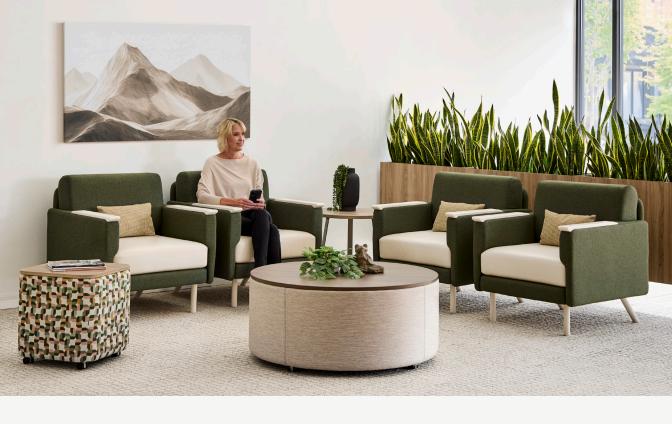

## Connolly 2.0

Connolly 2.0 includes additional features specifically designed to accommodate today's high-use applications in workplace, education, and health environments. Designed with a higher sit than original Connolly and an optional oversized arm cap with a finger pull overhang, Connolly 2.0 makes it easier for guests to sit in and exit the chair. Additional elements like a push-through clean out channel and metal wall saver leg option make it an ideal solution for spaces focused on user comfort, cleanability, facility maintenance, and aesthetics.

"After launching Connolly, we heard the demand for a version that accommodates high cleanability needs. I designed Connolly 2.0 to include elements focused on meeting those specific needs while keeping the comfort of the Connolly series."

Derek Schweikarth | Designer

Explore Connolly 2.0