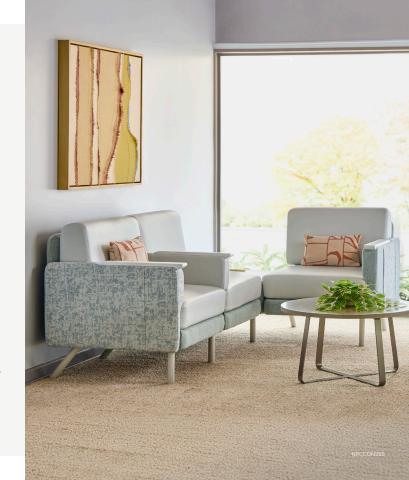

## Connolly 2.0

Connolly 2.0 includes additional features specifically designed to accommodate today's high-use applications in workplace, education, and health environments. Designed with a higher sit than original Connolly and an optional oversized arm cap with a finger pull overhang, Connolly 2.0 makes it easier for guests to sit in and exit the chair. Additional elements like a push-through clean out channel and metal wall saver leg option make it an ideal solution for spaces focused on user comfort, cleanability, facility maintenance, and aesthetics.

"After launching Connolly, we heard the demand for a version that accommodates high cleanability needs. I designed Connolly 2.0 to include elements focused on meeting those specific needs while keeping the comfort of the Connolly series."

Derek Schweikarth | Designer

Explore Connolly 2.0