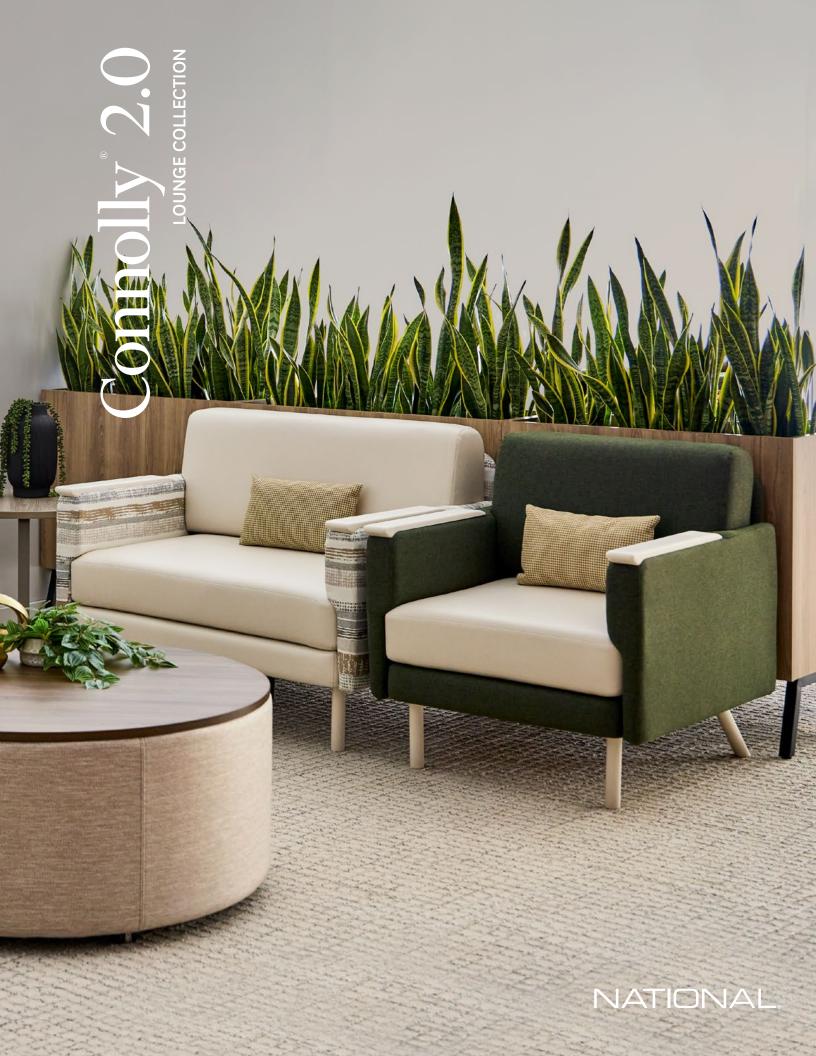

## Ideal for spaces that demand style and functionality.

Connolly 2.0 was specifically created to accommodate today's high-use applications in workplace, education, and health environments. Designed with a higher sit than original Connolly and an optional oversized arm cap with a finger pull overhang, Connolly 2.0 makes it easier for guests to sit in and exit the chair. Additional elements like a push-through clean out channel for detailed sanitation and a metal wall saver leg option to eliminate wall marring, make Connolly 2.0 an ideal solution for spaces focused on user comfort, cleanability, facility maintenance, and aesthetics.

## Beauty, durability, and comfort combine for high performance.

Designed for high-use and extreme sanitation situations, Connolly 2.0 is an ideal solution that flows from lobby or welcoming areas to patient, administrative, and student spaces. An optional moisture barrier can be added to the seat cushion, seat deck, back, and arms to aid in the cleanability and longevity of the furniture. In addition, by not including the optional upholstered accent panel on the arms and extreme back, stitching holes are decreased, providing less opportunity for bacterial infiltration.