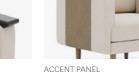

## Beauty, durability, and comfort combine for high performance.

Designed for high-use and extreme sanitation situations, Connolly 2.0 is an ideal solution that flows from lobby or welcoming areas to patient, administrative, and student spaces. An optional moisture barrier can be added to the seat cushion, seat deck, back, and arms to aid in the cleanability and longevity of the furniture. In addition, by not including the optional upholstered accent panel on the arms and extreme back, stitching holes are decreased, providing less opportunity for bacterial infiltration.

## **DETAILS AND OPTIONS** REFERENCE THE PRICE LIST FOR ADDITIONAL OPTIONS.

ARM CAP, SOLID SURFACE

INTERMEDIATE ARM

PUSH-THROUGH CLEAN OUT

CONTRASTING THREAD

SPILL GROOVE

MOISTURE BARRIER

ARM CAP, POLYURETHANE