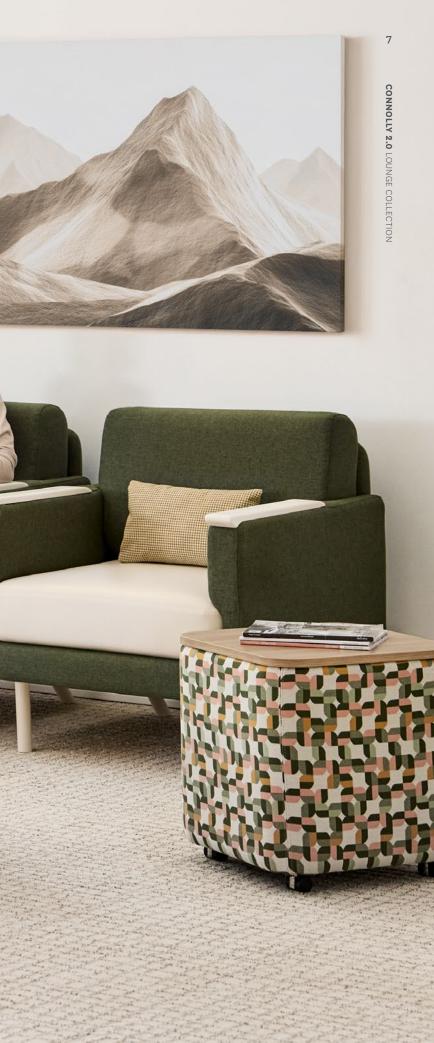

## Ideal for spaces that demand style and functionality.

Connolly 2.0 was specifically created to accommodate today's high-use applications in workplace, education, and health environments. Designed with a higher sit than original Connolly and an optional oversized arm cap with a finger pull overhang, Connolly 2.0 makes it easier for guests to sit in and exit the chair. Additional elements like a push-through clean out channel for detailed sanitation and a metal wall saver leg option to eliminate wall marring, make Connolly 2.0 an ideal solution for spaces focused on user comfort, cleanability, facility maintenance, and aesthetics.

## Beauty, durability, and comfort combine for high performance.

Designed for high-use and extreme sanitation situations, Connolly 2.0 is an ideal solution that flows from lobby or welcoming areas to patient, administrative, and student spaces. An optional moisture barrier can be added to the seat cushion, seat deck, back, and arms to aid in the cleanability and longevity of the furniture. In addition, by not including the optional upholstered accent panel on the arms and extreme back, stitching holes are decreased, providing less opportunity for bacterial infiltration.