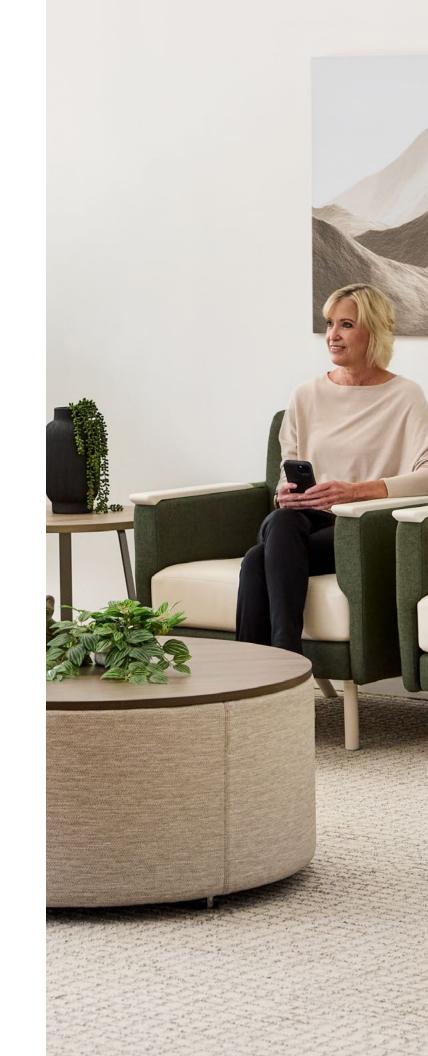

## Ideal for spaces that demand style and functionality.

Connolly 2.0 was specifically created to accommodate today's high-use applications in workplace, education, and health environments. Designed with a higher sit than original Connolly and an optional oversized arm cap with a finger pull overhang, Connolly 2.0 makes it easier for guests to sit in and exit the chair. Additional elements like a push-through clean out channel for detailed sanitation and a metal wall saver leg option to eliminate wall marring, make Connolly 2.0 an ideal solution for spaces focused on user comfort, cleanability, facility maintenance, and aesthetics.

## Beauty, durability, and comfort combine for high performance.

Designed for high-use and extreme sanitation situations, Connolly 2.0 is an ideal solution that flows from lobby or welcoming areas to patient, administrative, and student spaces. An optional moisture barrier can be added to the seat cushion, seat deck, back, and arms to aid in the cleanability and longevity of the furniture. In addition, by not including the optional upholstered accent panel on the arms and extreme back, stitching holes are decreased, providing less opportunity for bacterial infiltration.