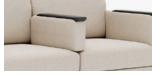

## Ideal for spaces that demand style and functionality.

Connolly 2.0 was specifically created to accommodate today's high-use applications in workplace, education, and health environments. Designed with a higher sit than original Connolly and an optional oversized arm cap with a finger pull overhang, Connolly 2.0 makes it easier for guests to sit in and exit the chair. Additional elements like a push-through clean out channel for detailed sanitation and a metal wall saver leg option to eliminate wall marring, make Connolly 2.0 an ideal solution for spaces focused on user comfort, cleanability, facility maintenance, and aesthetics.

## **DETAILS AND OPTIONS** REFERENCE THE PRICE LIST FOR ADDITIONAL OPTIONS.

ARM CAP, SOLID SURFACE

INTERMEDIATE ARM

PUSH-THROUGH CLEAN OUT

CONTRASTING THREAD

SPILL GROOVE

MOISTURE BARRIER

ARM CAP, POLYURETHANE