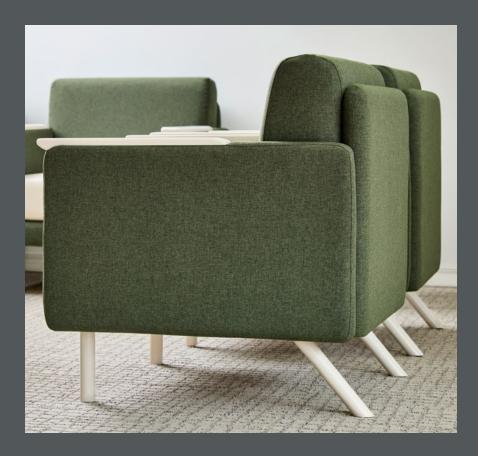

## Ideal for spaces that demand style and functionality.

Connolly 2.0 was specifically created to accommodate today's high-use applications in workplace, education, and health environments. Designed with a higher sit than original Connolly and an optional oversized arm cap with a finger pull overhang, Connolly 2.0 makes it easier for guests to sit in and exit the chair. Additional elements like a push-through clean out channel for detailed sanitation and a metal wall saver leg option to eliminate wall marring, make Connolly 2.0 an ideal solution for spaces focused on user comfort, cleanability, facility maintenance, and aesthetics.

METAL LEG

END, RIGHT ARM

WALL SAVER LEG

800.482.1717 kimballinternational.com ©2025 Kimball International, Inc. All rights reserved.