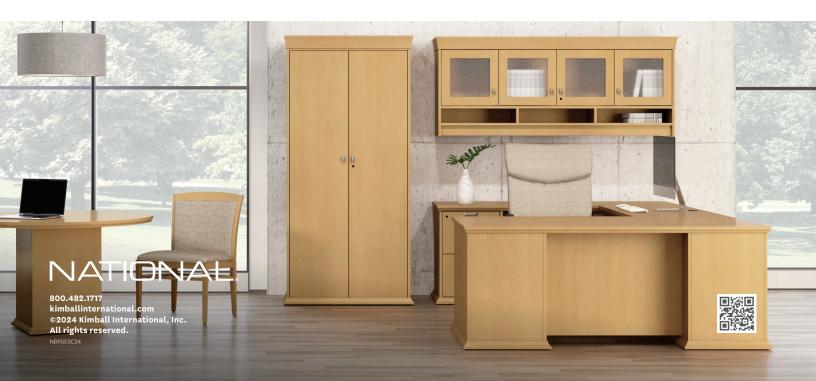

## From classic to contemporary, Escalade brings elegance and beauty.

Designed to balance sophisticated style and modern functionality, Escalade offers executive furniture for private offices and meeting spaces. The mitered base provides a graceful footing detail that adds distinction. Create a classic setting by incorporating rich finish tones and wood doors or transition to the contemporary side of the spectrum by integrating mixed materials with glass doors. Escalade easily transcends a range of styles.

ESCALADE OVERVIEW REFERENCE THE PRICE LIST FOR FULL STATEMENT OF LINE.

CONFERENCE TABLES

STORAGE

DETAILS REFERENCE THE PRICE LIST FOR ADDITIONAL OPTIONS.

GLASS DOOR

FLUID PULL/KNOB

MITERED BASE

MITERED CORNICE