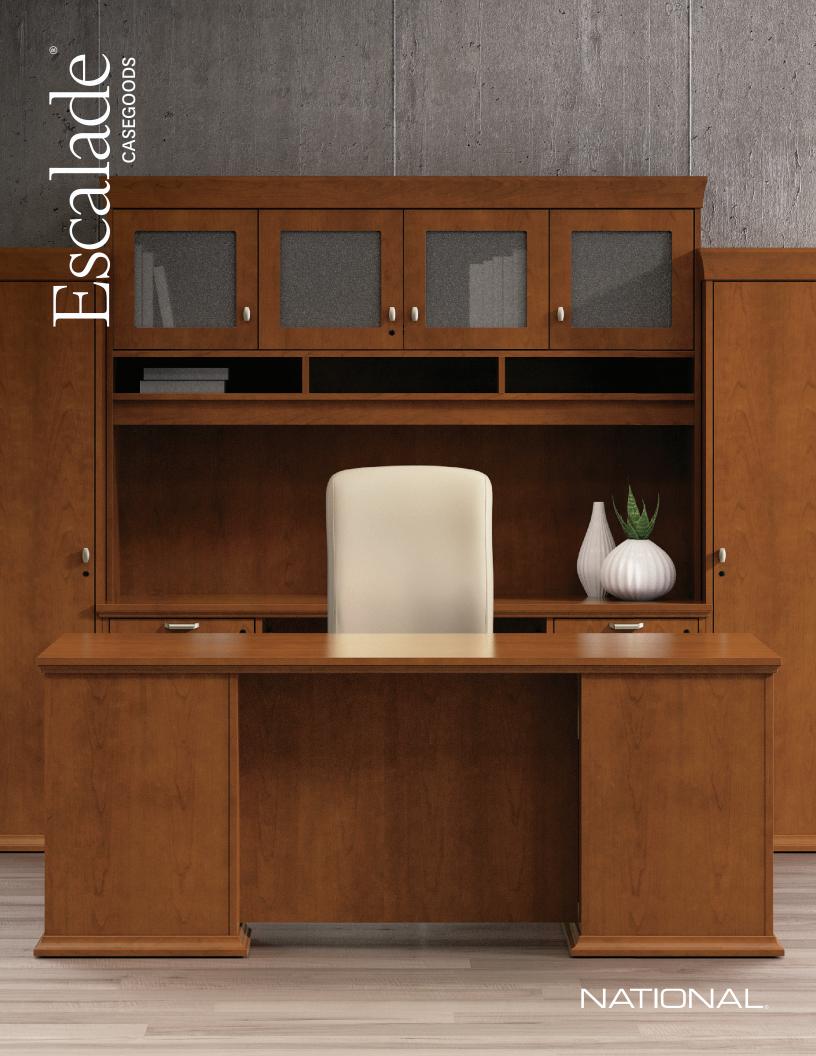

## From classic to contemporary, Escalade brings elegance and beauty.

Designed to balance sophisticated style and modern functionality, Escalade offers executive furniture for private offices and meeting spaces. The mitered base provides a graceful footing detail that adds distinction. Create a classic setting by incorporating rich finish tones and wood doors or transition to the contemporary side of the spectrum by integrating mixed materials with glass doors. Escalade easily transcends a range of styles.

ESCALADE OVERVIEW REFERENCE THE PRICE LIST FOR FULL STATEMENT OF LINE.

CONFERENCE TABLES

STORAGE

DETAILS REFERENCE THE PRICE LIST FOR ADDITIONAL OPTIONS.

GLASS DOOR

FLUID PULL/KNOB

MITERED BASE

MITERED CORNICE