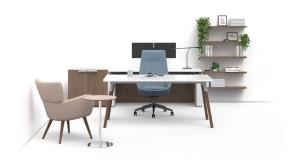

A classic storage workwall with adjoining worksurface makes the most of the compact private office.

A contemporary private office features a heightadjustable worksurface and floating shelves.

Towers and pedestals provide ample storage while defining individual workspace in a shared application.