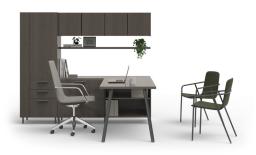

A classic storage workwall with adjoining worksurface makes the most of the compact private office.

A contemporary private office features a heightadjustable worksurface and floating shelves.

Towers and pedestals provide ample storage while defining individual workspace in a shared application.