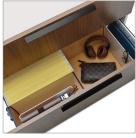

# A Portfolio of Options

Approach incorporates numerous features that help you work smarter and details that enhance the overall design.

Pull-out tower

Personal file

Side-access tower

Touch-latch door

Cubby storage

Lateral storage

Credenza storage

Floating shelf

Pedestal-integrated heightadjustable worksurface

Credenza-integrated heightadjustable worksurface

Trough credenza with grommet

Credenza with exposed trough

Wall access panel