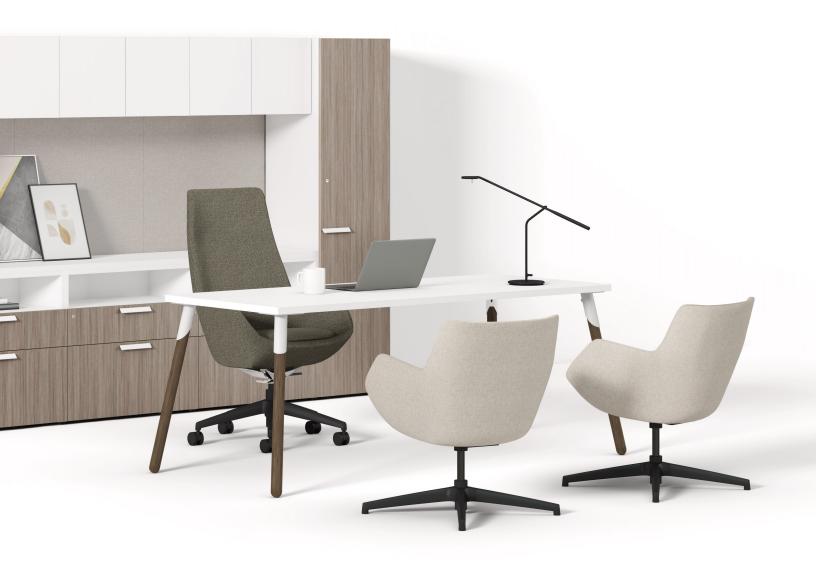

The Approach portfolio of modular options can be configured to create the right private-office application whether the space is large, small, or unique. Be inspired to rethink how the private office can be utilized to address today's needs while serving more than one purpose.

A classic storage workwall with adjoining worksurface makes the most of the compact private office.

A contemporary private office features a heightadjustable worksurface and floating shelves.

Towers and pedestals provide ample storage while defining individual workspace in a shared application.