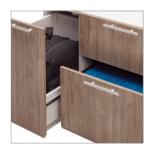

# A Portfolio of Options

Approach incorporates numerous features that help you work smarter and details that enhance the overall design.

Pull-out tower

Personal file

Side-access tower

Touch-latch door

Cubby storage

Lateral storage

Credenza storage

Floating shelf

Pedestal-integrated heightadjustable worksurface

Credenza-integrated heightadjustable worksurface

Trough credenza with grommet

Credenza with exposed trough

Wall access panel