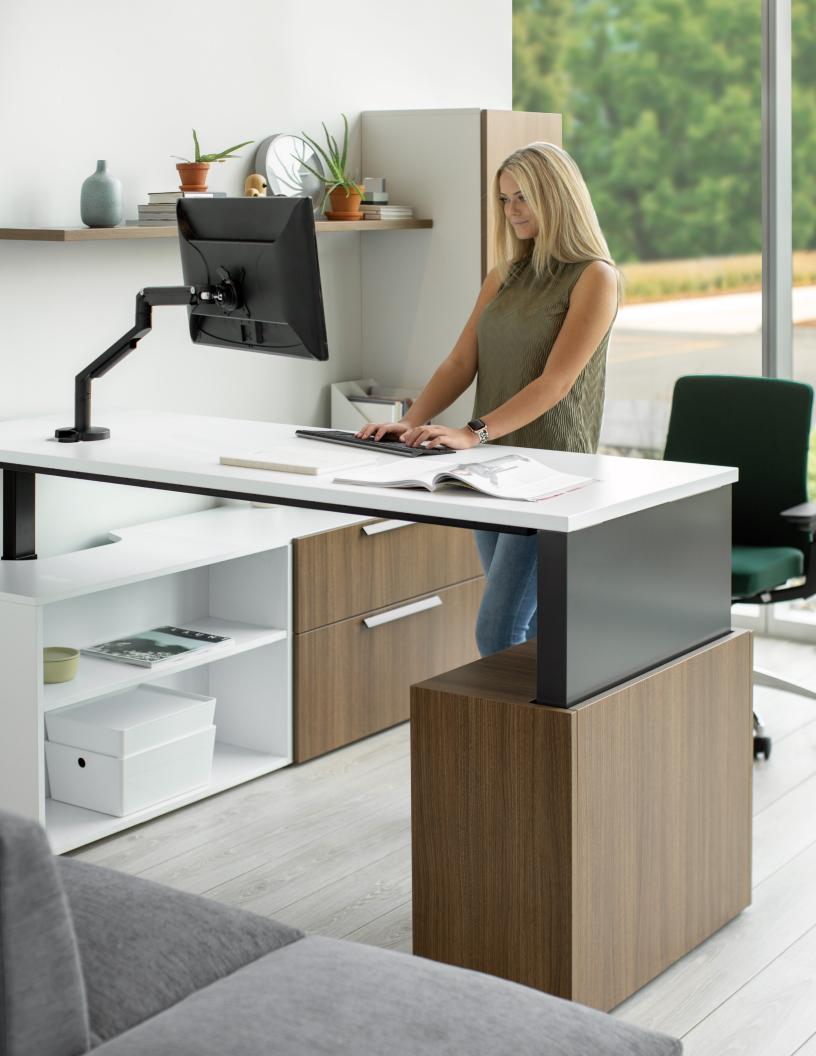

## A Full-Landscape Solution

Whether in the private office or in open-plan workstations, Approach offers the versatility, functionality, and array of features to create workspaces to accommodate how each individual works best. Worksurface height-adjustability allows a change in posture throughout the day, promoting comfort and a healthier workplace. Storage of all shapes and sizes not only addresses project filing and a place for frequently accessed items, it also defines the footprint.

Sit-to-stand worksurfaces provide user adjustability, while glass and screens offer protection and privacy.

Worksurfaces supported by splay legs layer over credenzas that feature multiple storage options.