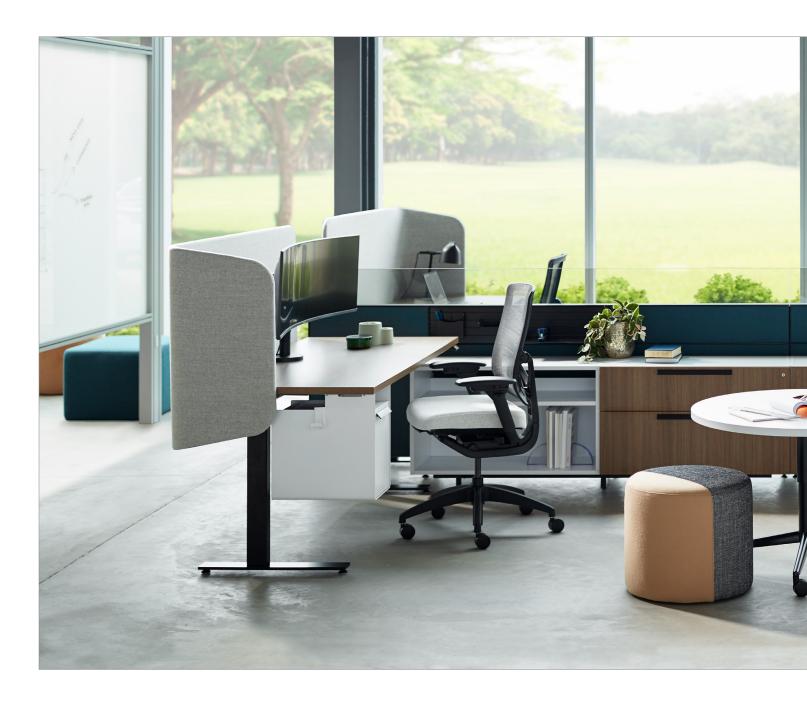

## A Full-Landscape Solution

Whether in the private office or in open-plan workstations, Approach offers the versatility, functionality, and array of features to create workspaces to accommodate how each individual works best. Worksurface height-adjustability allows a change in posture throughout the day, promoting comfort and a healthier workplace. Storage of all shapes and sizes not only addresses project filing and a place for frequently accessed items, it also defines the footprint.

Sit-to-stand worksurfaces provide user adjustability, while glass and screens offer protection and privacy.

Worksurfaces supported by splay legs layer over credenzas that feature multiple storage options.