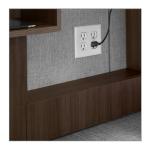

Lateral storage

Credenza storage

Floating shelf

Pedestal-integrated heightadjustable worksurface

Credenza-integrated heightadjustable worksurface

Trough credenza with grommet

Credenza with exposed trough

Wall access panel