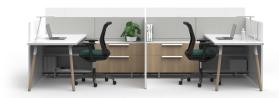

Sit-to-stand worksurfaces provide user adjustability, while glass and screens offer protection and privacy.

Worksurfaces supported by splay legs layer over credenzas that feature multiple storage options.