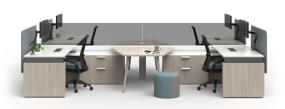

## A Full-Landscape Solution

Whether in the private office or in open-plan workstations, Approach offers the versatility, functionality, and array of features to create workspaces to accommodate how each individual works best. Worksurface height-adjustability allows a change in posture throughout the day, promoting comfort and a healthier workplace. Storage of all shapes and sizes not only addresses project filing and a place for frequently accessed items, it also defines the footprint.

A classic storage workwall with adjoining worksurface makes the most of the compact private office.

A contemporary private office features a heightadjustable worksurface and floating shelves.

Towers and pedestals provide ample storage while defining individual workspace in a shared application.