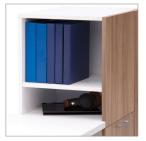

# A Portfolio of Options

Approach incorporates numerous features that help you work smarter and details that enhance the overall design.

Pull-out tower

Personal file

Side-access tower

Touch-latch door

Cubby storage

Lateral storage

Credenza storage

Floating shelf

Pedestal-integrated heightadjustable worksurface

Credenza-integrated heightadjustable worksurface

Trough credenza with grommet

Credenza with exposed trough

Wall access panel