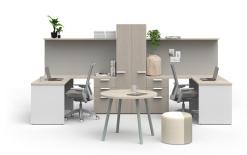

A classic storage workwall with adjoining worksurface makes the most of the compact private office.

A contemporary private office features a heightadjustable worksurface and floating shelves.

Towers and pedestals provide ample storage while defining individual workspace in a shared application.