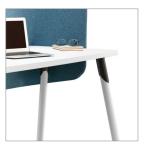

Sit-to-stand worksurfaces provide user adjustability, while glass and screens offer protection and privacy.

Worksurfaces supported by splay legs layer over credenzas that feature multiple storage options.