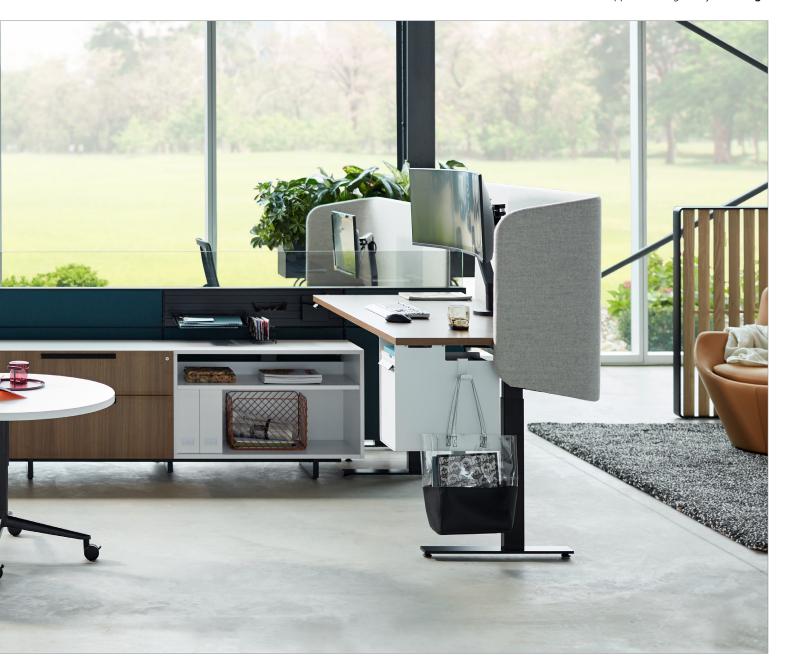

Sit-to-stand worksurfaces provide user adjustability, while glass and screens offer protection and privacy.

Worksurfaces supported by splay legs layer over credenzas that feature multiple storage options.

Shown with Stride® panels

Private workstations defined by gallery panels utilize versatile pull-out towers for efficient vertical storage.

Shown with Terrace® panels