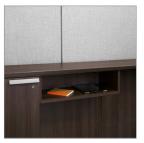

# A Portfolio of Options

Approach incorporates numerous features that help you work smarter and details that enhance the overall design.

Pull-out tower

Personal file

Side-access tower

Touch-latch door

Cubby storage

Lateral storage

Credenza storage

Floating shelf

Pedestal-integrated heightadjustable worksurface

Credenza-integrated heightadjustable worksurface

Trough credenza with grommet

Credenza with exposed trough

Wall access panel