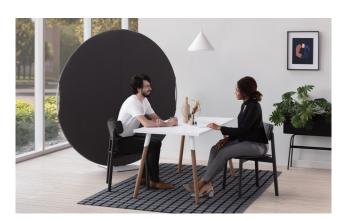

Sit-to-stand worksurfaces provide user adjustability, while glass and screens offer protection and privacy.

Worksurfaces supported by splay legs layer over credenzas that feature multiple storage options.