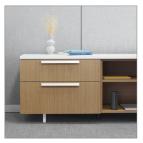

# Functionality for the Way People Work

In the open plan, Approach works with any Allsteel panel system to provide the storage needed for a productive workstation. Choose from a wide variety of towers, credenzas, laterals, pedestals, and bookcases for versatility in space planning and to fit the needs of the user. Available options like laminate finishes, base styles, and pull designs help achieve the look you want to create.

Lateral storage

Credenza storage

Floating shelf

Pedestal-integrated heightadjustable worksurface

Credenza-integrated heightadjustable worksurface

Trough credenza with grommet

Credenza with exposed trough

Wall access panel