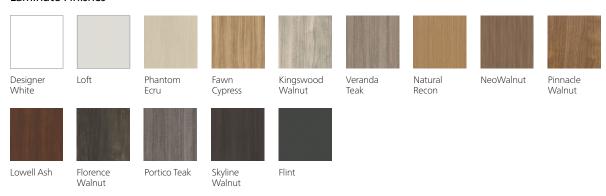

ple storage options.

Shown with Stride® panels



Private workstations defined by gallery panels utilize versatile pull-out towers for efficient vertical storage.

Shown with Terrace® panels

# A Portfolio of Options

Approach incorporates numerous features that help you work smarter and details that enhance the overall design.



Pull-out tower



Personal file



Side-access tower



Touch-latch door



Cubby storage



Lateral storage



Credenza storage



Floating shelf



Pedestal-integrated heightadjustable worksurface



Credenza-integrated heightadjustable worksurface



Trough credenza with grommet



Credenza with exposed trough



Wall access panel



Wood splay legs



Metal splay legs



O leg

## Approach Statement of Line

## **Pulls**



## Feet



### Laminate Finishes



### **Pull & Feet Colors**



Arch Pull: Silver
Bar Pull: Black, Designer White, Silver
Beam and Halo Pulls: Designer White, Pyrite, Silver, Solar Black
Square Pull: Designer White, Flint, Loft, Pyrite, Silver, Solar Black
Blade Foot: Black, Designer White, Silver
Post Foot: Designer White, Flint, Loft, Pyrite, Silver, Solar Black



Go to allsteeloffice.com/design-resources/idea-starters for additional Approach layouts.

Although the colors reproduced in this brochure were matched with care, they may vary from the actual finish. When color is critical, please obtain a physical sample.