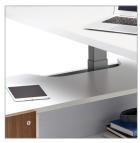

Lateral storage

Credenza storage

Floating shelf

Pedestal-integrated heightadjustable worksurface

Credenza-integrated heightadjustable worksurface

Trough credenza with grommet

Credenza with exposed trough

Wall access panel