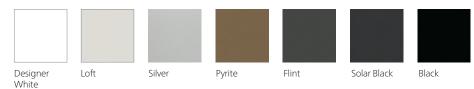

### **Pull & Feet Colors**

Arch Pull: Silver
Bar Pull: Black, Designer White, Silver
Beam and Halo Pulls: Designer White, Pyrite, Silver, Solar Black
Square Pull: Designer White, Flint, Loft, Pyrite, Silver, Solar Black
Blade Foot: Black, Designer White, Silver
Post Foot: Designer White, Flint, Loft, Pyrite, Silver, Solar Black