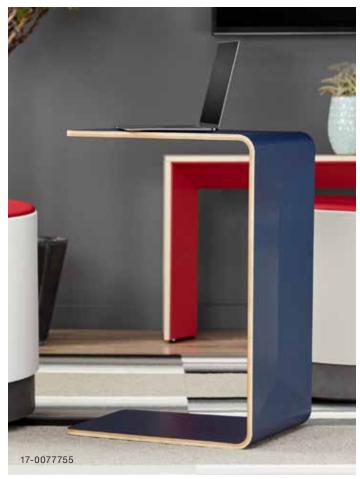

Personal Table finishes shown: 17-0077769 | Wilsonart Battle Spot (Y0249) 17-0080047 | Natural Oak (3611) 16-0014151 | Arctic White (2730) 17-0077755 | Wilsonart Indigo (D379) 17-0084142 | Wilsonart Antique Cognac Pine (Y0306)