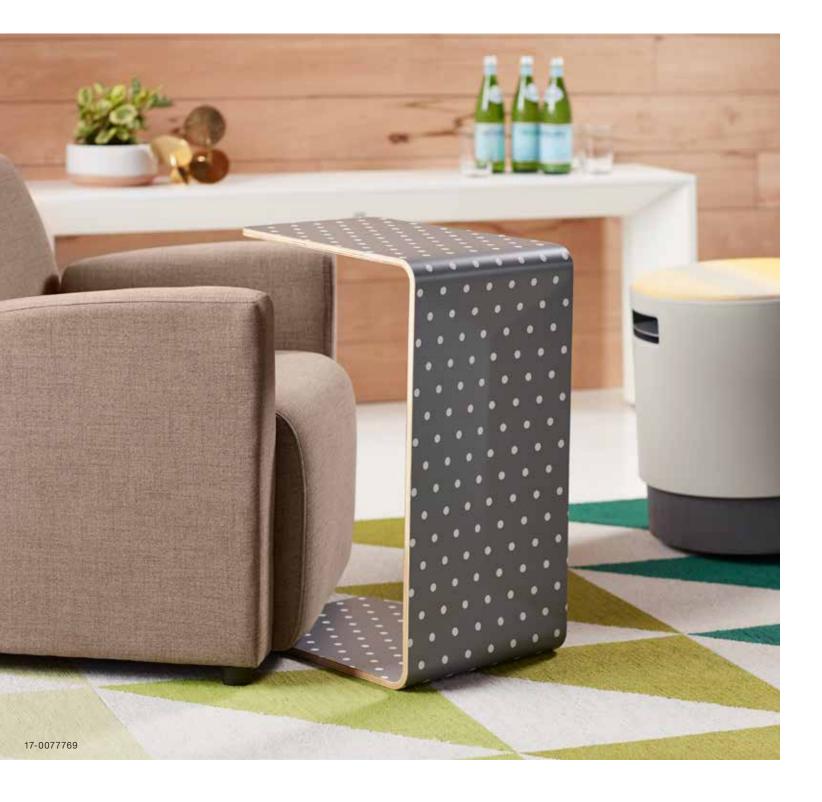

Personal Table finishes shown: 17-0077769 | Wilsonart Battle Spot (Y0249) 17-0080047 | Natural Oak (3611) 16-0014151 | Arctic White (2730) 17-0077755 | Wilsonart Indigo (D379) 17-0084142 | Wilsonart Antique Cognac Pine (Y0306)