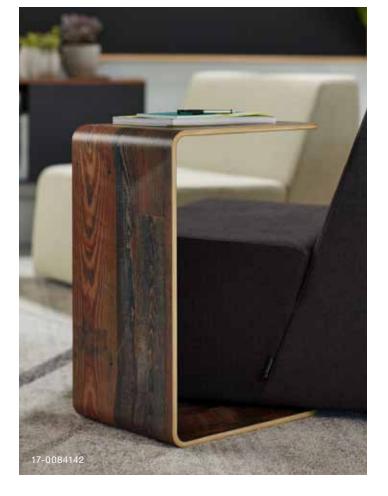

# **CAMPFIRE PERSONAL TABLE**

Campfire Personal Table puts your unique personality on display while adding a warm, residential feel to any space. Designed to work comfortably with lounge settings, Personal Table delivers big possibilities in a small package.

#### **Dimensions**

Depth: 19 1/2" Width: 14" Height: 26"

#### **Product details**

- · Made from bent poplar wood with a natural edge finish
- · Nests underneath the Campfire Big Lounge
- · Can be used for a writing surface or laptop
- · Has a load limit of 40 pounds and is not intended for seating purposes

Personal Table finishes shown: 17-0077769 | Wilsonart Battle Spot (Y0249) 17-0080047 | Natural Oak (3611) 16-0014151 | Arctic White (2730) 17-0077755 | Wilsonart Indigo (D379) 17-0084142 | Wilsonart Antique Cognac Pine (Y0306)