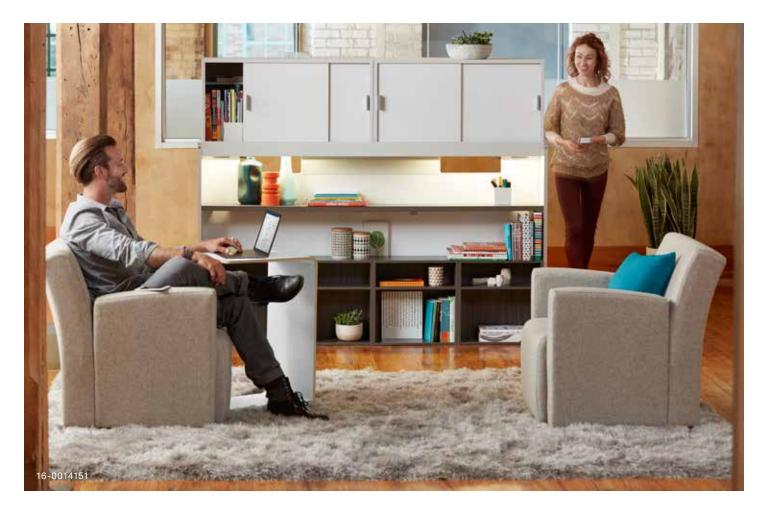

Personal Table finishes shown: 17-0077769 | Wilsonart Battle Spot (Y0249) 17-0080047 | Natural Oak (3611) 16-0014151 | Arctic White (2730) 17-0077755 | Wilsonart Indigo (D379) 17-0084142 | Wilsonart Antique Cognac Pine (Y0306)