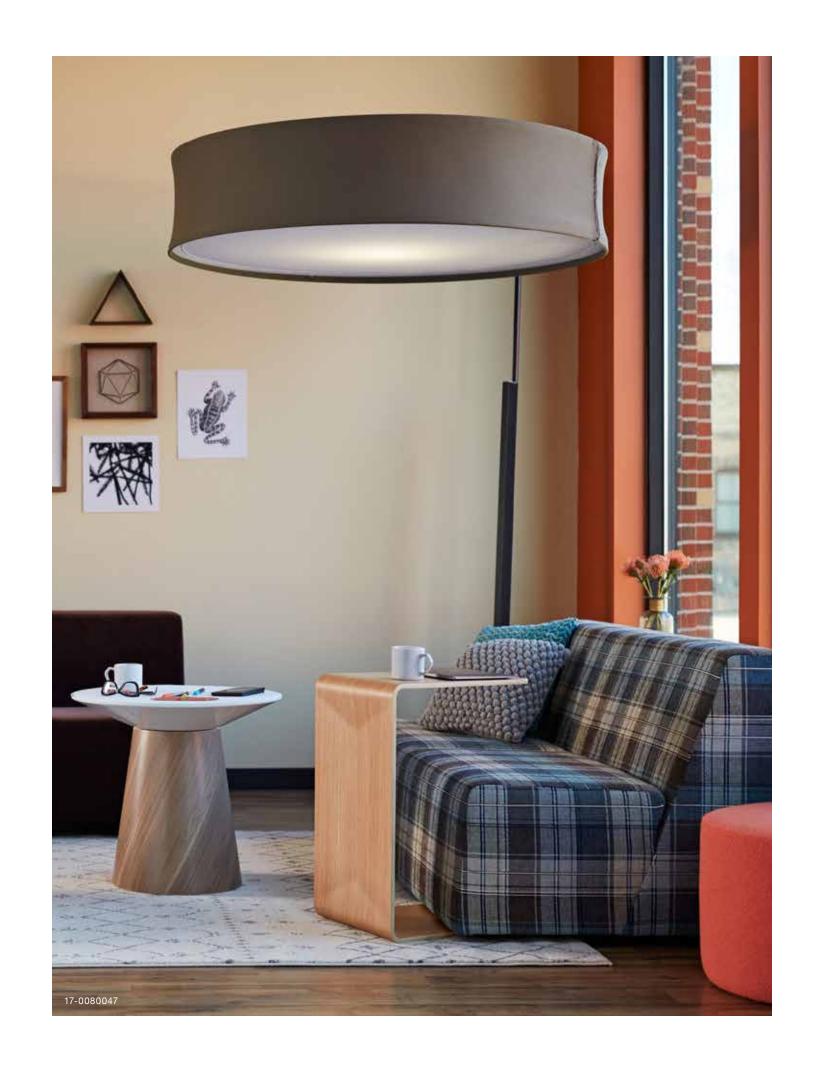

Personal Table finishes shown: 17-0077769 | Wilsonart Battle Spot (Y0249) 17-0080047 | Natural Oak (3611) 16-0014151 | Arctic White (2730) 17-0077755 | Wilsonart Indigo (D379) 17-0084142 | Wilsonart Antique Cognac Pine (Y0306)