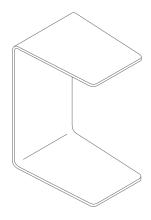

# **CAMPFIRE PERSONAL TABLE**

Campfire Personal Table puts your unique personality on display while adding a warm, residential feel to any space. Designed to work comfortably with lounge settings, Personal Table delivers big possibilities in a small package.

#### **Dimensions**

Depth: 19 1/2" Width: 14" Height: 26"

#### **Product details**

- · Made from bent poplar wood with a natural edge finish
- · Nests underneath the Campfire Big Lounge
- · Can be used for a writing surface or laptop
- · Has a load limit of 40 pounds and is not intended for seating purposes