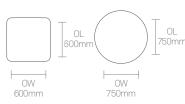

#### **Standard Features**

25mm laminate faced MDF core top 25mm Grade A Laminate top\* Steel pedestal base Plastic glides with levelling adjustment