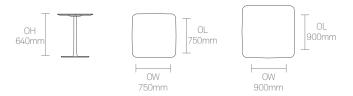

#### **Standard Features**

25mm laminate faced MDF core top 25mm Grade A Laminate top\* Steel pedestal base Plastic glides with levelling adjustment

#### **Standard Features**

25mm laminate faced MDF core top 25mm Grade A Laminate top\* Steel pedestal base Plastic glides with levelling adjustment

Allermuir **FortySeven** 