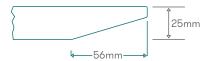

### **Ref Group Number 47**

25mm MDF core, specified laminate face  $\boldsymbol{\xi}$  counterbalance with 56mm chamfered edge. The edge is clear finish as standard or can be stained.