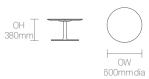

#### **Standard Features**

25mm laminate faced MDF core top 25mm Grade A Laminate top\* Steel pedestal base Plastic glides with levelling adjustment

#### **Standard Features**

25mm laminate faced MDF core top 25mm Grade A Laminate top\* Steel pedestal base Plastic glides with levelling adjustment

Allermuir **FortySeven** 