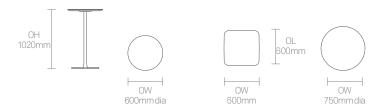

#### **Standard Features**

25mm laminate faced MDF core top 25mm Grade A Laminate top\* Steel pedestal base Plastic glides with levelling adjustment

#### **Standard Features**

25mm laminate faced MDF core top 25mm Grade A Laminate top\* Steel pedestal base Plastic glides with levelling adjustment

Allermuir **FortySeven** 