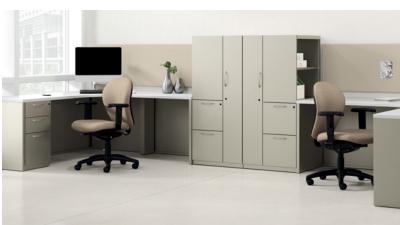

7 1

Accommodate all industries and organizations with the WaveWorks collection. From welcoming first impressions in the reception area to open plan spaces, this comprehensive solution offers the flexibility to outfit an entire organization. Add metal mobile pedestals in any space for additional storage and a comfortable place for guests to sit while having a quick conversation. A variety of storage components, worksurface shapes and sizes, and drawer configurations allows you to design WaveWorks to achieve the exact functionality you need.