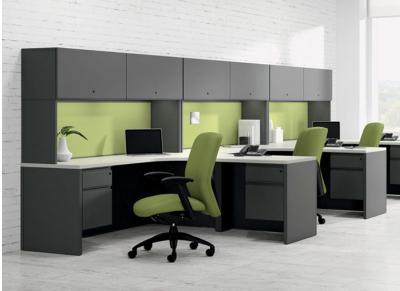

7 1

Accommodate all industries and organizations with the WaveWorks collection. From welcoming first impressions in the reception area to open plan spaces, this comprehensive solution offers the flexibility to outfit an entire organization. Add metal mobile pedestals in any space for additional storage and a comfortable place for guests to sit while having a quick conversation. A variety of storage components, worksurface shapes and sizes, and drawer configurations allows you to design WaveWorks to achieve the exact functionality you need.