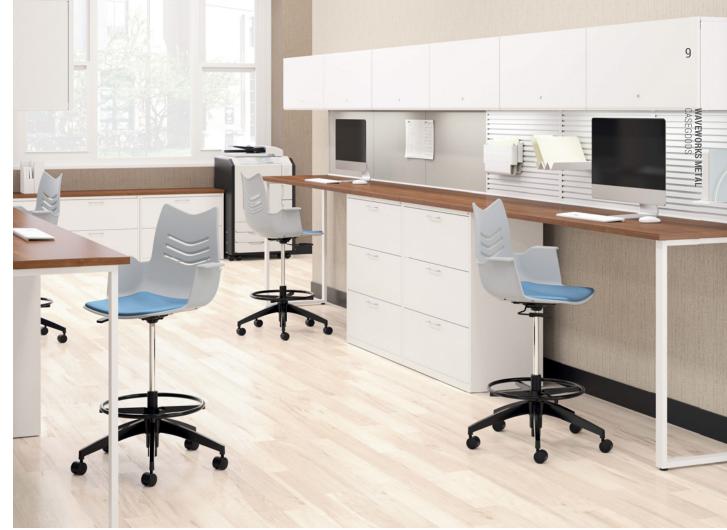

**WAVEWORKS® METAL STORAGE** PLATINUM METALLIC PAINT, WALLABY PAINT, AND CLOUD PAINT

WAVEWORKS® METAL STORAGE DESIGNER WHITE PAINT, ACORN LAMINATE, SOFTENED RIM PROFILE, BEAM PULLS, PLATINUM METALLIC EXHIBIT™ WALL RAILS PLATINUM METALLIC RAILS, DUNE DRIFT TACK BOARD INSERTS
UNIVERSAL WORK TOOLS PLATINUM METALLIC ESSAY® TASK STOOLS LIGHT GREY, NATIONAL SILVERTEX™ MARINE BLUE

WAVEWORKS® METAL STORAGE PLATINUM METALLIC PAINT,
DESIGNER WHITE LAMINATE, SOFTENED RIM PROFILE, INTEGRATED PULLS
EXHIBIT™ WALL RAILS PLATINUM METALLIC RAILS AND SLAT WALLS,
DUNE WINDBLOWN TACK BOARD INSERTS
UNIVERSAL WORK TOOLS PLATINUM METALLIC