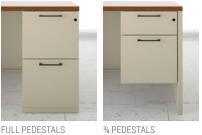

### **PEDESTALS**

FULL PEDESTALS

**PULLS** 

BEAM PULLS CINDER (462) PLATINUM METALLIC (501) SATIN NICKEL METALLIC (503)

MALIBU PULLS CINDER (462) PLATINUM METALLIC (501) SATIN NICKEL METALLIC (503)

INTEGRATED PULLS