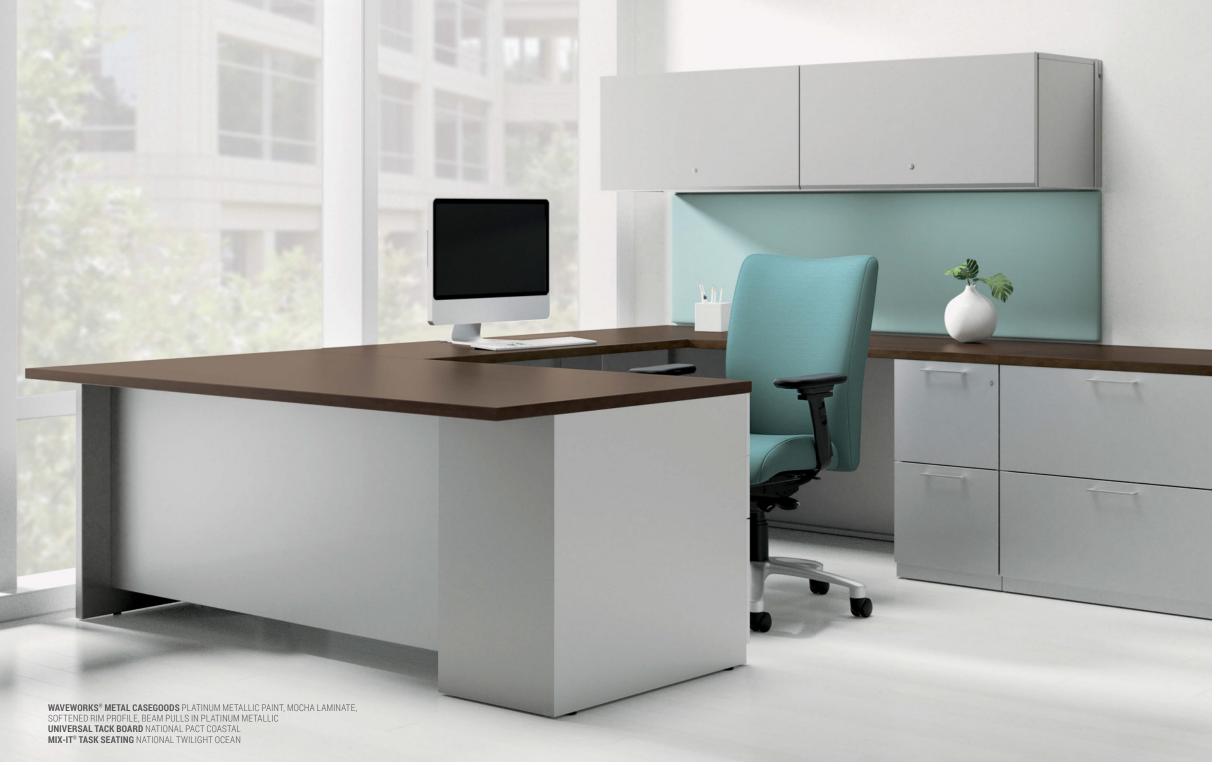

**WAVEWORKS® METAL STORAGE** PLATINUM METALLIC PAINT, WALLABY PAINT, AND CLOUD PAINT

WAVEWORKS® METAL STORAGE DESIGNER WHITE PAINT, ACORN LAMINATE, SOFTENED RIM PROFILE, BEAM PULLS, PLATINUM METALLIC EXHIBIT™ WALL RAILS PLATINUM METALLIC RAILS, DUNE DRIFT TACK BOARD INSERTS
UNIVERSAL WORK TOOLS PLATINUM METALLIC ESSAY® TASK STOOLS LIGHT GREY, NATIONAL SILVERTEX™ MARINE BLUE