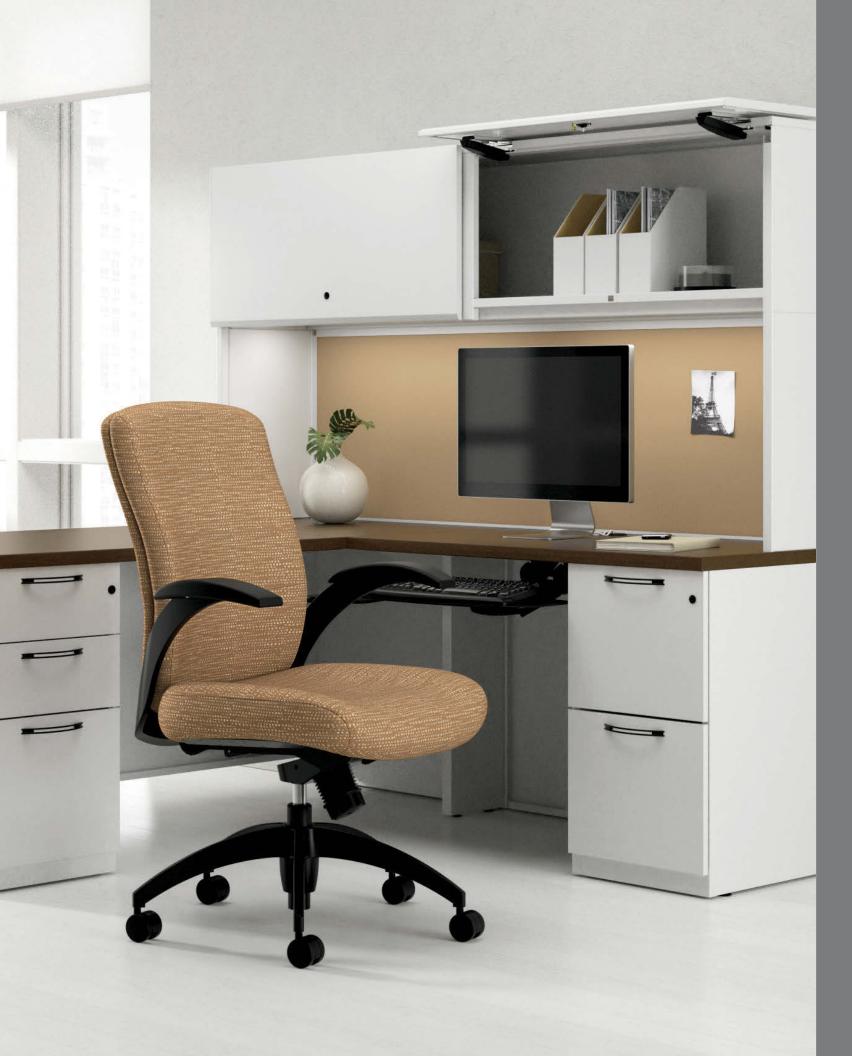

Painted metal combined with laminate worksurfaces create practical and spectacular results. Blend woodgrain, solid, or patterned laminates with the sleekness of metal to deliver a captivating and enduring aesthetic. WaveWorks offers solutions that are ideal for private offices, open plan spaces, and shared work areas.