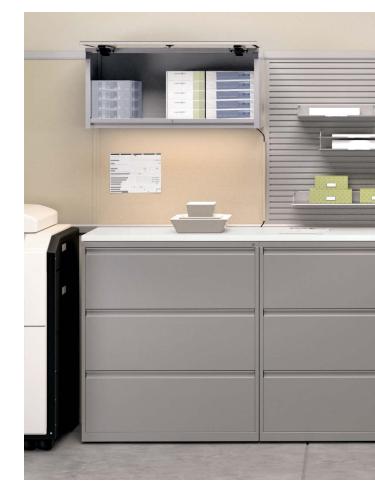

# WAVEWORKS OFFERS INSPIRATION AND OPPORTUNITY.

Choose from a variety of WaveWorks metal storage solutions to express style or discover organizational efficiency. Freestanding solutions, such as lateral files, bookcases, and cabinets not only deliver useful storage, they provide the opportunity to divide space and create privacy for users. Combine storage units and worksurfaces to design configurations that work for specific needs.

**WAVEWORKS® METAL STORAGE** PLATINUM METALLIC PAINT, WALLABY PAINT, AND CLOUD PAINT

WAVEWORKS® METAL STORAGE DESIGNER WHITE PAINT, ACORN LAMINATE, SOFTENED RIM PROFILE, BEAM PULLS, PLATINUM METALLIC EXHIBIT™ WALL RAILS PLATINUM METALLIC RAILS, DUNE DRIFT TACK BOARD INSERTS
UNIVERSAL WORK TOOLS PLATINUM METALLIC ESSAY® TASK STOOLS LIGHT GREY, NATIONAL SILVERTEX™ MARINE BLUE