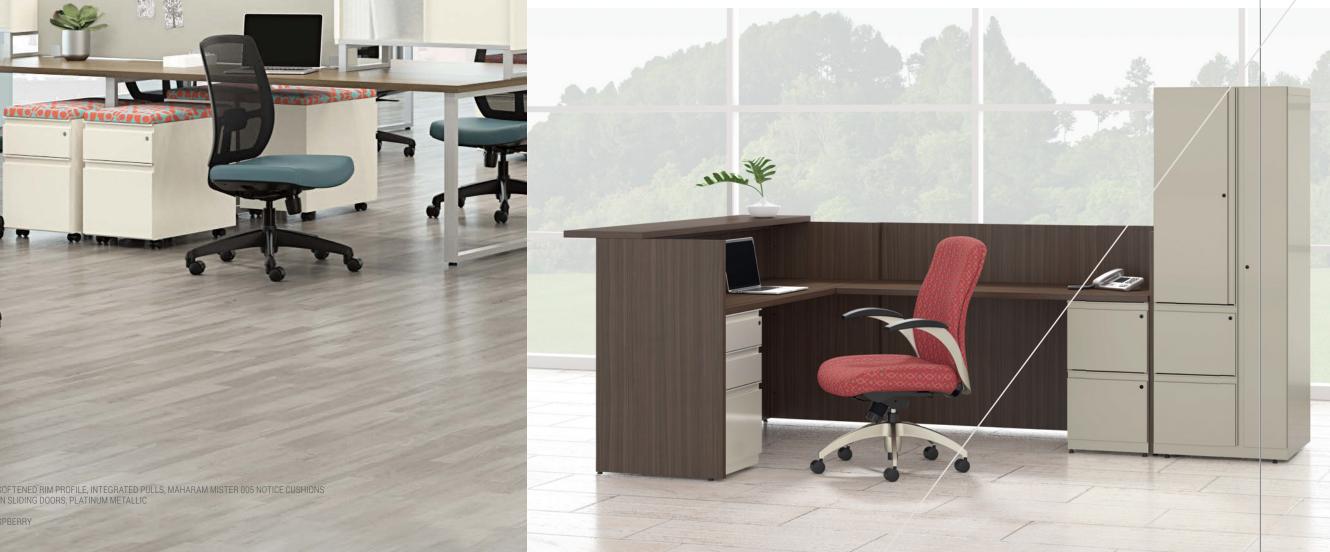

Painted metal combined with laminate worksurfaces create practical and spectacular results. Blend woodgrain, solid, or patterned laminates with the sleekness of metal to deliver a captivating and enduring aesthetic. WaveWorks offers solutions that are ideal for private offices, open plan spaces, and shared work areas.

WAVEWORKS® RECEPTION SATIN BRONZE METALLIC PAINT, SABLE LAMINATE, SOFTENED RIM PROFILE, INTEGRATED PULLS
AURORA® EXECUTIVE/CONFERENCE SEATING STINSON INSIGNIA CRIMSON

WAVEWORKS® CASEGOODS WALLABY PAINT, SABLE-LAMINATE, SOFTENED RIM PROFILE, INTEGRATED PULLS, MAHARAM MISTER 005 NOTICE CUSHIONS EPIC® OVERHEAD STORAGE WALLABY LAMINATE, FROSTED RESIN SLIDING DOORS, PLATINUM METALLIC UNIVERSAL SET-ON PRIVACY SCREEN NATIONAL DUNE DRIFT WANDER™ MESH BACK TASK SEATING NATIONAL PIXIE BLUE RASPBERRY