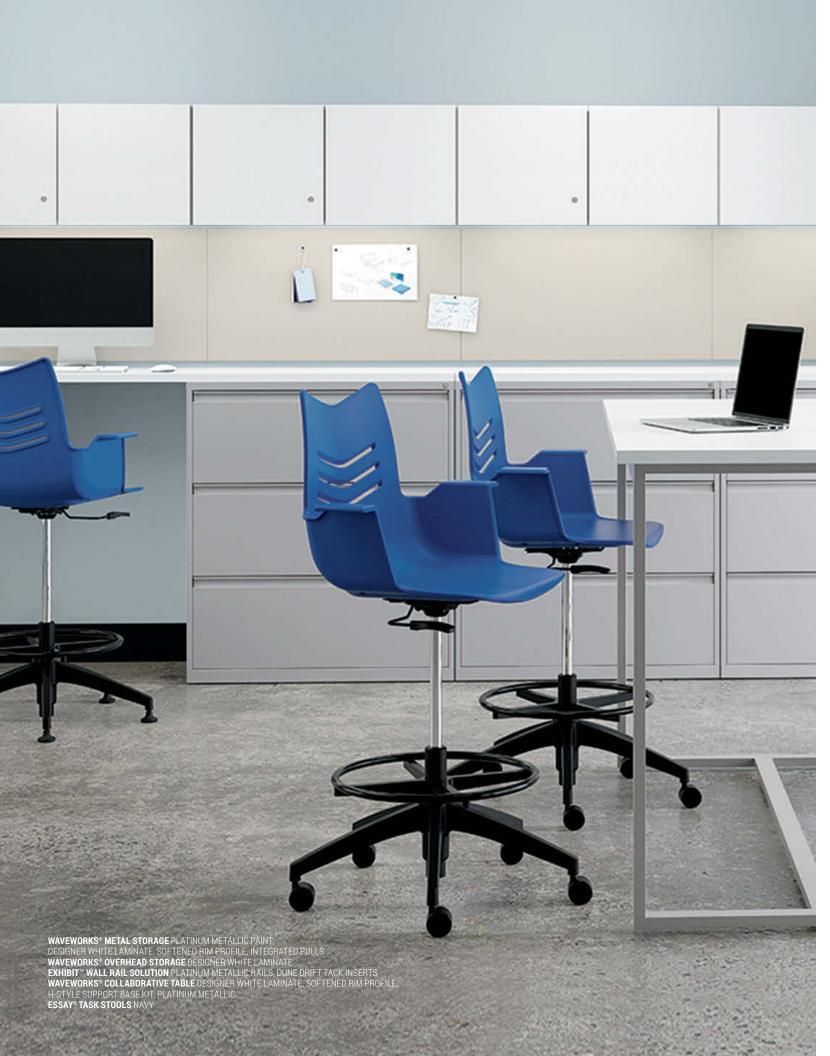

WAVEWORKS® METAL STORAGE PLATINUM METALLIC PAINT,
DESIGNER WHITE LAMINATE, SOFTENED RIM PROFILE, INTEGRATED PULLS
EXHIBIT™ WALL RAILS PLATINUM METALLIC RAILS AND SLAT WALLS,
DUNE WINDBLOWN TACK BOARD INSERTS
UNIVERSAL WORK TOOLS PLATINUM METALLIC
CINCH® STOOL NATIONAL SILICA SKYWARD