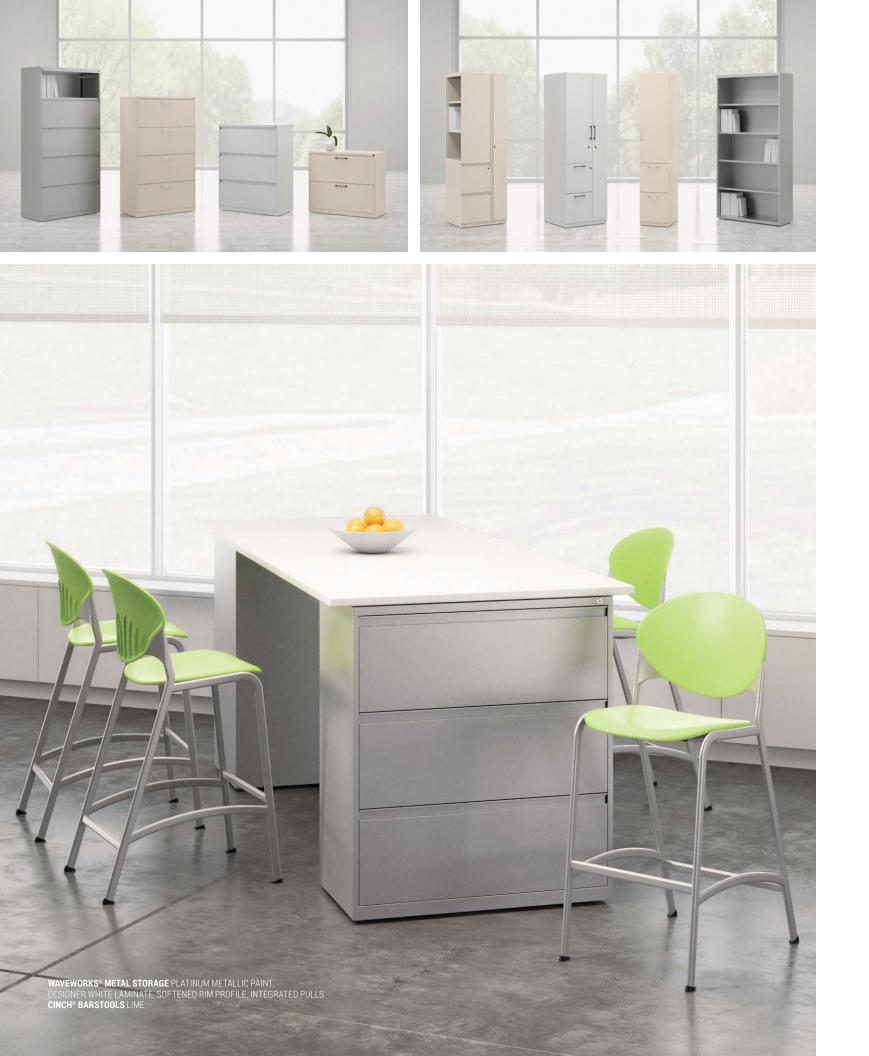

# WAVEWORKS OFFERS INSPIRATION AND OPPORTUNITY.

Choose from a variety of WaveWorks metal storage solutions to express style or discover organizational efficiency. Freestanding solutions, such as lateral files, bookcases, and cabinets not only deliver useful storage, they provide the opportunity to divide space and create privacy for users. Combine storage units and worksurfaces to design configurations that work for specific needs.

**WAVEWORKS® METAL STORAGE** PLATINUM METALLIC PAINT, WALLABY PAINT, AND CLOUD PAINT

WAVEWORKS® METAL STORAGE DESIGNER WHITE PAINT, ACORN LAMINATE, SOFTENED RIM PROFILE, BEAM PULLS, PLATINUM METALLIC EXHIBIT™ WALL RAILS PLATINUM METALLIC RAILS, DUNE DRIFT TACK BOARD INSERTS
UNIVERSAL WORK TOOLS PLATINUM METALLIC ESSAY® TASK STOOLS LIGHT GREY, NATIONAL SILVERTEX™ MARINE BLUE