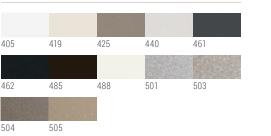

### **PEDESTALS**

FULL PEDESTALS

**PULLS** 

BEAM PULLS CINDER (462) PLATINUM METALLIC (501) SATIN NICKEL METALLIC (503)

MALIBU PULLS CINDER (462) PLATINUM METALLIC (501) SATIN NICKEL METALLIC (503)

INTEGRATED PULLS

### METAL PAINTS