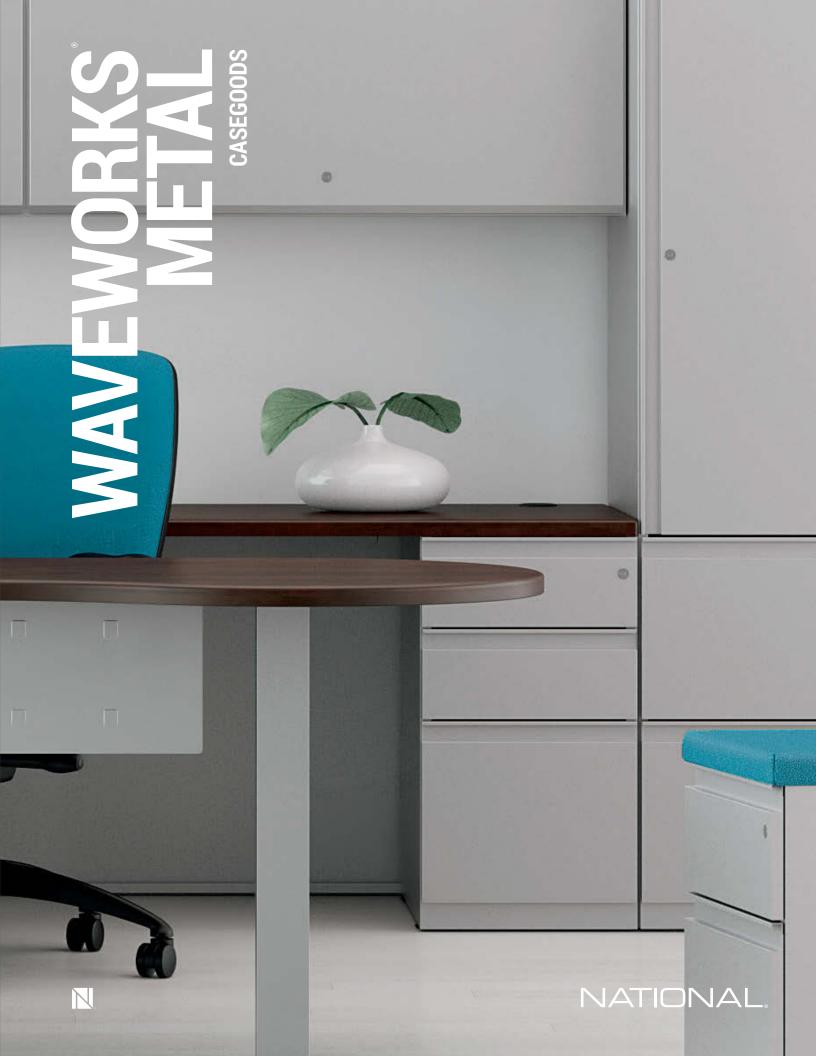

# METAL SOLUTIONS THAT ARE AS ATTRACTIVE AND VERSATILE AS THEY ARE DURABLE.

# STURDY, SLEEK, AND READY TO FURNISH THE MOST INTENSE ENVIRONMENTS.

WaveWorks metal desks and storage components deliver robust solutions for heavy duty environments or spaces that simply crave the look of metal. For high traffic environments that require added durability such as service offices, schools, manufacturing facilities, warehouses, police stations, healthcare facilities, and work areas, WaveWorks delivers longevity, functionality, and beauty. With a vast offering of laminates and metal paint solutions, and a wide selection of storage units and worksurface sizes, WaveWorks offers versatility with classic style and contemporary design.