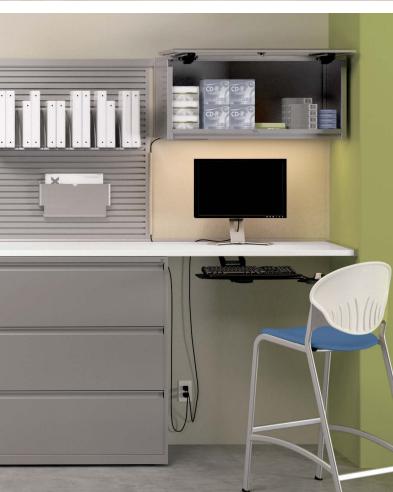

Storage components and worksurfaces can be attached to our Exhibit wall rail solution, maximizing the wall surface and further demonstrating WaveWorks' flexibility. Exhibit<sup>™</sup> allows WaveWorks worksurfaces and storage to be positioned anywhere along the rail. Tackable and marker board inserts, along with the Exhibit rail, can be field scribed to create a custom fit without the additional expense of millwork. Utilizing Exhibit creates a light, airy aesthetic while providing easy access to electrical and data.