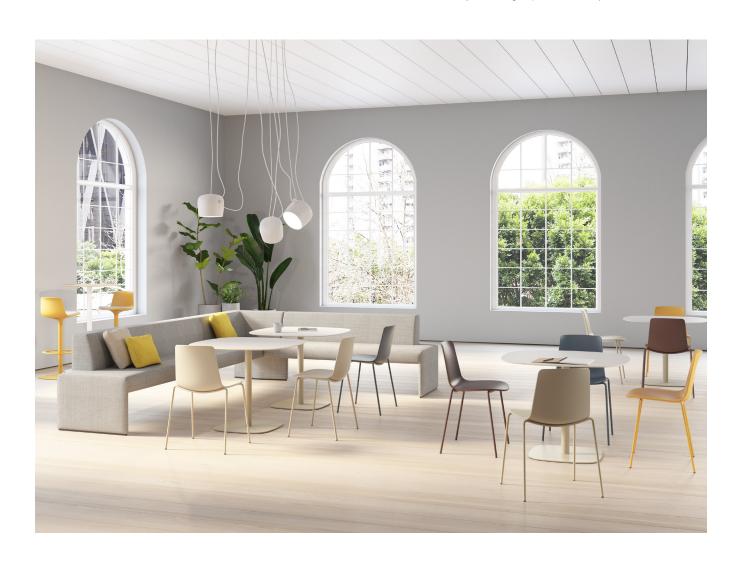

# Convenient collaboration.

The lines. The clarity. The grace. You see it all in Enea Lottus, a new standard for casual collaboration at work. From the renowned European studio of Lievore Altherr Molina/Barcelona, Enea Lottus is a flexible, multi-height collection of chairs, stools and tables that integrates simply and cleanly with any space.

— Lottus invites collaboration. The touchdown meeting. The impromptu work session. The cafeteria conference.

— Comfortable, stackable, and versatile, with a wide palette of color and finish possibilities, Enea Lottus is a durable beauty, an inviting response to the way we work.