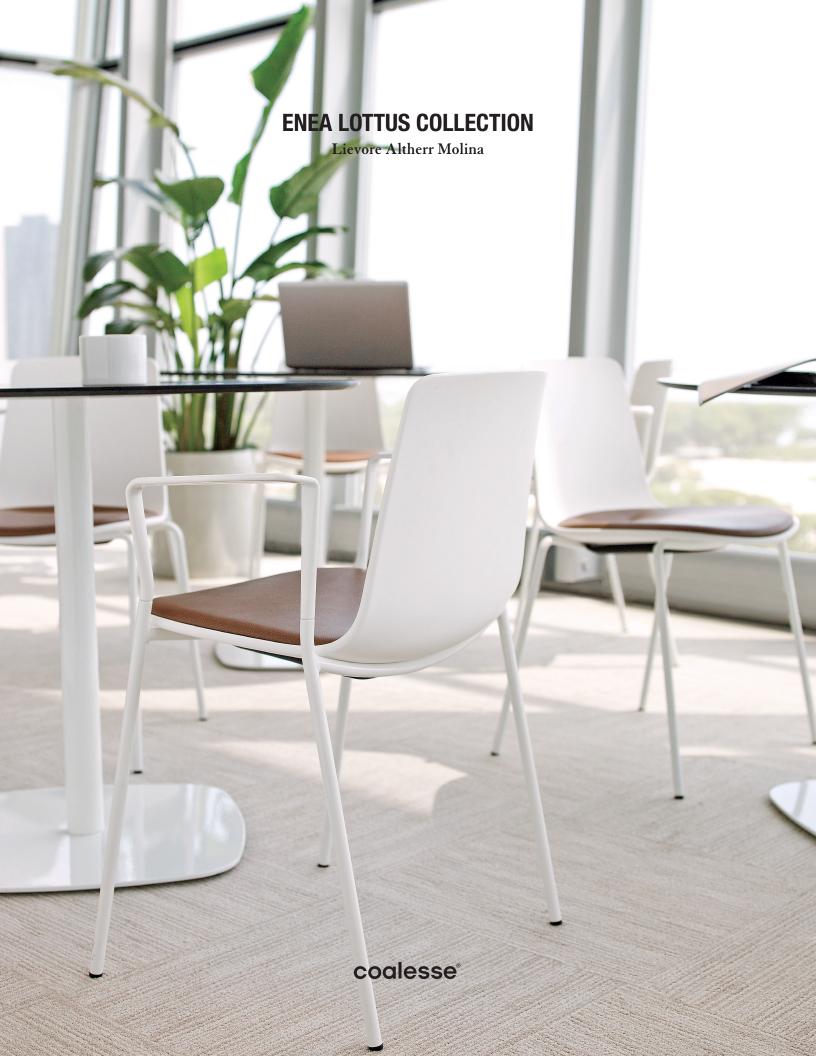

# Convenient collaboration.

The lines. The clarity. The grace. You see it all in Enea Lottus, a new standard for casual collaboration at work. From the renowned European studio of Lievore Altherr Molina/Barcelona, Enea Lottus is a flexible, multi-height collection of chairs, stools and tables that integrates simply and cleanly with any space.

— Lottus invites collaboration. The touchdown meeting. The impromptu work session. The cafeteria conference.

— Comfortable, stackable, and versatile, with a wide palette of color and finish possibilities, Enea Lottus is a durable beauty, an inviting response to the way we work.