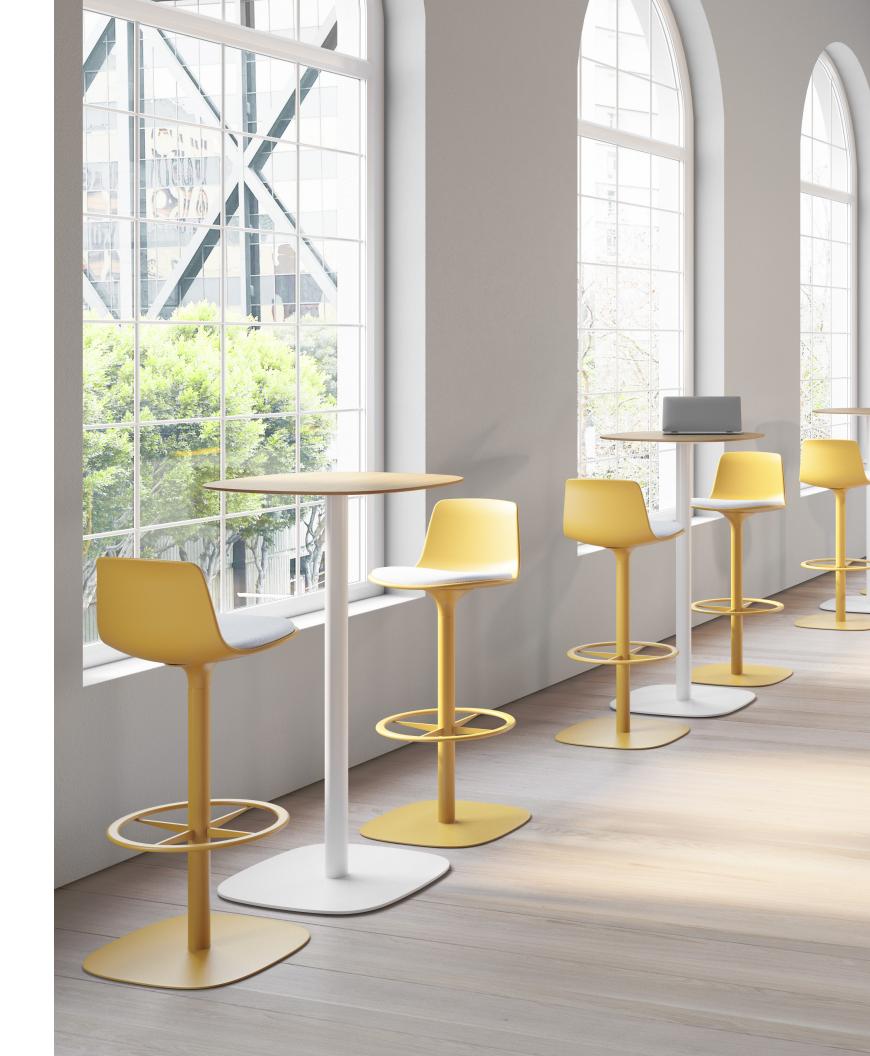

#### Stools

**D** Sled Base 18.25W x 18D x 34.5H E Post Base 19.75W x 19.75D x 34.5H

#### Bar Height Table 42"H

24, 30, 36, 42 I Square J Rectangular 30D x 72W

Item #14-0000253 07/19 ©2019 Steelcase Inc. All rights reserved. All specifications subject to change without notice. Trademarks used herein are the property of Steelcase Inc. or of their respective owners.