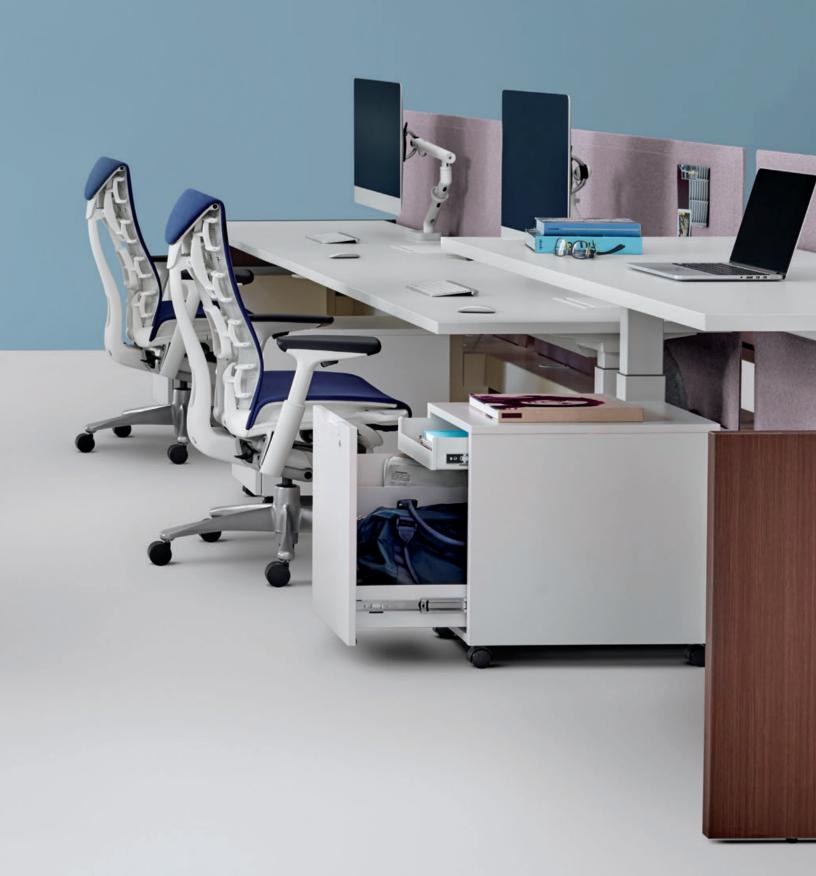

## **Support for Working**

Tu Storage is an essential element for creating settings that support people's work activities. It lets individuals easily store and access their belongings, both work tools and personal items, whether they have assigned workpoints or they use unassigned desks on a drop-in basis.

Tu easily accommodates a variety of personal and work items, from jackets to notebooks, all in a single unit.

## Not Too Much, Nor Too Little

Tu Storage gives people what they need and nothing more. By avoiding excess, Tu brings focus to storage as a place for workplace essentials, extending its capacity beyond the handling of papers and files. Its efficient design results in a footprint that maximizes the use of floor space at an affordable price.

A variety of inserts are available to organize the items in a drawer.