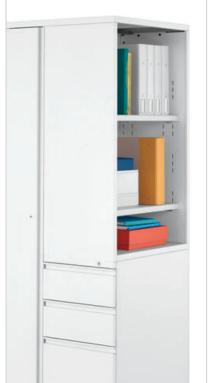

Tu easily accommodates a variety of personal and work items, from jackets to notebooks, all in a single unit.