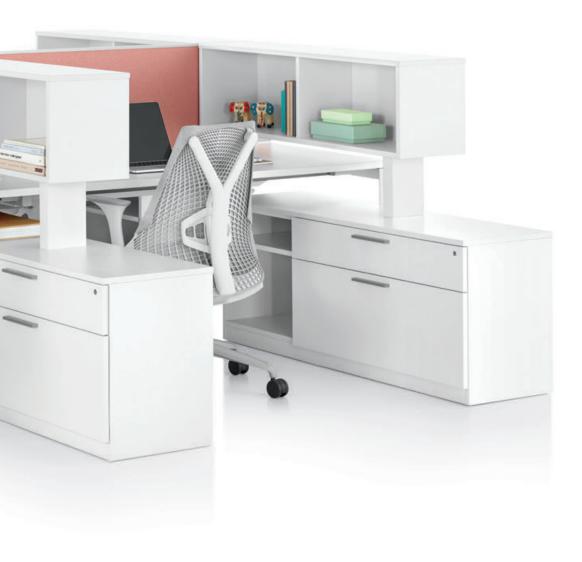

## **Support for Working**

Tu Storage is an essential element for creating settings that support people's work activities. It lets individuals easily store and access their belongings, both work tools and personal items, whether they have assigned workpoints or they use unassigned desks on a drop-in basis.

## Not Too Much, Nor Too Little

Tu Storage gives people what they need and nothing more. By avoiding excess, Tu brings focus to storage as a place for workplace essentials, extending its capacity beyond the handling of papers and files. Its efficient design results in a footprint that maximizes the use of floor space at an affordable price.