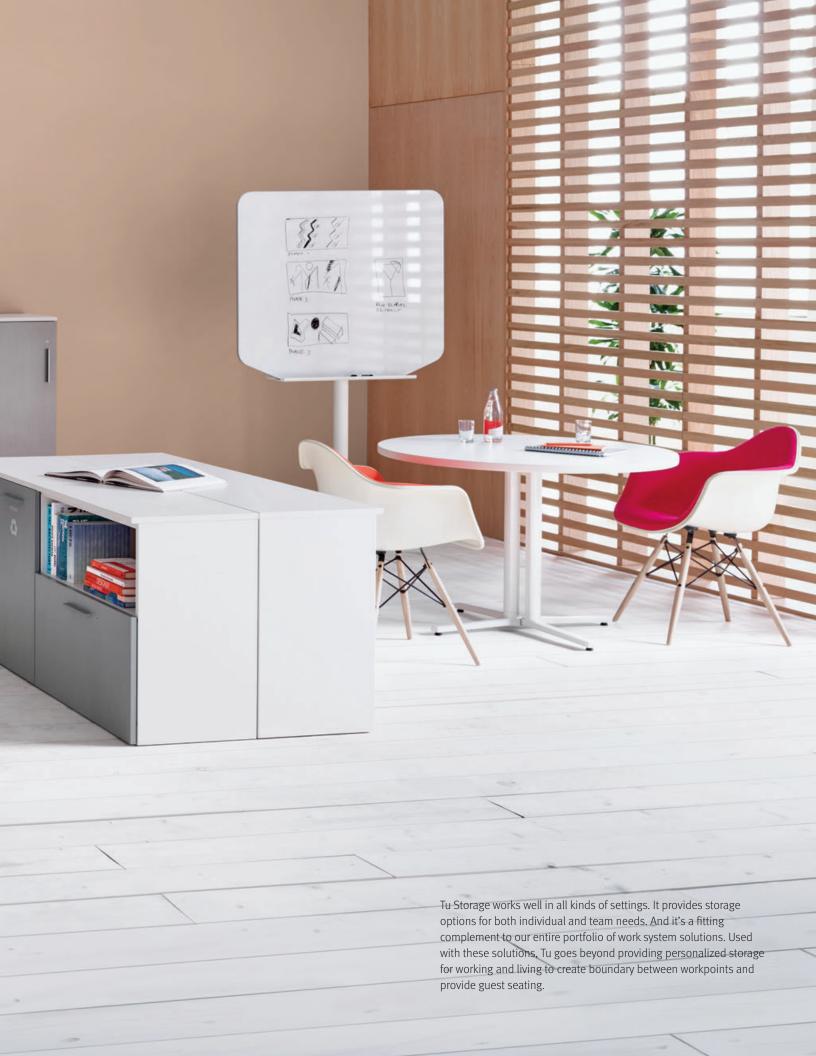

### Tu Storage

Tu Storage is a modernized and personalized take on storage that accommodates the items people actually use. It keeps things for working and living nearby, so people have a more personal connection to their work and the workplace. In that way, Tu is an essential ingredient in tailoring individual workpoints to best support the work people do.

#### **Components**

The Tu offering includes versatile solutions that allow you to configure a space to suit your needs. For a complete listing of products and exact dimensions, please visit hermanmiller.com/tu-storage.