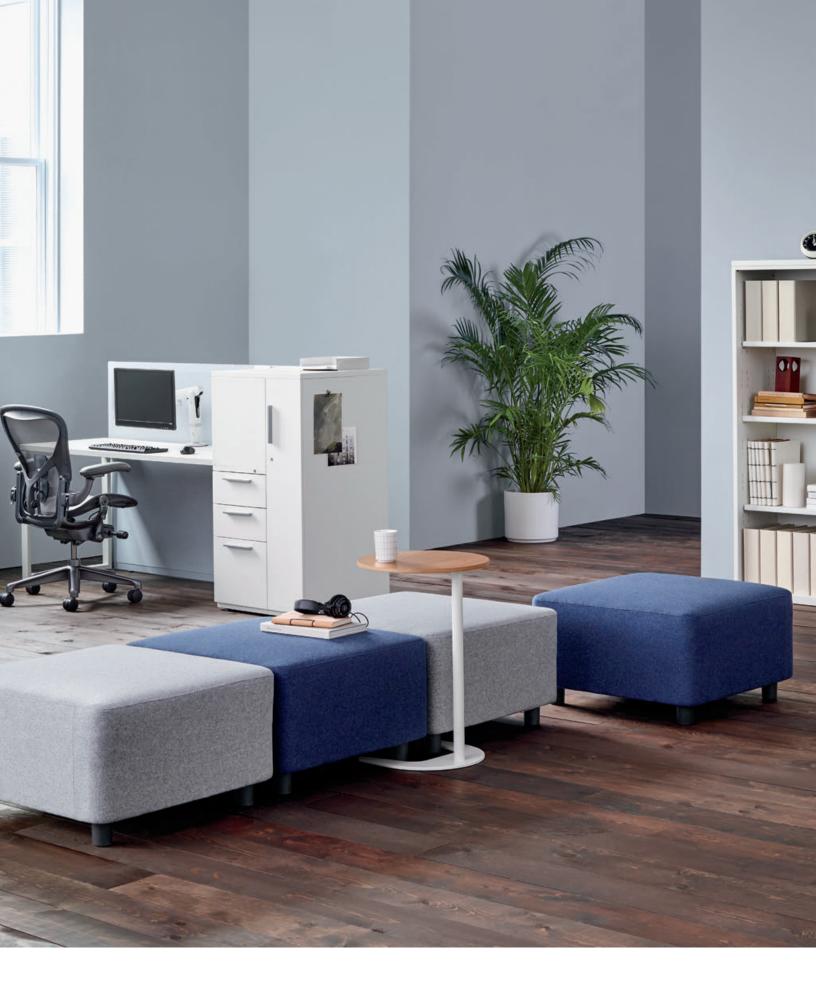

## **Support for Working**

Tu Storage is an essential element for creating settings that support people's work activities. It lets individuals easily store and access their belongings, both work tools and personal items, whether they have assigned workpoints or they use unassigned desks on a drop-in basis.

Tu easily accommodates a variety of personal and work items, from jackets to notebooks, all in a single unit.

## Not Too Much, Nor Too Little

Tu Storage gives people what they need and nothing more. By avoiding excess, Tu brings focus to storage as a place for workplace essentials, extending its capacity beyond the handling of papers and files. Its efficient design results in a footprint that maximizes the use of floor space at an affordable price.