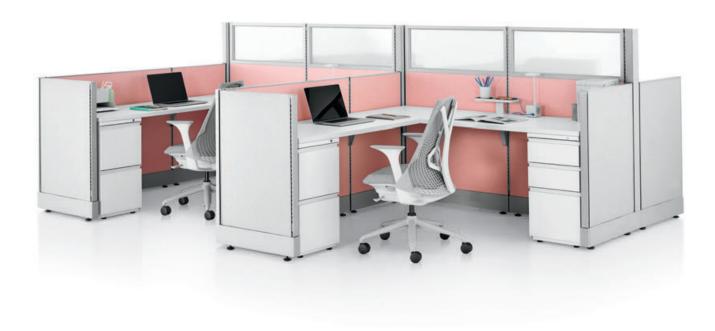

### Tu Storage

Tu Storage is a modernized and personalized take on storage that accommodates the items people actually use. It keeps things for working and living nearby, so people have a more personal connection to their work and the workplace. In that way, Tu is an essential ingredient in tailoring individual workpoints to best support the work people do.

## **Support for Working**

Tu Storage is an essential element for creating settings that support people's work activities. It lets individuals easily store and access their belongings, both work tools and personal items, whether they have assigned workpoints or they use unassigned desks on a drop-in basis.

Tu easily accommodates a variety of personal and work items, from jackets to notebooks, all in a single unit.

## Not Too Much, Nor Too Little

Tu Storage gives people what they need and nothing more. By avoiding excess, Tu brings focus to storage as a place for workplace essentials, extending its capacity beyond the handling of papers and files. Its efficient design results in a footprint that maximizes the use of floor space at an affordable price.