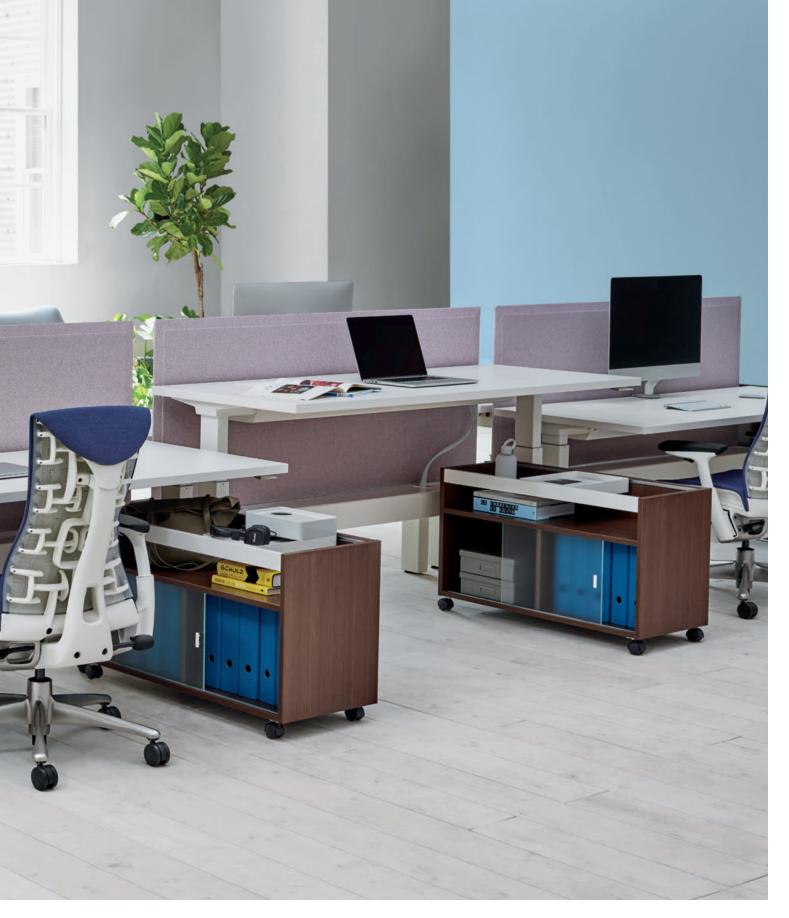

## **Support for Working**

Tu Storage is an essential element for creating settings that support people's work activities. It lets individuals easily store and access their belongings, both work tools and personal items, whether they have assigned workpoints or they use unassigned desks on a drop-in basis.

Tu easily accommodates a variety of personal and work items, from jackets to notebooks, all in a single unit.