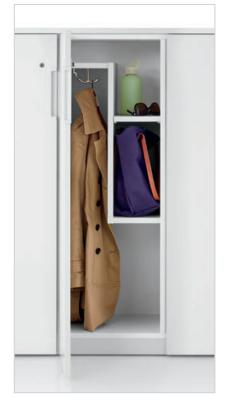

## **Details**

W-Pull Bar Pull Arc Pull

Overfile V-Pull Flush Pull

Storage Tower

USB Integration Locker with Z-Interior