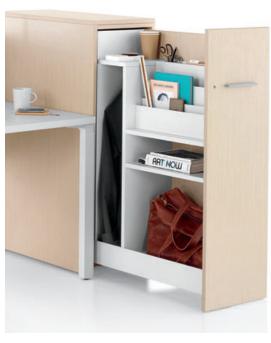

upport the work people do.



From Utility to Lifestyle



Tu is comprehensive in its material offering. Metal, laminate, and veneer finishes pair with metal and wood cases in a range of combinations. This visual versatility allows Tu to take on appearances from highly functional to warmly residential, allowing it to work in

nearly any interior. As with all our products, Tu has a thoughtfully considered palette that contributes to enhancing the experience of people working together.

## **Support for Working**

Tu Storage is an essential element for creating settings that support people's work activities. It lets individuals easily store and access their belongings, both work tools and personal items, whether they have assigned workpoints or they use unassigned desks on a drop-in basis.



Tu easily accommodates a variety of personal and work items, from jackets to notebooks, all in a single unit.













## Not Too Much, Nor Too Little

Tu Storage gives people what they need and nothing more. By avoiding excess, Tu brings focus to storage as a place for workplace essentials, extending its capacity beyond the handling of papers and files. Its efficient design results in a footprint that maximizes the use of floor space at an affordable price.



A variety of inserts are available to organize the items in a drawer.





# **Design for the Environment**

Visit hermanmiller.com/tu-storage for the latest information on Tu's responsible design.

#### **Materials**

Visit hermanmiller.com/materials for the complete Tu Storage materials offering and application information.