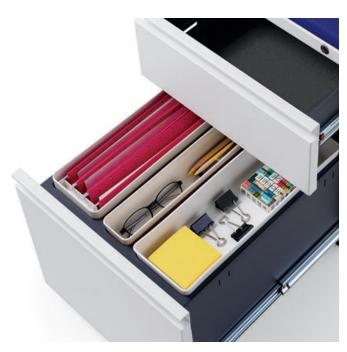

working together.

## **Support for Working**

Tu Storage is an essential element for creating settings that support people's work activities. It lets individuals easily store and access their belongings, both work tools and personal items, whether they have assigned workpoints or they use unassigned desks on a drop-in basis.



Tu easily accommodates a variety of personal and work items, from jackets to notebooks, all in a single unit.













## Not Too Much, Nor Too Little

Tu Storage gives people what they need and nothing more. By avoiding excess, Tu brings focus to storage as a place for workplace essentials, extending its capacity beyond the handling of papers and files. Its efficient design results in a footprint that maximizes the use of floor space at an affordable price.



A variety of inserts are available to organize the items in a drawer.





# **Design for the Environment**

Visit hermanmiller.com/tu-storage for the latest information on Tu's responsible design.

#### **Materials**

Visit hermanmiller.com/materials for the complete Tu Storage materials offering and application information.



#### For more information, please visit hermanmiller.com or call 888 443 4357.

#### **Components**

The Tu offering includes versatile solutions that allow you to configure a space to suit your needs. For a complete listing of products and exact dimensions, please visit hermanmiller.com/tu-storage.



Suspended End



## **Details**







W-Pull Bar Pull Arc Pull







Overfile V-Pull Flush Pull









Storage Tower

USB Integration Locker with Z-Interior