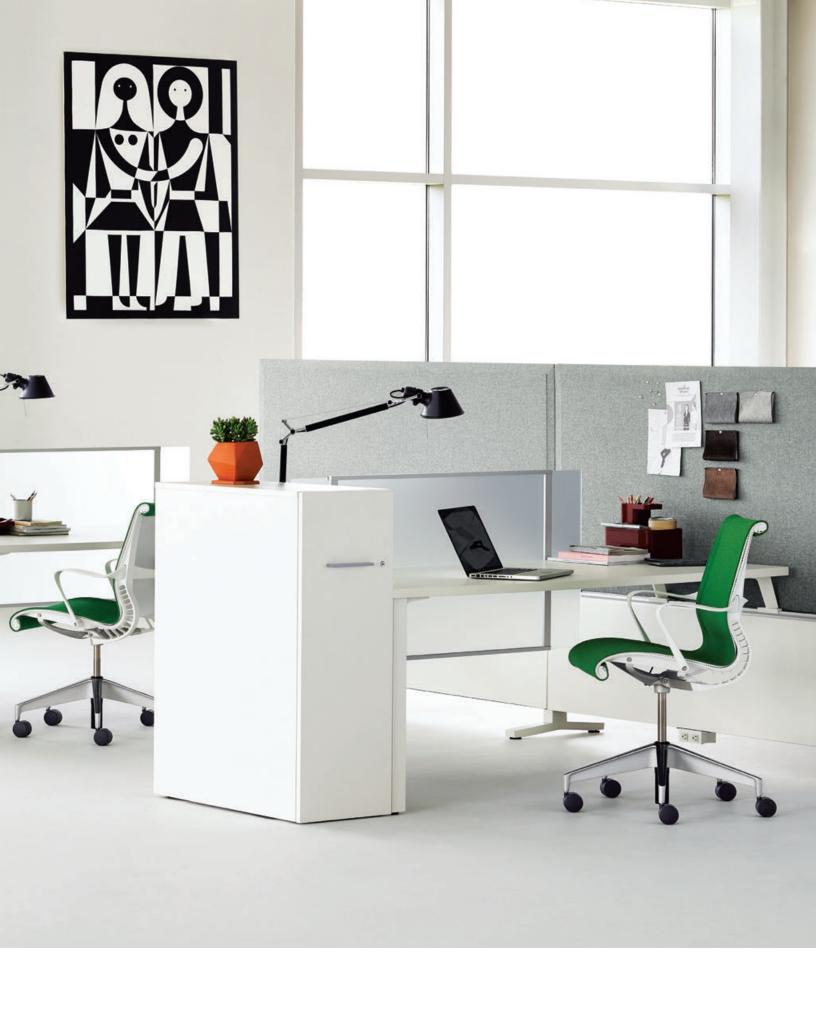

## **Support for Working**

Tu Storage is an essential element for creating settings that support people's work activities. It lets individuals easily store and access their belongings, both work tools and personal items, whether they have assigned workpoints or they use unassigned desks on a drop-in basis.

## Not Too Much, Nor Too Little

Tu Storage gives people what they need and nothing more. By avoiding excess, Tu brings focus to storage as a place for workplace essentials, extending its capacity beyond the handling of papers and files. Its efficient design results in a footprint that maximizes the use of floor space at an affordable price.