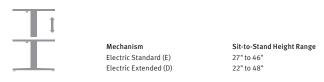

Motia is available with an electric standard base that has a height range of 27 to 46 inches and an electric extended base that has a height range of 22 to 48 inches.

Motia integrates with all Herman Miller workstations, including Action Office® seen here, to create a common aesthetic across the office environment. With a design that provides ample clearance for knees and legs, Motia offers maximum comfort to users.