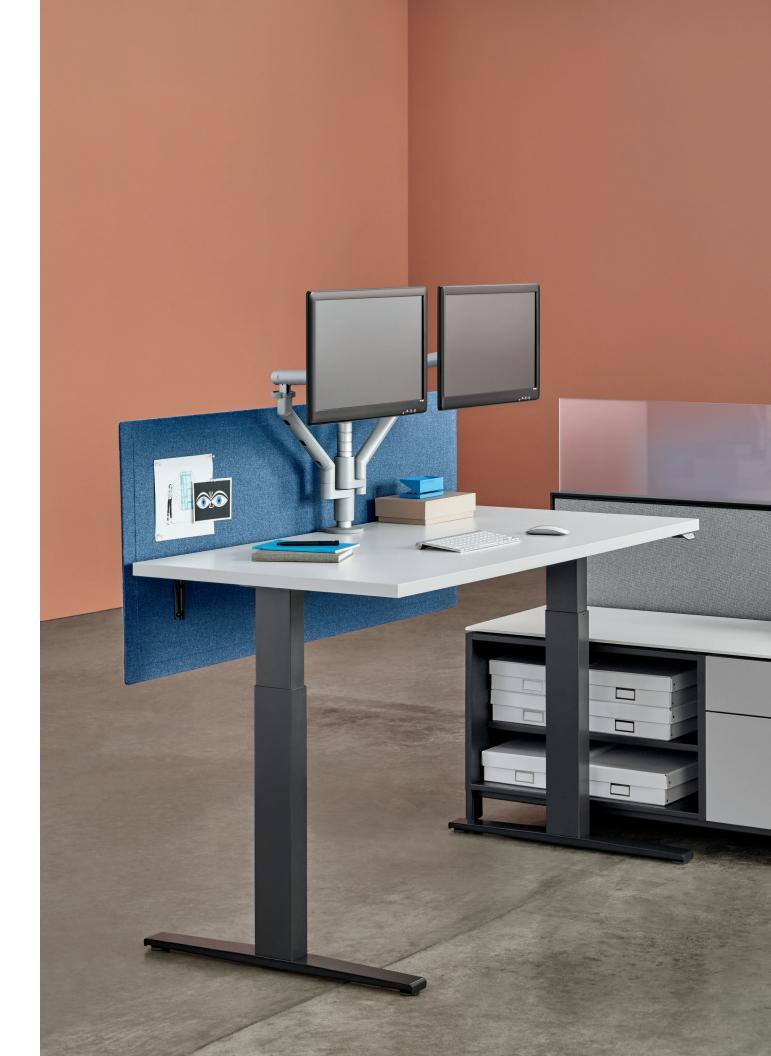

Ergonomically, Motia works with performance seating and technology support such as monitor arms to provide a range of healthy postures at various heights. Privacy screens can be added to give people a sense of solitude within open environments.

Motia is available with an electric standard base that has a height range of 27 to 46 inches and an electric extended base that has a height range of 22 to 48 inches.

Motia integrates with all Herman Miller workstations, including Action Office® seen here, to create a common aesthetic across the office environment. With a design that provides ample clearance for knees and legs, Motia offers maximum comfort to users.