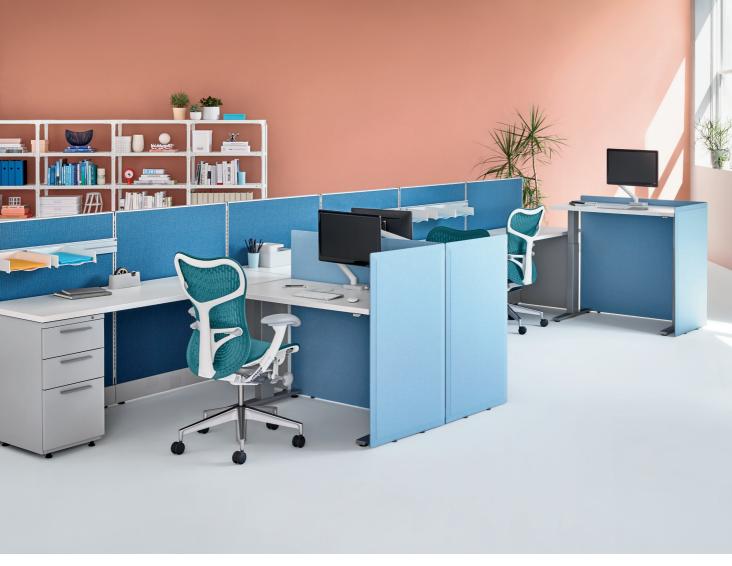

Ergonomically, Motia works with performance seating and technology support such as monitor arms to provide a range of healthy postures at various heights. Privacy screens can be added to give people a sense of solitude within open environments.

Motia is available with an electric standard base that has a height range of 27 to 46 inches and an electric extended base that has a height range of 22 to 48 inches.

Motia integrates with all Herman Miller workstations, including Action Office® seen here, to create a common aesthetic across the office environment. With a design that provides ample clearance for knees and legs, Motia offers maximum comfort to users.