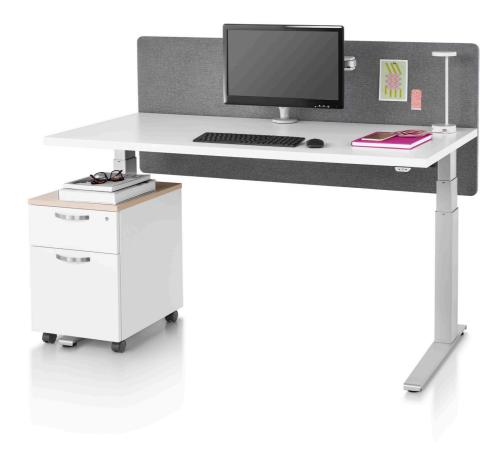

Motia is available with an electric standard base that has a height range of 27 to 46 inches and an electric extended base that has a height range of 22 to 48 inches.

Motia integrates with all Herman Miller workstations, including Action Office® seen here, to create a common aesthetic across the office environment. With a design that provides ample clearance for knees and legs, Motia offers maximum comfort to users.

## Well-Made Tables for Employee Well-Being

Motia offers reliable height adjustability, durability, and stability backed by unmistakable Herman Miller quality and service. Designed to integrate with any workplace, Motia tables require minimal assembly upon delivery.