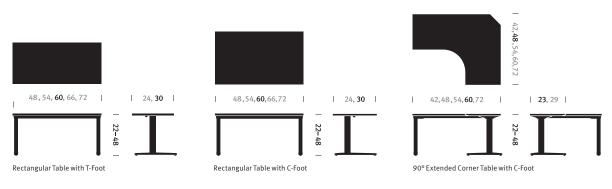

Motia is available with an electric standard base that has a height range of 27 to 46 inches and an electric extended base that has a height range of 22 to 48 inches.

Motia integrates with all Herman Miller workstations, including Action Office® seen here, to create a common aesthetic across the office environment. With a design that provides ample clearance for knees and legs, Motia offers maximum comfort to users.