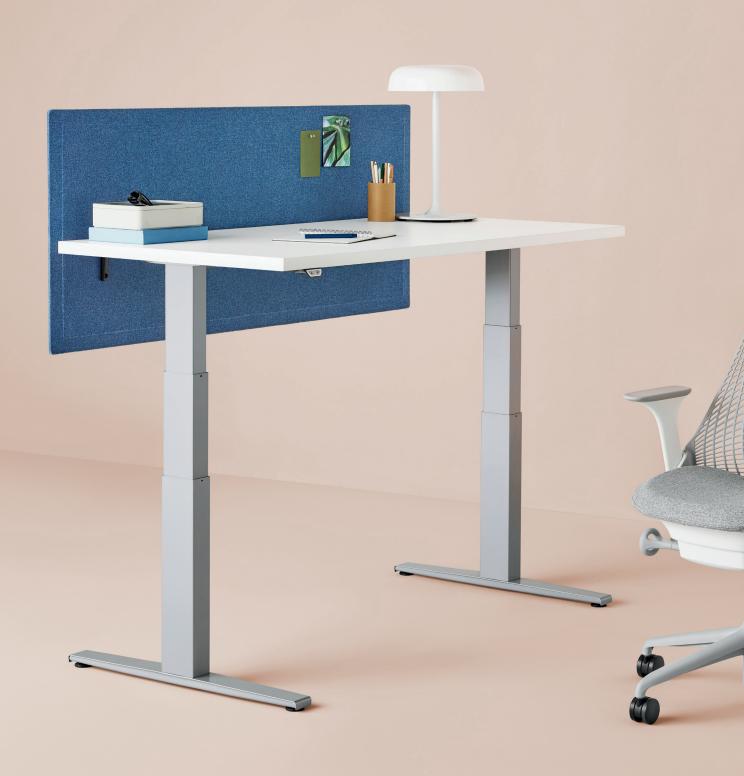

#### **Motia Sit-to-Stand Tables**

In an ongoing effort to promote wellness in the workplace, the Motia Sit-to-Stand Table puts people and workplaces in motion. Moving with workers and their workflow, Motia enables a smooth transition between sitting and standing. Designed with quality, minimal materials, and available in various finishes, Motia makes height adjustability easy to afford, easy to use, and easy to integrate—in any setting.

Ergonomically, Motia works with performance seating and technology support such as monitor arms to provide a range of healthy postures at various heights. Privacy screens can be added to give people a sense of solitude within open environments.

Motia is available with an electric standard base that has a height range of 27 to 46 inches and an electric extended base that has a height range of 22 to 48 inches.

Motia integrates with all Herman Miller workstations, including Action Office® seen here, to create a common aesthetic across the office environment. With a design that provides ample clearance for knees and legs, Motia offers maximum comfort to users.