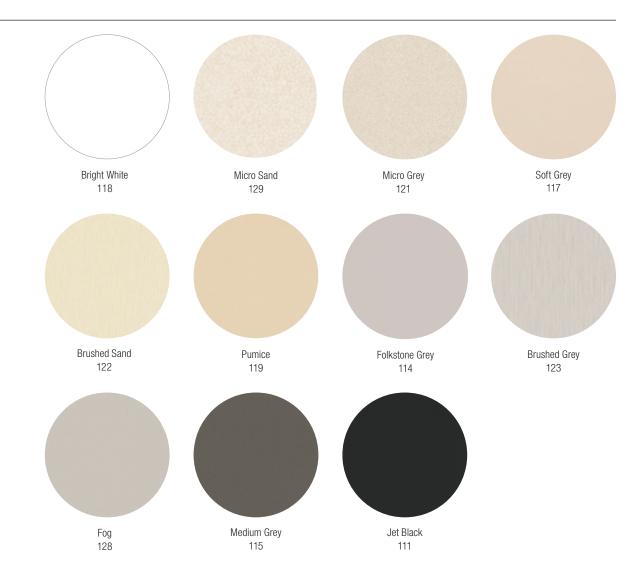

## **Knoll Paints and Laminates**

The Knoll paints and laminates palette includes 11 core warm, cool and metallic paints and 25 core laminates that perfectly complement the range of Knoll products. A single integrated palette ensures a harmonized aesthetic throughout the entire workplace.

Please consult the appropriate price list for a list of applicable finishes, edge band options and details for each product. The samples shown here are representative of our finishes. For further information, or for a product brochure, please consult a Knoll dealer or sales representative.

## Laminates

Solid finish