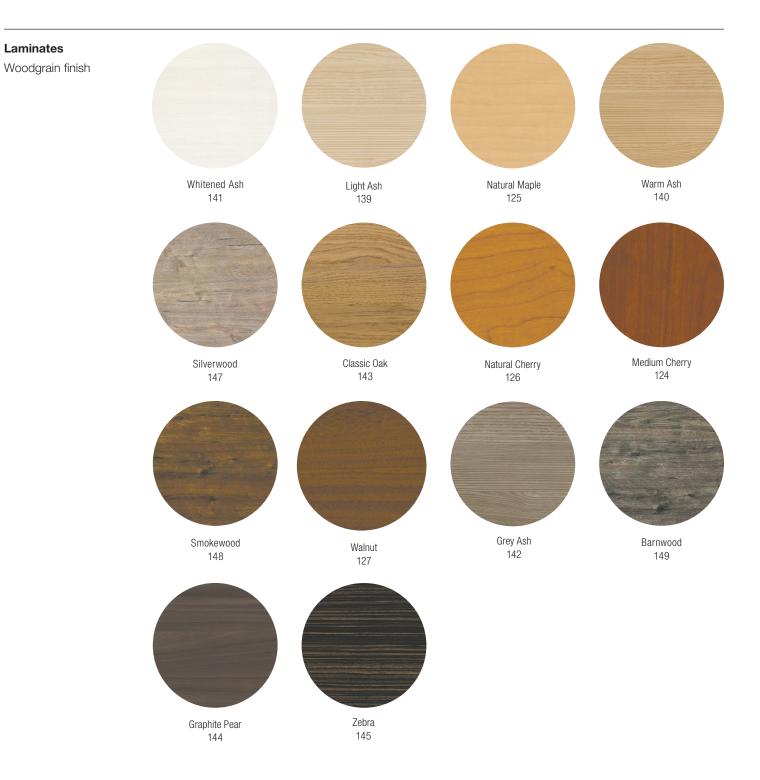

## **Knoll Paints and Laminates**

The Knoll paints and laminates palette includes 11 core warm, cool and metallic paints and 25 core laminates that perfectly complement the range of Knoll products. A single integrated palette ensures a harmonized aesthetic throughout the entire workplace.

Please consult the appropriate price list for a list of applicable finishes, edge band options and details for each product. The samples shown here are representative of our finishes. For further information, or for a product brochure, please consult a Knoll dealer or sales representative.

## Laminates

Solid finish