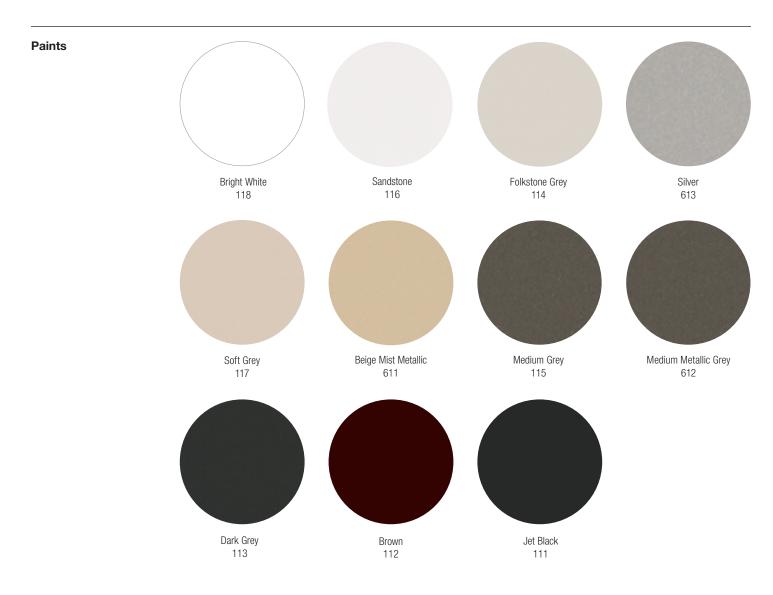

## **Knoll Paints and Laminates**

The Knoll paints and laminates palette includes 11 core warm, cool and metallic paints and 25 core laminates that perfectly complement the range of Knoll products. A single integrated palette ensures a harmonized aesthetic throughout the entire workplace.

Please consult the appropriate price list for a list of applicable finishes, edge band options and details for each product. The samples shown here are representative of our finishes. For further information, or for a product brochure, please consult a Knoll dealer or sales representative.