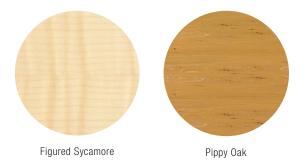

## **Knoll Veneer Finishes**

## Available for Knoll Office products

The Knoll Veneer Finishes collection, an updated and refined palette, consists of 25 natural and Techwood veneers. In addition, we now offer open and closed pore options in high, medium, and low gloss levels — giving specifiers a greater range of design options to realize their vision.

The samples shown here are representative of our finishes. For further information, or for a product brochure, please consult a Knoll dealer or sales representative.

**V1**Techwood
Veneers





V2 Natural Veneers/ Premium Techwood Veneers



**V3**Premium Natural Veneers



© 2017 Knoll, Inc. Knoll Veneer Finishes 2