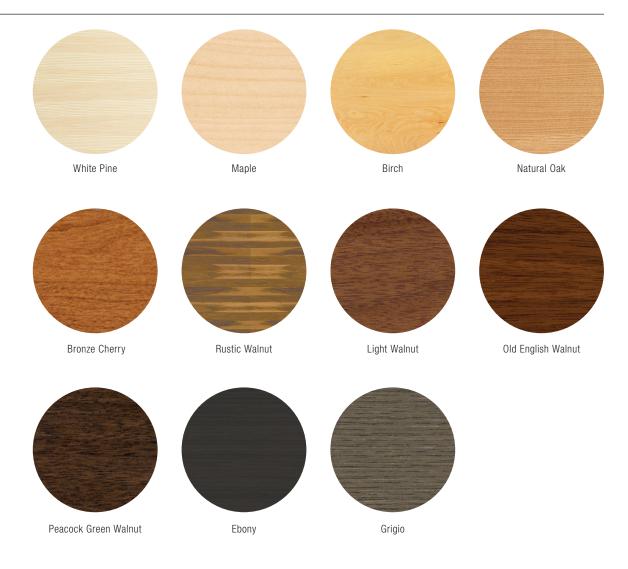

## Available for Knoll Office products

The Knoll Veneer Finishes collection, an updated and refined palette, consists of 25 natural and Techwood veneers. In addition, we now offer open and closed pore options in high, medium, and low gloss levels — giving specifiers a greater range of design options to realize their vision.

The samples shown here are representative of our finishes. For further information, or for a product brochure, please consult a Knoll dealer or sales representative.

**V1**Techwood
Veneers

V2 Natural Veneers/ Premium Techwood Veneers