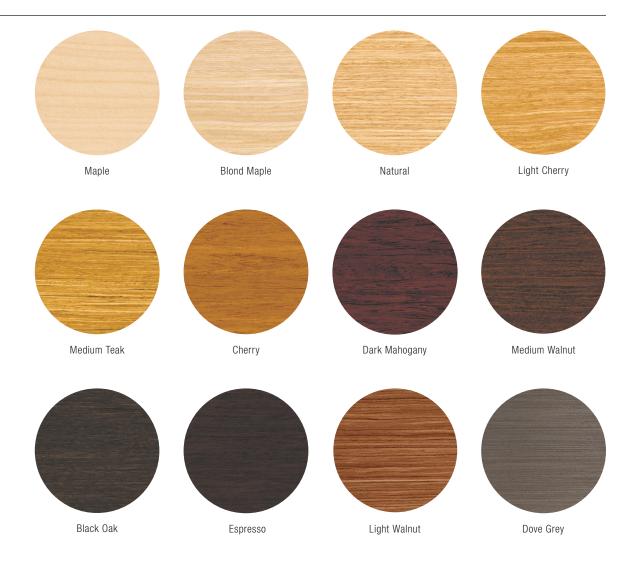

## Available for Knoll Office products

The Knoll Veneer Finishes collection, an updated and refined palette, consists of 25 natural and Techwood veneers. In addition, we now offer open and closed pore options in high, medium, and low gloss levels — giving specifiers a greater range of design options to realize their vision.

The samples shown here are representative of our finishes. For further information, or for a product brochure, please consult a Knoll dealer or sales representative.

**V1**Techwood
Veneers

V2 Natural Veneers/ Premium Techwood Veneers