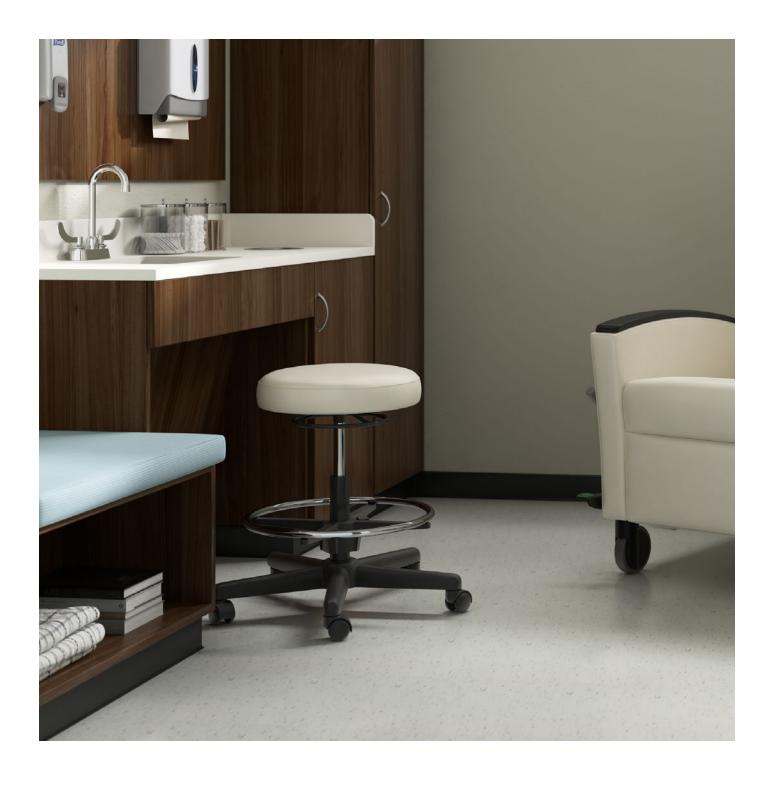

# Physician stool

A classic caregiver stool, perfect for treatment and examination areas. Height adjustable with pneumatic lift. Easy-glide, durable casters make mobility simple. The physician stool offers ideal support for caregiver tasks.

#### Features

- Height adjustable
- Pneumatic lift
- Easy-glide casters
- Black polyurethane base

### Statement of line

Physician stool **2400** w26" d26" h20"

carolina.ofs.com imagine a place® 800.763.0212 09.18 CAREXR