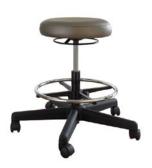

# Physician stool

A classic caregiver stool, perfect for treatment and examination areas. Height adjustable with pneumatic lift. Easy-glide, durable casters make mobility simple. The physician stool offers ideal support for caregiver tasks.

#### Features

- Height adjustable
- Pneumatic lift
- Easy-glide casters
- Black polyurethane base

### Statement of line

Physician stool **2400** w26" d26" h20"

carolina.ofs.com imagine a place® 800.763.0212 09.18 CAREXR