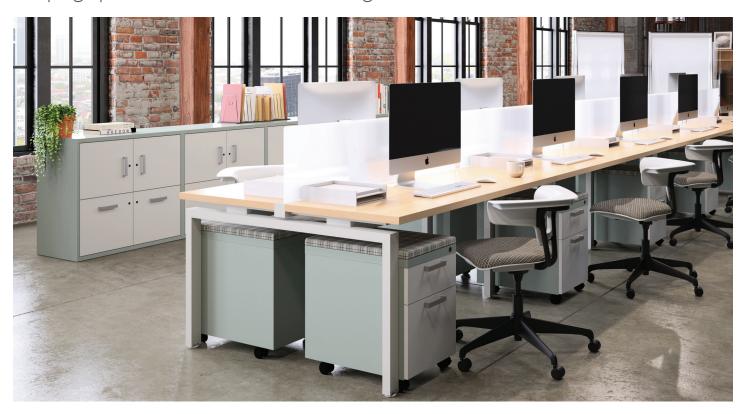

## Storage

Keeping open environments neat and organized

Compact and efficient - credenzas and mobile pedestals provide compact storage that discreetly tucks under worksurfaces to maximize floor space.

Minimize clutter - lockers provide ample room for jackets, bags and personal items. They feature a range of security options to safeguard personal items and accommodate temporary to long-term accessibility.

## **Options:**

Credenzas W60 or 72 H17, 21 or 24 D18 Pedestals (drawer/box/file) D20 or 24 Lockers (2x1 or 2x2) W30 H33-1/8 or 63-3/4

Choose from four locker security options

**Padlock** 

Combination lock