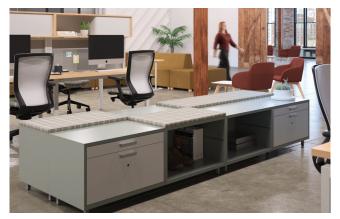

## Storage

Keeping open environments neat and organized

Compact and efficient - credenzas and mobile pedestals provide compact storage that discreetly tucks under worksurfaces to maximize floor space.

Minimize clutter - lockers provide ample room for jackets, bags and personal items. They feature a range of security options to safeguard personal items and accommodate temporary to long-term accessibility.

## **Options:**

Credenzas W60 or 72 H17, 21 or 24 D18 Pedestals (drawer/box/file) D20 or 24 Lockers (2x1 or 2x2) W30 H33-1/8 or 63-3/4

Choose from four locker security options

**Padlock** 

Combination lock