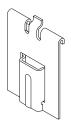

## Installation

- 1. Overhead cabinets can be hung from Traxx using the Traxx attachment bracket. (Figure A).
- 2. Insert the hook on top of the bracket into the Traxx at a 15° angle. (Figure B).
- 3. Pull downward on bracket allowing bracket to hang off the Traxx. Install the remaining brackets required to hang the overhead. 30", 36", 42" and 48" cabinets require two brackets. 60", 66", and 72" cabinets require 4 brackets. (Figure C).
- 4. Install the overhead by tilting the bottom of the cabinet approximately 15° away from the wall and engaging the cabinet bracket onto the Traxx attachment bracket located on the Traxx. (Figure D).
- 5. Let the cabinet rest against the spacer block or tiles. Repeat procedure for any additional overhead cabinets.
- To level the cabinets, loosen the screws on the cabinet bracket and adjust accordingly. Tighten all screws after leveling.

Figure A

Figure B

Figure C

Figure D

T 800.482.1818 F 812.482.8300

Printed in U.S.A. © 2007 Kimball International, Inc.