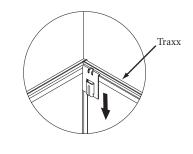

## Installation

- 1. Overhead cabinets can be hung from Traxx using the Traxx attachment bracket. (Figure A).
- 2. Insert the hook on top of the bracket into the Traxx at a 15° angle. (Figure B).
- 3. Pull downward on bracket allowing bracket to hang off the Traxx. Install the remaining brackets required to hang the overhead. 30", 36", 42" and 48" cabinets require two brackets. 60", 66", and 72" cabinets require 4 brackets. (Figure C).
- 4. Install the overhead by tilting the bottom of the cabinet approximately 15° away from the wall and engaging the cabinet bracket onto the Traxx attachment bracket located on the Traxx. (Figure D).
- 5. Let the cabinet rest against the spacer block or tiles. Repeat procedure for any additional overhead cabinets.
- To level the cabinets, loosen the screws on the cabinet bracket and adjust accordingly. Tighten all screws after leveling.

Figure A

Figure B

Figure C

Figure D

T 800.482.1818 F 812.482.8300

Printed in U.S.A. © 2007 Kimball International, Inc.