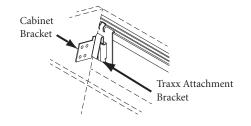

## Installation

- 1. Overhead cabinets can be hung from Traxx using the Traxx attachment bracket. (Figure A).
- 2. Insert the hook on top of the bracket into the Traxx at a 15° angle. (Figure B).
- 3. Pull downward on bracket allowing bracket to hang off the Traxx. Install the remaining brackets required to hang the overhead. 30", 36", 42" and 48" cabinets require two brackets. 60", 66", and 72" cabinets require 4 brackets. (Figure C).
- 4. Install the overhead by tilting the bottom of the cabinet approximately 15° away from the wall and engaging the cabinet bracket onto the Traxx attachment bracket located on the Traxx. (Figure D).
- 5. Let the cabinet rest against the spacer block or tiles. Repeat procedure for any additional overhead cabinets.
- To level the cabinets, loosen the screws on the cabinet bracket and adjust accordingly. Tighten all screws after leveling.

Figure A

Figure B

Figure C

Figure D

T 800.482.1818 F 812.482.8300

Printed in U.S.A. © 2007 Kimball International, Inc.