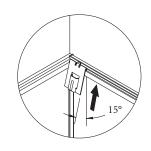

## Installation

- 1. Overhead cabinets can be hung from Traxx using the Traxx attachment bracket. (Figure A).
- 2. Insert the hook on top of the bracket into the Traxx at a 15° angle. (Figure B).
- 3. Pull downward on bracket allowing bracket to hang off the Traxx. Install the remaining brackets required to hang the overhead. 30", 36", 42" and 48" cabinets require two brackets. 60", 66", and 72" cabinets require 4 brackets. (Figure C).
- 4. Install the overhead by tilting the bottom of the cabinet approximately 15° away from the wall and engaging the cabinet bracket onto the Traxx attachment bracket located on the Traxx. (Figure D).
- 5. Let the cabinet rest against the spacer block or tiles. Repeat procedure for any additional overhead cabinets.
- To level the cabinets, loosen the screws on the cabinet bracket and adjust accordingly. Tighten all screws after leveling.

Figure A

Figure B

Figure C

Figure D

T 800.482.1818 F 812.482.8300

Printed in U.S.A. © 2007 Kimball International, Inc.