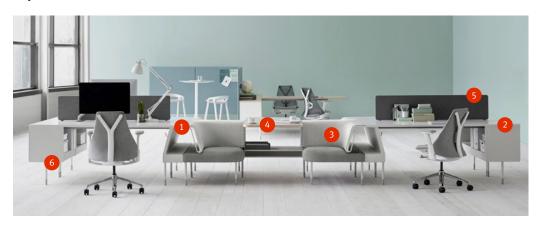

#### 1. Social Chair and Desk

With innovative design and materials, the Social Chair's seat and back accommodate natural shifts between focused and collaborative work.

2. Modular and Flexible System Add and rearrange modular elements over time as space and business needs change.

#### 3. Elegant Material Range

The range of materials Public offers allows an organization to express its unique culture.

#### 4. Café Tables

Single and Double Café Tables provide a casual place for individuals to work or socialize. Optional desktop power access keeps people connected.

5. Desktop Divider

This flat-edge fabric screen attaches to desks, tables, and connecting bins to provide privacy and absorb sound.

6. Storage Bins

Understructure storage bins come in left or right orientation, with or without doors, and provide ample storage for users.

For the full statement of line, please refer to the price book.