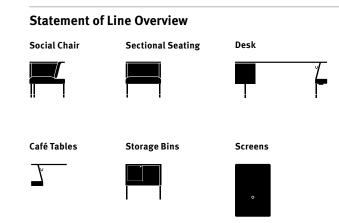

#### 1. Social Chair and Desk

With innovative design and materials, the Social Chair's seat and back accommodate natural shifts between focused and collaborative work.

2. Modular and Flexible System Add and rearrange modular elements over time as space and business needs change.

#### 3. Elegant Material Range

The range of materials Public offers allows an organization to express its unique culture.

#### 4. Café Tables

Single and Double Café Tables provide a casual place for individuals to work or socialize. Optional desktop power access keeps people connected.

5. Desktop Divider

This flat-edge fabric screen attaches to desks, tables, and connecting bins to provide privacy and absorb sound.

6. Storage Bins

Understructure storage bins come in left or right orientation, with or without doors, and provide ample storage for users.

For the full statement of line, please refer to the price book.