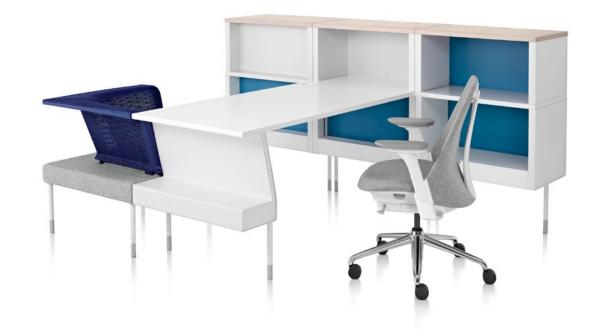

# **Public Office Landscape**°

Based on the belief that the more people connect, the better they work, Public transforms every part of the office including individual desks—into places for collaboration. It's the first office system to support casual work and to provide comfort at the desk, in circulation spaces, and in group areas—all within a consistent design vocabulary. Visually uniform and modular surfaces, storage, and seating can be configured into a broad range of settings that encourage fluid transitions between collaborative and focused work.

#### 1. Social Chair and Desk

With innovative design and materials, the Social Chair's seat and back accommodate natural shifts between focused and collaborative work.

2. Modular and Flexible System Add and rearrange modular elements over time as space and business needs change.