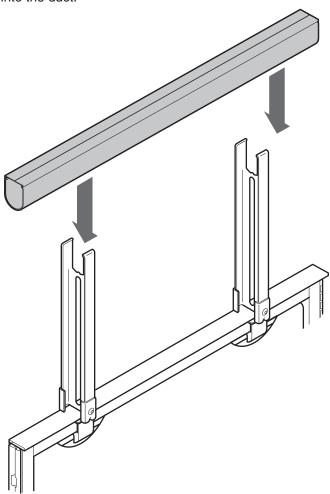

### Installing the data duct

**1.** Each trestle has a protrusion which restrains the data duct. Install the data duct by placing it on the trestle as shown with the trestle protrusion inserted into the duct.