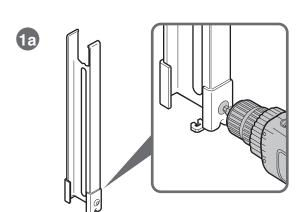

#### Installing the trestle

- **1.** Remove one bracket fom the trestle (1a). Insert trestle with remaining bracket into top horizontal rail of panel with the feet of the bracket in the 4th and 5th slot from the end of the frame as shown (1b).
- 2. Install the screw into the second bracket drawing the bracket into position as you tighten the screw.
- **3.** Tighten both screws.
- 4. Repeat steps 1, 2 and 3 at the 4th and 5th slot from the other end of the frame.