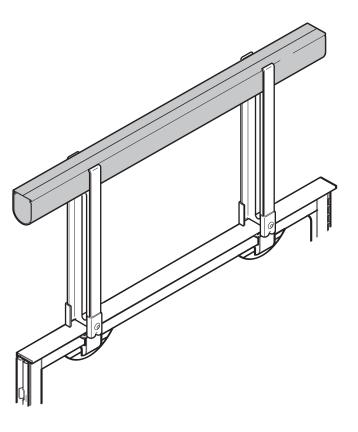

#### Installing the trestle

- **1.** Remove one bracket fom the trestle (1a). Insert trestle with remaining bracket into top horizontal rail of panel with the feet of the bracket in the 4th and 5th slot from the end of the frame as shown (1b).
- 2. Install the screw into the second bracket drawing the bracket into position as you tighten the screw.
- **3.** Tighten both screws.
- 4. Repeat steps 1, 2 and 3 at the 4th and 5th slot from the other end of the frame.