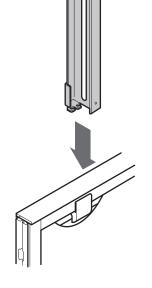

#### Installing the trestle

- **1.** Remove one bracket fom the trestle (1a). Insert trestle with remaining bracket into top horizontal rail of panel with the feet of the bracket in the 4th and 5th slot from the end of the frame as shown (1b).
- 2. Install the screw into the second bracket drawing the bracket into position as you tighten the screw.
- **3.** Tighten both screws.
- 4. Repeat steps 1, 2 and 3 at the 4th and 5th slot from the other end of the frame.