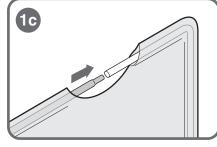

#### **Screens**

**1.** Install the top horizontal tube and the bottom horizontal tube into the fabric frame as shown. The vertical tubes are factory installed. Repeat procedure for bottom of screen.

If you have a problem, question, or request, call your local dealer, or Steelcase Line 1 at **888.STEELCASE** (888.783.3522) for immediate action by people who want to help you.