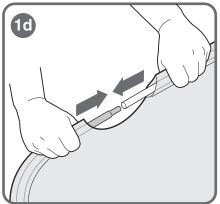

#### **Screens**

**1.** Install the top horizontal tube and the bottom horizontal tube into the fabric frame as shown. The vertical tubes are factory installed. Repeat procedure for bottom of screen.

If you have a problem, question, or request, call your local dealer, or Steelcase Line 1 at **888.STEELCASE** (888.783.3522) for immediate action by people who want to help you.