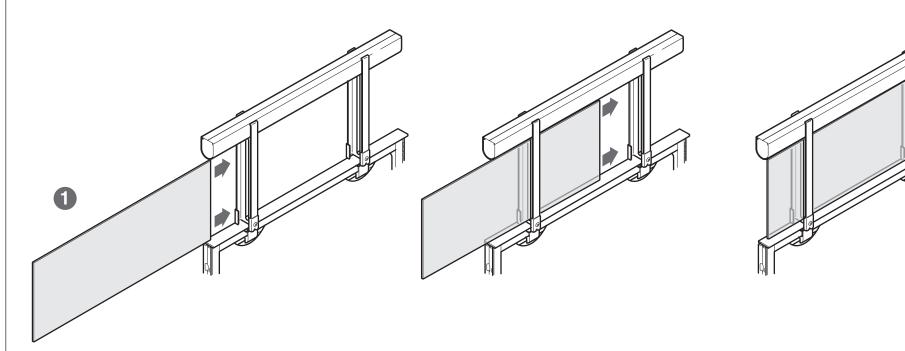

## **Translucent acrylic screens**

- **1.** Remove protective covering from both sides of the acrylic infill.
- **2.** Slide the translucent screens through the trestle openings as shown. Be careful not to scratch the acrylic.