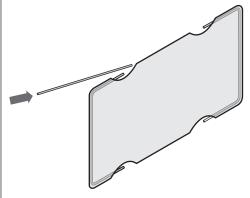

## **Translucent acrylic screens**

- **1.** Remove protective covering from both sides of the acrylic infill.
- **2.** Slide the translucent screens through the trestle openings as shown. Be careful not to scratch the acrylic.