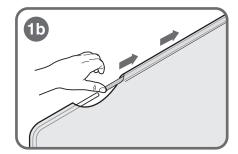

#### **Screens**

**1.** Install the top horizontal tube and the bottom horizontal tube into the fabric frame as shown. The vertical tubes are factory installed. Repeat procedure for bottom of screen.

If you have a problem, question, or request, call your local dealer, or Steelcase Line 1 at **888.STEELCASE** (888.783.3522) for immediate action by people who want to help you.