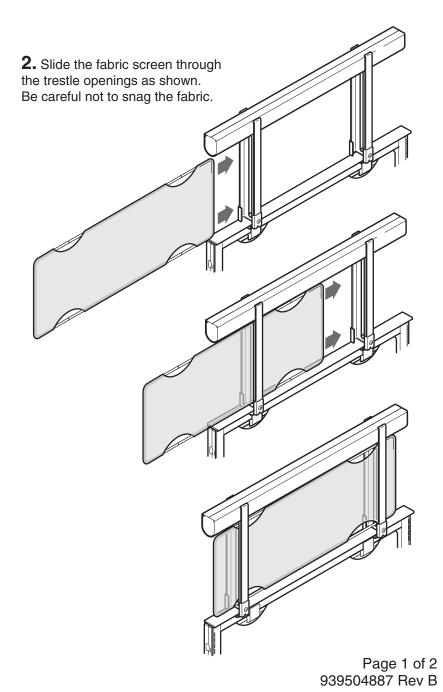

#### **Screens**

**1.** Install the top horizontal tube and the bottom horizontal tube into the fabric frame as shown. The vertical tubes are factory installed. Repeat procedure for bottom of screen.

If you have a problem, question, or request, call your local dealer, or Steelcase Line 1 at **888.STEELCASE** (888.783.3522) for immediate action by people who want to help you.