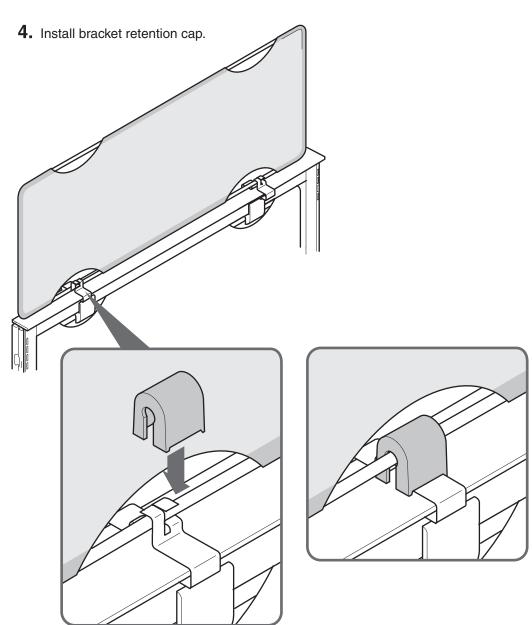

## **Steelcase**

**3.** Install attachment brackets as shown.

Page 2 of 2 939504889 Rev B