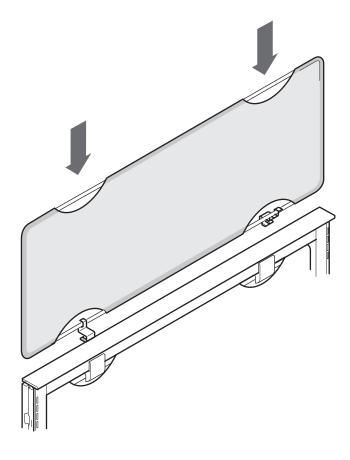

© 2012 Steelcase Inc. Grand Rapids, MI 49501 U.S.A.

**2.** Place the privacy screen down on top of panel, engaging the screen brackets into the 4th and 5th slots from the end of the frame as shown.