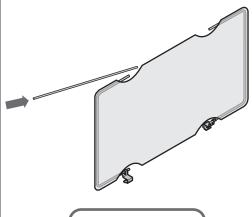

## kick<sup>™</sup> Privacy Screen

**1.** Install the top horizontal tube and the bottom horizontal tube into the fabric frame as shown. The vertical tubes are factory installed. Repeat procedure for bottom of screen.