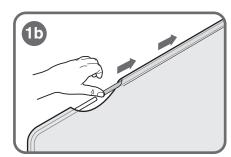

## kick<sup>™</sup> Privacy Screen

**1.** Install the top horizontal tube and the bottom horizontal tube into the fabric frame as shown. The vertical tubes are factory installed. Repeat procedure for bottom of screen.