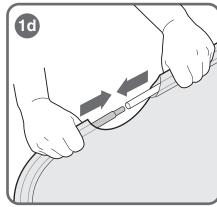

## kick<sup>™</sup> Privacy Screen

**1.** Install the top horizontal tube and the bottom horizontal tube into the fabric frame as shown. The vertical tubes are factory installed. Repeat procedure for bottom of screen.