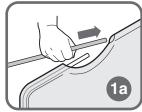

## kick<sup>™</sup> Privacy Screen

**1.** Install the top horizontal tube and the bottom horizontal tube into the fabric frame as shown. The vertical tubes are factory installed. Repeat procedure for bottom of screen.