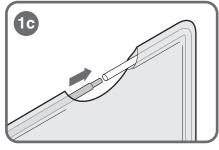

## kick<sup>™</sup> Privacy Screen

**1.** Install the top horizontal tube and the bottom horizontal tube into the fabric frame as shown. The vertical tubes are factory installed. Repeat procedure for bottom of screen.