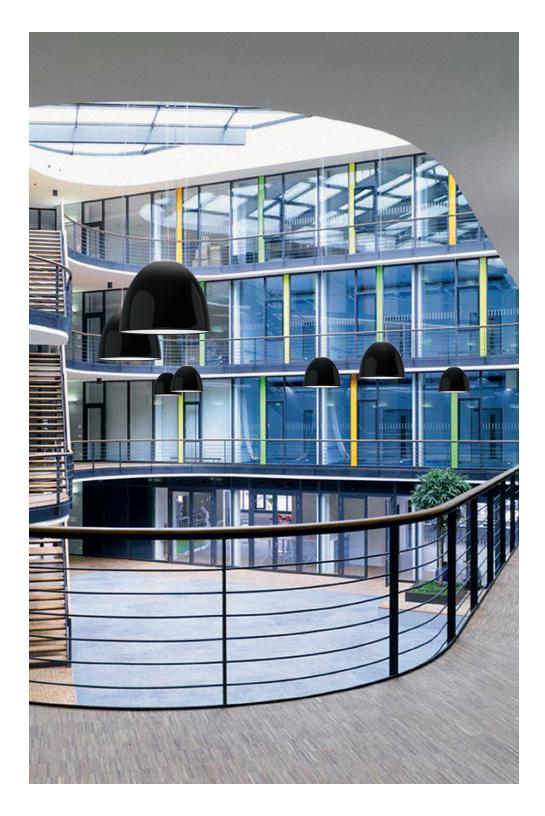

## **TRANSITIONAL**

A minimal design, Nur complements any environment. Available in suspension and ceiling, its design is at a crossroad of classic and modern lighting - a fixture capable of effortlessly complementing any space, whether residential or commercial.

### **REIMAGINED**

Nur has been reimagined in LED, to adapt to today's standards of intelligent, eco-friendly, and energy efficient lighting.

**NUR MINI** ceiling