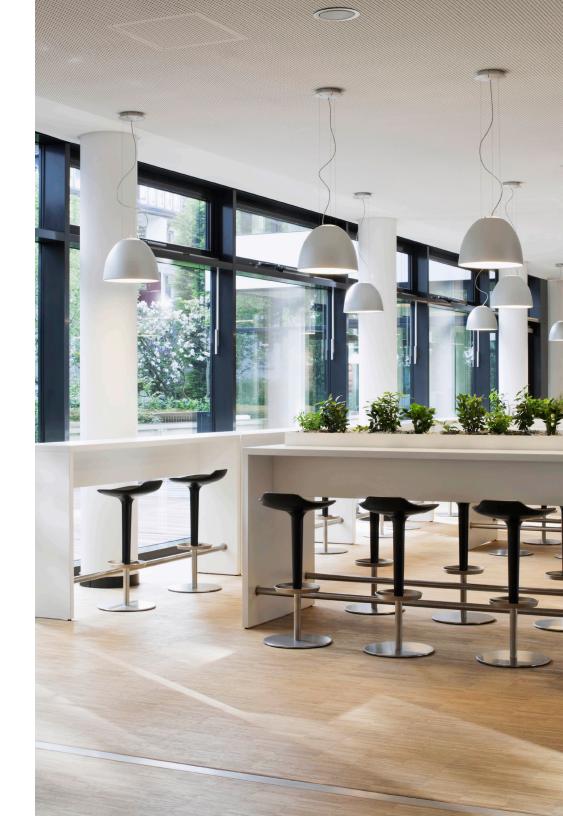

## **NUR** suspension

## **TRANSITIONAL**

A minimal design, Nur complements any environment. Available in suspension and ceiling, its design is at a crossroad of classic and modern lighting - a fixture capable of effortlessly complementing any space, whether residential or commercial.