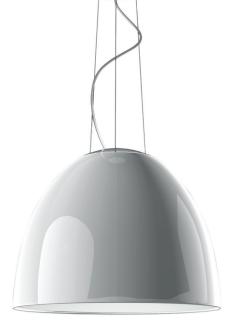

# DECO

Although minimalistic, Nur has a decorative valence. Its contemporary robust dome-shaped diffuser adds a touch of personality, filling any modern interior with a soft, subtle light.

## **TRANSITIONAL**

A minimal design, Nur complements any environment. Available in suspension and ceiling, its design is at a crossroad of classic and modern lighting - a fixture capable of effortlessly complementing any space, whether residential or commercial.

## **NUR** suspension