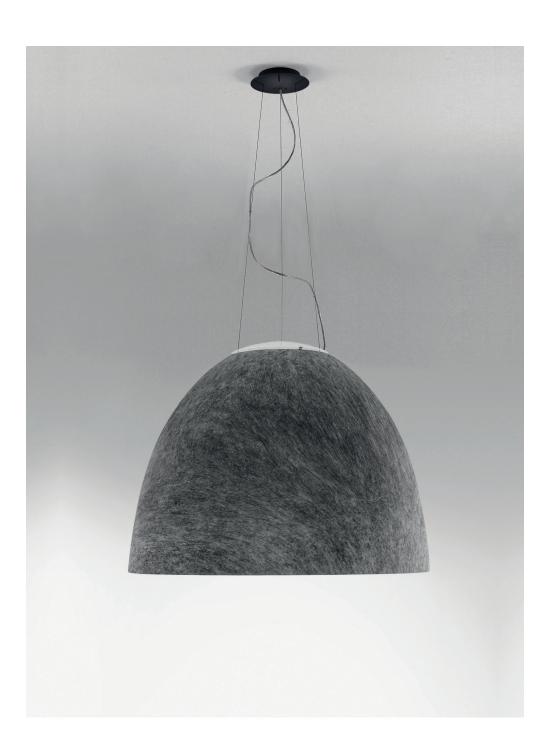

# NUR 1618 ACOUSTIC suspension

#### **EMISSION**

direct lighting with subtle indirect lighting

#### LIGHT SOURCE

LED

124 8W 3000K >93 CRI

#### FINISH

ark grey