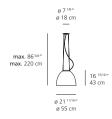

#### DIMENSIONS

ø 3 <sup>15/16</sup>" ø 10 cm

16 <sup>15/16</sup>" 43 cm

ø 21 <sup>11/16</sup>" ø 55 cm