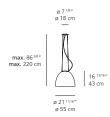

#### DIMENSIONS

ø 3 <sup>15/16</sup>" ø 10 cm

16 <sup>15/16</sup>" 43 cm

ø 21 <sup>11/16</sup>" ø 55 cm

#### DIMENSIONS

16 15/16" 43 cm

ø 21 <sup>11/16</sup>" ø 55 cm