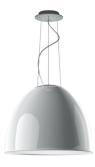

# LIGHT SOURCE

LED

26.9W 3000K >93CRI

or

LED, HAL

max 100W E26/A19

#### DIMMING FEATURE

dimmable

#### DIMENSIONS



#### FINISH



#### CERTIFICATIONS

c.UL.us listed

9 | Artemide

#### **NUR** suspension



#### **EMISSION**

direct lighting with subtle indirect lighting

#### LIGHT SOURCE

LED

43W 3000K >93CRI

or

LED, HAL

max 150W E26/A19

#### DIMMING FEATURE

dimmable

#### DIMENSIONS



#### FINISH



#### CERTIFICATIONS

### NUR GLOSS suspension

**NUR MINI GLOSS** suspension

**NUR GLOSS LED** suspension



#### **EMISSION**

direct lighting with subtle indirect lighting

#### LIGHT SOURCE

LED 27W 3000K >90CRI or LED, CFL, HAL, INC max 150W E26/A19

#### DIMMING FEATURE

dimmable

#### DIMENSIONS



#### FINISH







#### CERTIFICATIONS

c.UL.us listed

10 |Artemide



#### **EMISSION**

direct lighting with subtle indirect lighting

#### LIGHT SOURCE

LED 42W 3000K >90CRI or LED, CFL, HAL, INC max 150W E26/A19

#### DIMMING FEATURE

dimmable

#### DIMENSIONS



#### FINISH



CERTIFICATIONS

c.UL.us listed



gloss grey new

# NUR 1618 LED suspension

#### **EMISSION**

direct lighting with subtle indirect lighting

#### LIGHT SOURCE

LED

125W 3000K >90CRI

#### DIMMING FEATURE

dimmable

#### DIMENSIONS



#### FINISH

aluminum anthracite grey

#### CERTIFICATIONS



# NUR 1618 ACOUSTIC suspension

#### **EMISSION**

direct lighting with subtle indirect lighting

#### LIGHT SOURCE

LED

124 8W 3000K >93 CRI

#### DIMMING FEATURE

dimmable

#### DIMENSIONS



#### FINISH

ark grey

#### CERTIFICATIONS



For **retail sales** contact information, plea