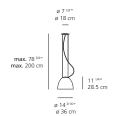

#### **EMISSION**

direct lighting with subtle indirect lighting

#### LIGHT SOURCE

LED

26.9W 3000K >93CRI

or

LED, HAL

max 100W E26/A19

#### DIMMING FEATURE

dimmable

#### DIMENSIONS



#### FINISH



#### CERTIFICATIONS

c.UL.us listed

9 | Artemide

#### **NUR** suspension



#### **EMISSION**

direct lighting with subtle indirect lighting

#### LIGHT SOURCE

LED

43W 3000K >93CRI

or

LED, HAL

max 150W E26/A19

#### DIMMING FEATURE

dimmable

#### DIMENSIONS



#### FINISH



#### CERTIFICATIONS

### NUR GLOSS suspension

**NUR MINI GLOSS** suspension

**NUR GLOSS LED** suspension



#### **EMISSION**

direct lighting with subtle indirect lighting

#### LIGHT SOURCE

LED 27W 3000K >90CRI or LED, CFL, HAL, INC max 150W E26/A19

#### DIMMING FEATURE

dimmable

#### DIMENSIONS



#### FINISH







#### CERTIFICATIONS

c.UL.us listed

10 |Artemide



#### **EMISSION**

direct lighting with subtle indirect lighting

#### LIGHT SOURCE

LED 42W 3000K >90CRI or LED, CFL, HAL, INC max 150W E26/A19

#### DIMMING FEATURE

dimmable

#### DIMENSIONS



#### FINISH



CERTIFICATIONS

c.UL.us listed



gloss grey new

# NUR 1618 LED suspension

#### **EMISSION**

direct lighting with subtle indirect lighting

#### LIGHT SOURCE

LED

125W 3000K >90CRI

#### DIMMING FEATURE

dimmable

#### DIMENSIONS



#### FINISH

aluminum anthracite grey

#### CERTIFICATIONS



# NUR 1618 ACOUSTIC suspension

#### **EMISSION**

direct lighting with subtle indirect lighting

#### LIGHT SOURCE

LED

124 8W 3000K >93 CRI

#### DIMMING FEATURE

dimmable

#### DIMENSIONS



#### FINISH

ark gre