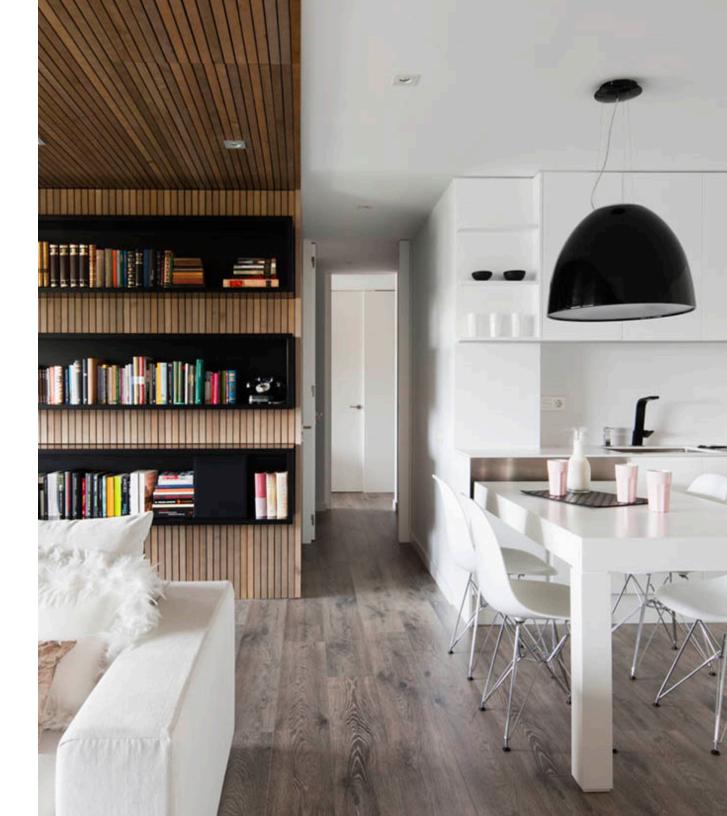

## **TRANSITIONAL**

A minimal design, Nur complements any environment. Available in suspension and ceiling, its design is at a crossroad of classic and modern lighting - a fixture capable of effortlessly complementing any space, whether residential or commercial.

## **NUR** suspension