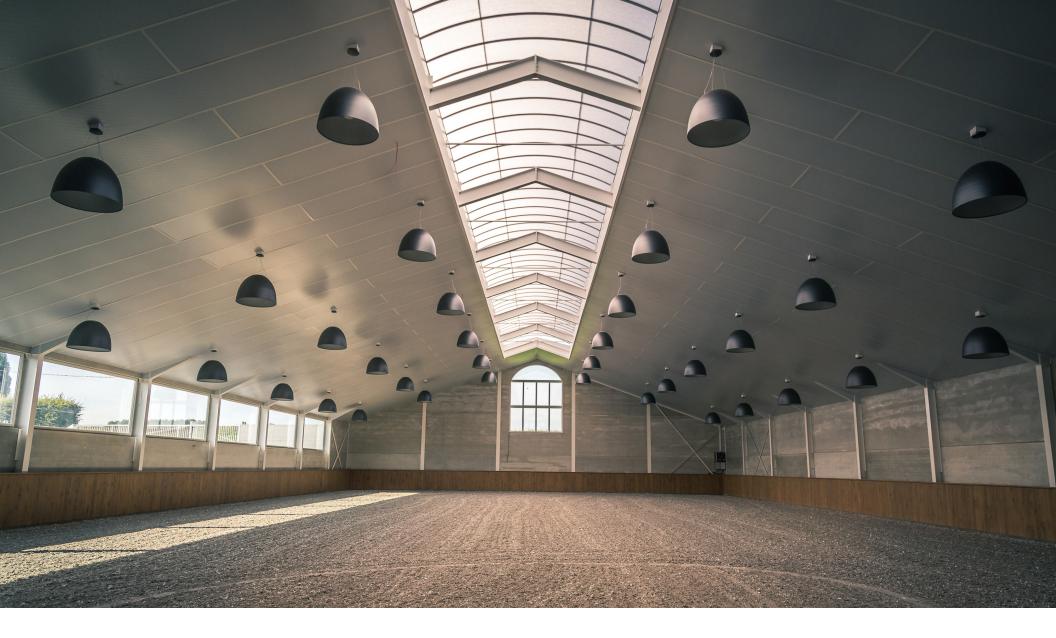

### NUR

BY ERNESTO GISMONDI

## **TRANSITIONAL**

A minimal design, Nur complements any environment. Available in suspension and ceiling, its design is at a crossroad of classic and modern lighting - a fixture capable of effortlessly complementing any space, whether residential or commercial.

### **REIMAGINED**

Nur has been reimagined in LED, to adapt to today's standards of intelligent, eco-friendly, and energy efficient lighting.

**NUR MINI** ceiling