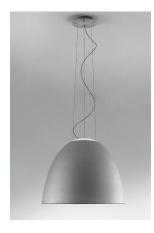

LED

27W 3000K >80CRI

#### DIMMING FEATURE

dimmable

#### DIMENSIONS









ø 14 ³/16"

#### FINISH







### CERTIFICATIONS

c.UL.us listed

8 | Artemide



#### **EMISSION**

direct lighting with subtle indirect lighting

#### LIGHT SOURCE

LED

46W 3000K >90CRI

or

LED, HAL

max 100W E26/A19

#### DIMMING FEATURE

dimmable

#### DIMENSIONS





16 15/16" 43 cm



ø 21 <sup>11/16</sup>" ø 55 cm

#### FINISH





gloss grey new

#### CERTIFICATIONS

## **NUR** suspension

#### **NUR MINI** suspension



#### **EMISSION**

direct lighting with subtle indirect lighting

#### LIGHT SOURCE

LED

26.9W 3000K >93CRI

or

LED, HAL

max 100W E26/A19

#### DIMMING FEATURE

dimmable

#### DIMENSIONS



#### FINISH



#### CERTIFICATIONS

c.UL.us listed

9 | Artemide

#### **NUR** suspension



#### **EMISSION**

direct lighting with subtle indirect lighting

#### LIGHT SOURCE

LED

43W 3000K >93CRI

or

LED, HAL

max 150W E26/A19

#### DIMMING FEATURE

dimmable

#### DIMENSIONS



#### FINISH



#### CERTIFICATIONS

### NUR GLOSS suspension

**NUR MINI GLOSS** suspension

**NUR GLOSS LED** suspension



#### **EMISSION**

direct lighting with subtle indirect lighting

#### LIGHT SOURCE

LED 27W 3000K >90CRI or LED, CFL, HAL, INC max 150W E26/A19

#### DIMMING FEATURE

dimmable

#### DIMENSIONS



#### FINISH







#### CERTIFICATIONS

c.UL.us listed

10 |Artemide



#### **EMISSION**

direct lighting with subtle indirect lighting

#### LIGHT SOURCE

LED 42W 3000K >90CRI or LED, CFL, HAL, INC max 150W E26/A19

#### DIMMING FEATURE

dimmable

#### DIMENSIONS



#### FINISH



C