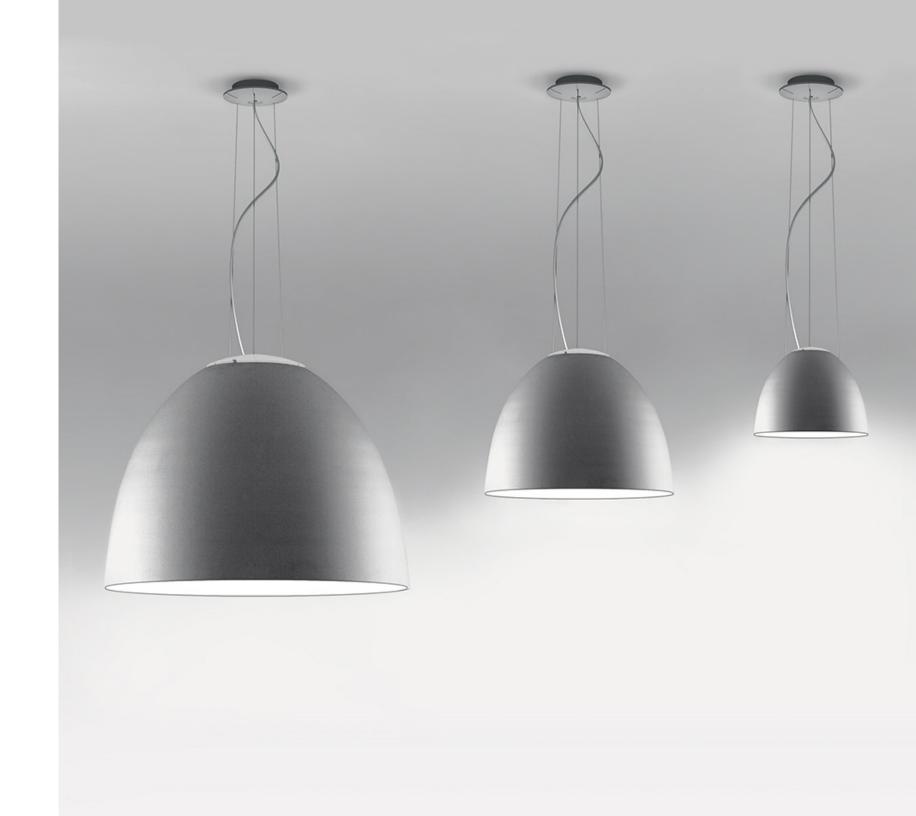

### NUR

BY ERNESTO GISMONDI







#### **ERNESTO GISMONDI**

The father of Artemide, Ernesto Gismondi propelled his involvement in the Memphis Design movement into profoundly revolutionizing the field of lighting design in both Italy and the world.

Born on Christmas Day, Gismondi began his career as an Aeronautical Engineer. Bringing industrial concepts, materials and finishes into lighting designs for both domestic and public space underlines Gismondi's adherence to meaningful innovation.

Recognizing his international contributions to the field of lighting manufacture, he was awarded a Compasso d'Oro lifetime achievement award in 1995.







# DECO

Although minimalistic, Nur has a decorative valence. Its contemporary robust dome-shaped diffuser adds a touch of personality, filling any modern interior with a soft