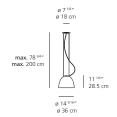

#### DIMENSIONS

ø 3 <sup>15/16</sup>" ø 10 cm

16 <sup>15/16</sup>" 43 cm

ø 21 <sup>11/16</sup>" ø 55 cm

#### DIMENSIONS

16 15/16" 43 cm

ø 21 <sup>11/16</sup>" ø 55 cm