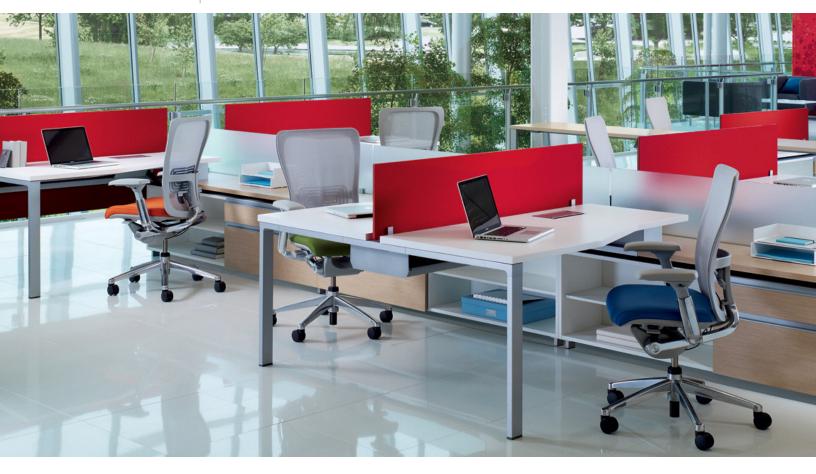

## **Embraces** Change

Beside Storage responds with visually interesting and dynamic space creation, bringing flexibility to the forefront. Through unique applications and a wide range of material choices, Beside provides the scalability to support a client's needs now and for the future. Storage-based planning solutions result in reduced redundancies and increased efficiencies, which means space compression is addressed without compromise to users. An integrated technology solution leverages a client's space to its fullest.

## Provides Future Assurance

Designed as part of the Haworth Integrated Palette<sup>™</sup>, Beside can be applied alone or used seamlessly with Reside Desking, Belong Accessories—as well as

with the Compose<sup>®</sup> panel system, Enclose<sup>®</sup> moveable walls, Patterns<sup>®</sup> architectural system, and Planes<sup>®</sup> conferencing solutions. Only Haworth can offer an integrated kit of parts created to support the widest range of environments and offer future assurance to clients who recognize their investment must be effective for years to come.