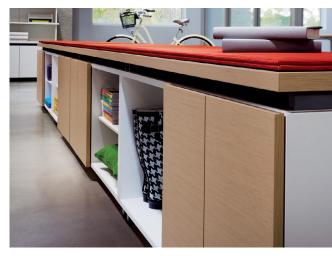

Beside Storage will enhance an individual's work environment whether in a storage based, desking, panel, or moveable walls environment. Beside brings truly personal solutions to users through a considerate approach to storage options. And because it was designed to integrate with other products, Belong<sup>™</sup> Accessories integrate flawlessly to create personal definition within the workspace.

## **Embraces** Change

Beside Storage responds with visually interesting and dynamic space creation, bringing flexibility to the forefront. Through unique applications and a wide range of material choices, Beside provides the scalability to support a client's needs now and for the future. Storage-based planning solutions result in reduced redundancies and increased efficiencies, which means space compression is addressed without compromise to users. An integrated technology solution leverages a client's space to its fullest.