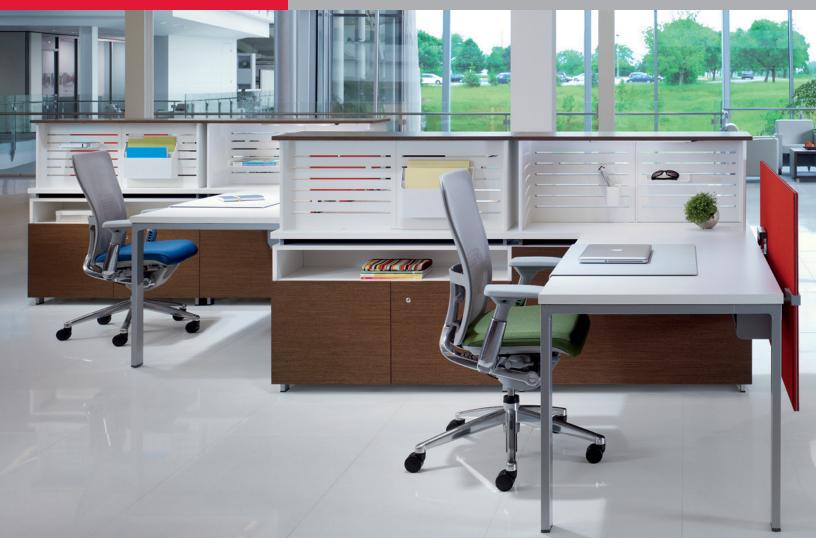

#### Designed for the Individual

Presenting Beside Storage. Thoughtfully designed by the Haworth Design Studio, Beside Storage features a light-scale, residential aesthetic that responds to the blending of the work office and home office. Beside can be used alone in a storagebased application, or together with Reside<sup>®</sup> Desking to provide a wide range of application and planning capabilities.

Beside Storage will enhance an individual's work environment whether in a storage based, desking, panel, or moveable walls environment. Beside brings truly personal solutions to users through a considerate approach to storage options. And because it was designed to integrate with other products, Belong<sup>™</sup> Accessories integrate flawlessly to create personal definition within the workspace.