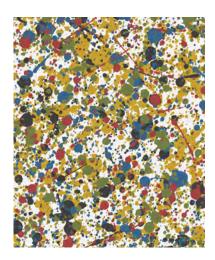

## Art Media

Art Media is a library of patterns reinterpreting iconoclastic modern art techniques and media: Drip Painting, Action Painting, Charcoal, Chalk, Graphite, and the optical illusions of Op Art. Exploring the boundaries of Art Media and Media Art, the floor plane becomes a canvas for larger-than-life installation art or fine detail that feels like an intimate secret through the use of advanced digital technology.

Designed by Cresta Bledsoe, Art Media consists of 6 patterns that offer a variety of quintessential modern art aesthetics in a range of scales that are completely versatile—from large focal point installation to neutral and planar, textural ground. The optional canvas accessory patterns can act as a border or a transition.