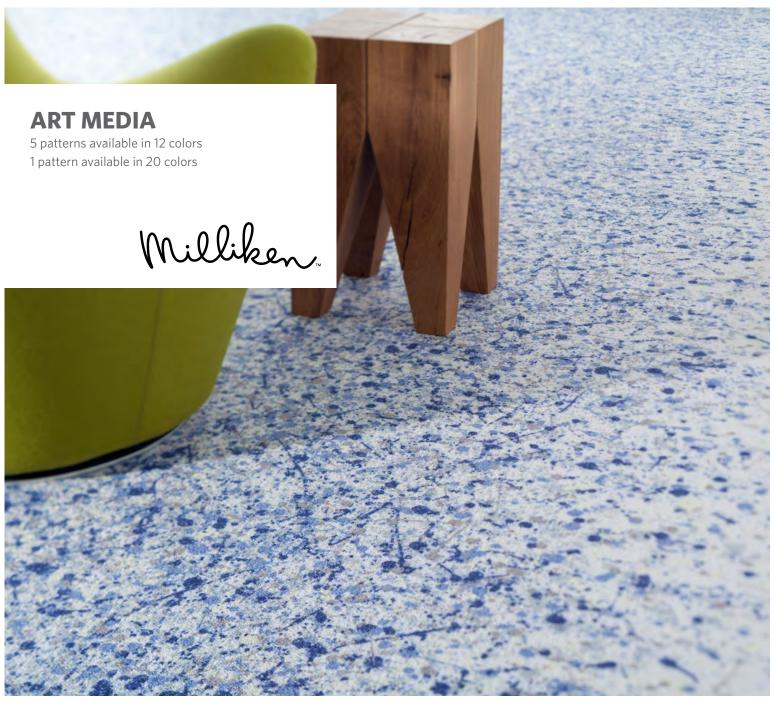

Action Painting in Manganese with canvas right accessory pattern, monolithic tile installation

## Art Media

Art Media is a library of patterns reinterpreting iconoclastic modern art techniques and media: Drip Painting, Action Painting, Charcoal, Chalk, Graphite, and the optical illusions of Op Art. Exploring the boundaries of Art Media and Media Art, the floor plane becomes a canvas for larger-than-life installation art or fine detail that feels like an intimate secret through the use of advanced digital technology.

Designed by Cresta Bledsoe, Art Media consists of 6 patterns that offer a variety of quintessential modern art aesthetics in a range of scales that are completely versatile—from large focal point installation to neutral and planar, textural ground. The optional canvas accessory patterns can act as a border or a transition.