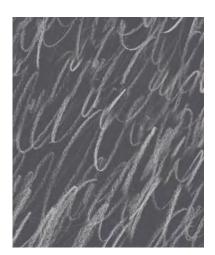

Charcoal in Dove Grey, monolithic tile installation



## Art Media

Art Media is a library of patterns reinterpreting iconoclastic modern art techniques and media: Drip Painting, Action Painting, Charcoal, Chalk, Graphite, and the optical illusions of Op Art. Exploring the boundaries of Art Media and Media Art, the floor plane becomes a canvas for larger-than-life installation art or fine detail that feels like an intimate secret through the use of advanced digital technology.

Designed by Cresta Bledsoe, Art Media consists of 6 patterns that offer a variety of quintessential modern art aesthetics in a range of scales that are completely versatile—from large focal point installation to neutral and planar, textural ground. The optional canvas accessory patterns can act as a border or a transition.