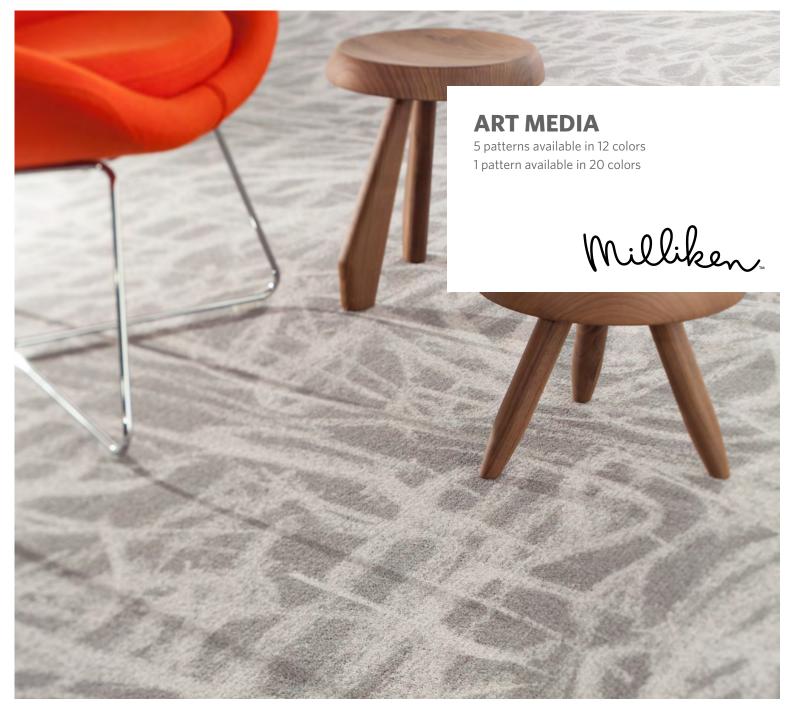

## Art Media

Art Media is a library of patterns reinterpreting iconoclastic modern art techniques and media: Drip Painting, Action Painting, Charcoal, Chalk, Graphite, and the optical illusions of Op Art. Exploring the boundaries of Art Media and Media Art, the floor plane becomes a canvas for larger-than-life installation art or fine detail that feels like an intimate secret through the use of advanced digital technology.

Designed by Cresta Bledsoe, Art Media consists of 6 patterns that offer a variety of quintessential modern art aesthetics in a range of scales that are completely versatile—from large focal point installation to neutral and planar, textural ground. The optional canvas accessory patterns can act as a border or a transition.