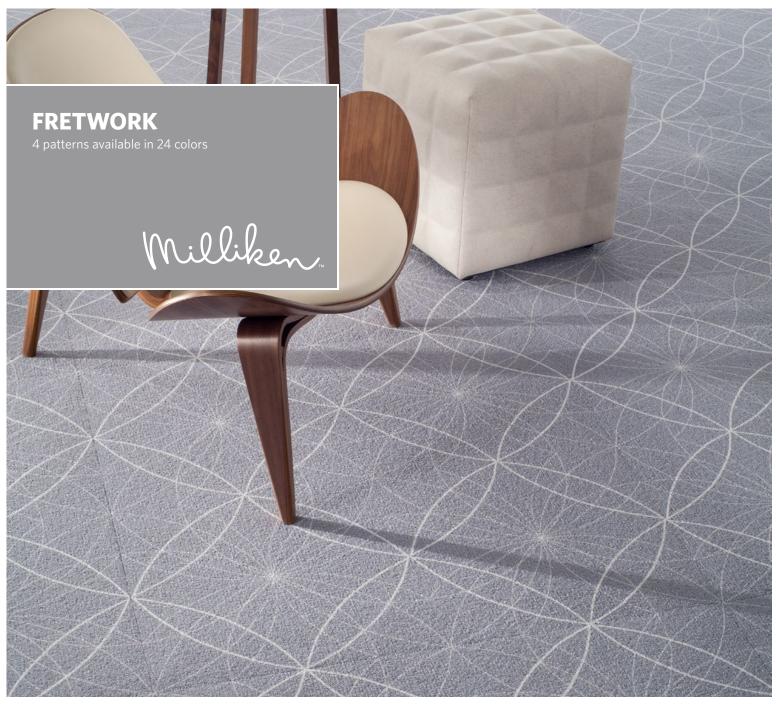

## Fretwork

Fretwork brings unprecedented detail through precision and lightness of line. Rhythmic, interlacing mathematical patterns create a lace effect that is both modern & architectural—almost as though there is a delicate geometric scrim stretched across the floor plane. Fresh white lines or soft dark lines offer exquisite precision line quality through the use of advanced digital technology. The fine interlocking patterns achieve the rare dichotomy of large-scale pattern that becomes a subtle, understated textural plane.