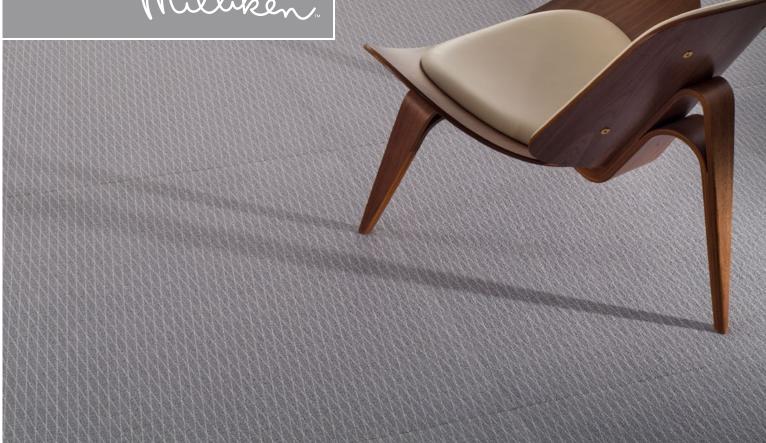

Milliken

Crosshatch in Luniform, monolithic tile installation

## Fretwork

Fretwork brings unprecedented detail through precision and lightness of line. Rhythmic, interlacing mathematical patterns create a lace effect that is both modern & architectural—almost as though there is a delicate geometric scrim stretched across the floor plane. Fresh white lines or soft dark lines offer exquisite precision line quality through the use of advanced digital technology. The fine interlocking patterns achieve the rare dichotomy of large-scale pattern that becomes a subtle, understated textural plane.