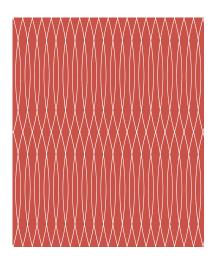

## Fretwork

Fretwork brings unprecedented detail through precision and lightness of line. Rhythmic, interlacing mathematical patterns create a lace effect that is both modern & architectural—almost as though there is a delicate geometric scrim stretched across the floor plane. Fresh white lines or soft dark lines offer exquisite precision line quality through the use of advanced digital technology. The fine interlocking patterns achieve the rare dichotomy of large-scale pattern that becomes a subtle, understated textural plane.