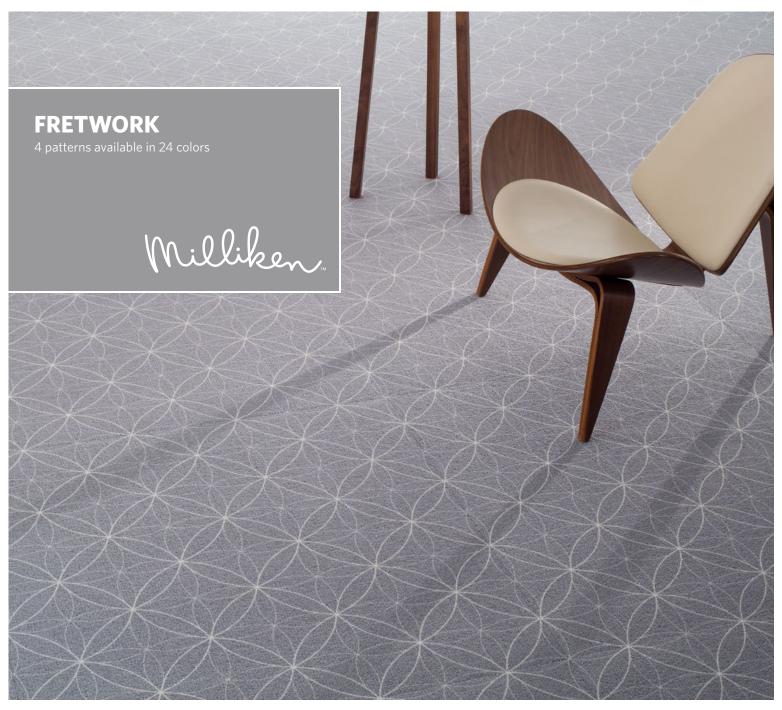

## Fretwork

Fretwork brings unprecedented detail through precision and lightness of line. Rhythmic, interlacing mathematical patterns create a lace effect that is both modern & architectural—almost as though there is a delicate geometric scrim stretched across the floor plane. Fresh white lines or soft dark lines offer exquisite precision line quality through the use of advanced digital technology. The fine interlocking patterns achieve the rare dichotomy of large-scale pattern that becomes a subtle, understated textural plane.