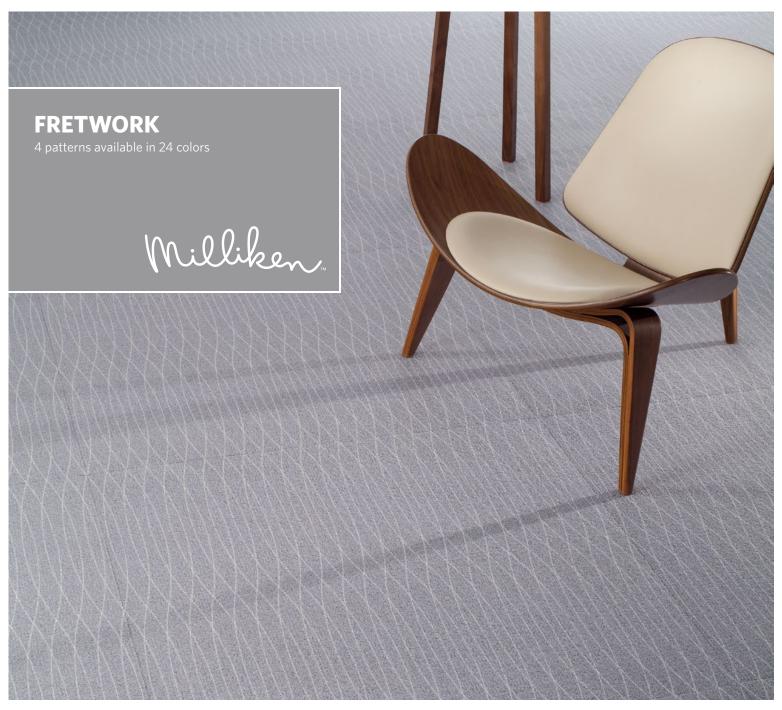

## Fretwork

Fretwork brings unprecedented detail through precision and lightness of line. Rhythmic, interlacing mathematical patterns create a lace effect that is both modern & architectural—almost as though there is a delicate geometric scrim stretched across the floor plane. Fresh white lines or soft dark lines offer exquisite precision line quality through the use of advanced digital technology. The fine interlocking patterns achieve the rare dichotomy of large-scale pattern that becomes a subtle, understated textural plane.