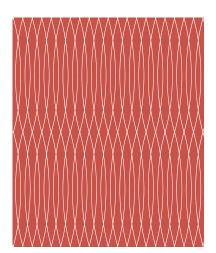

## Fretwork

Fretwork brings unprecedented detail through precision and lightness of line. Rhythmic, interlacing mathematical patterns create a lace effect that is both modern & architectural—almost as though there is a delicate geometric scrim stretched across the floor plane. Fresh white lines or soft dark lines offer exquisite precision line quality through the use of advanced digital technology. The fine interlocking patterns achieve the rare dichotomy of large-scale pattern that becomes a subtle, understated textural plane.