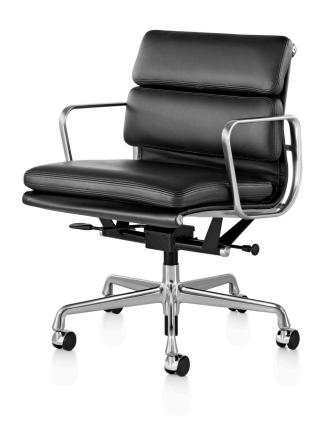

# Eames® Soft Pad Management Chair

## Warranty

12 years

This management chair from the Eames Soft Pad line—an extension of the Aluminum Group by Charles and Ray Eames—offers the same sculptural shape as its predecessor but with the luxury of cushioned comfort. It features an adjustable 5-star base along with new finishes and premium materials, making it a standout in workspaces, conference areas, and home offices.