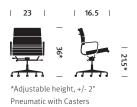

\*Adjustable height, +/- 1.5" Manual with Casters

Manual with Glides

 $\odot$  2018 Herman Miller, Inc. GREENGUARD Environmental Institute. GREENGUARD Environmental Institute.