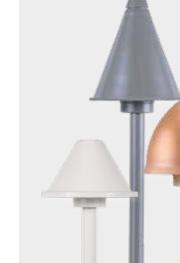

## THE WELL TRAVELED PATH.

While keeping its stunning copper options,
TEKA Illumination now offers our path lights in copperfree **Aluminum** with **BKSSL®** technology.
Choose Directional or Area fixtures and be assured
you'll safely guide your guests along meandering
walkways, while showcasing your landscapes with
these low-wattage charmers.

## TEKAILLUMINATION PATHLIGHTS

in **copper** or **aluminum** with **EIS** 5 L technology.

Includes 7W BKSSL® technology.

Projector Path Light (PRP)

shown in Aluminum with RAL 5022 Finish.

Includes 8W BKSSL® technology.