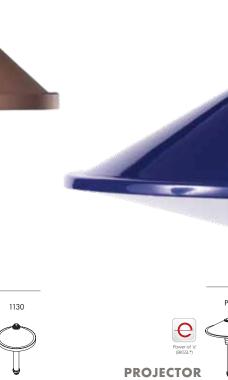

## TEKAILLUMINATION PATHLIGHTS

in **copper** or **aluminum** with **EIS** 5 L technology.

Includes 7W BKSSL® technology.

Projector Path Light (PRP)

shown in Aluminum with RAL 5022 Finish.

Includes 8W BKSSL® technology.