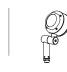

Also available with Cap Styles A and C.

Style A

Style B

HIGHLIGHT

Choose from three different shade styles and hundreds of powder coat finishes. Customize these subtle beauties to HIGHLIGHT anything!

Schooner Path Light (SCP) shown in Aluminum with Cap Style A and 360TK Knuckle