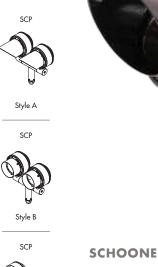

Also available with Cap Styles A and C.

Style A

Style B

HIGHLIGHT

Choose from three different shade styles and hundreds of powder coat finishes. Customize these subtle beauties to HIGHLIGHT anything!

Schooner Path Light (SCP) shown in Aluminum with Cap Style A and 360TK Knuckle