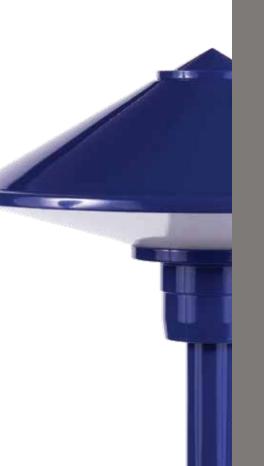

## THE WELL TRAVELED PATH.

While keeping its stunning copper options,
TEKA Illumination now offers our path lights in copperfree **Aluminum** with **BKSSL®** technology.
Choose Directional or Area fixtures and be assured
you'll safely guide your guests along meandering
walkways, while showcasing your landscapes with
these low-wattage charmers.

## TEKAILLUMINATION PATHLIGHTS

in **copper** or **aluminum** with **EIS** 5 L technology.

Includes 7W BKSSL® technology.

Projector Path Light (PRP)

shown in Aluminum with RAL 5022 Finish.

Includes 8W BKSSL® technology.