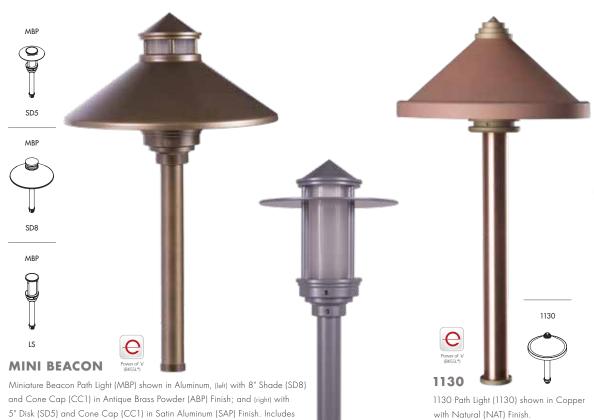

## TEKAILLUMINATION PATHLIGHTS

in **copper** or **aluminum** with **EIS** 5 L technology.

Includes 7W BKSSL® technology.

Projector Path Light (PRP)

shown in Aluminum with RAL 5022 Finish.

Includes 8W BKSSL® technology.