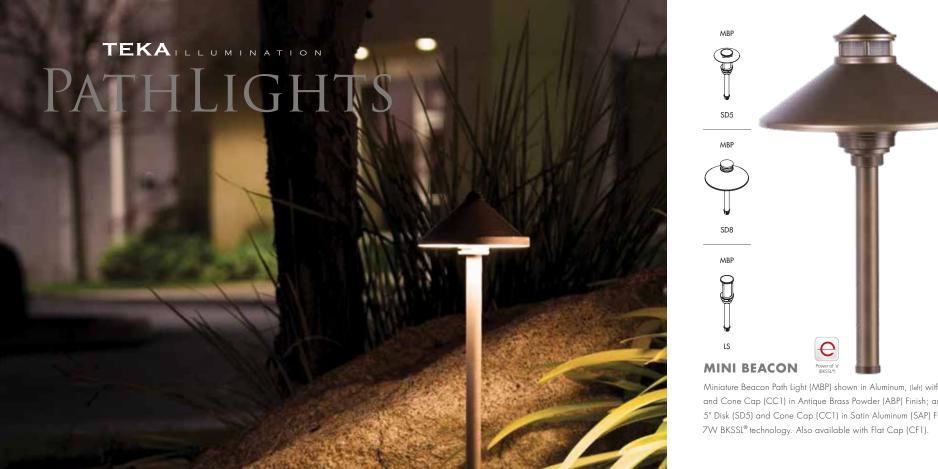

## TEKAILLUMINATION PATHLIGHTS

in **copper** or **aluminum** with **EIS** 5 L technology.

Includes 7W BKSSL® technology.

Projector Path Light (PRP)

shown in Aluminum with RAL 5022 Finish.

Includes 8W BKSSL® technology.