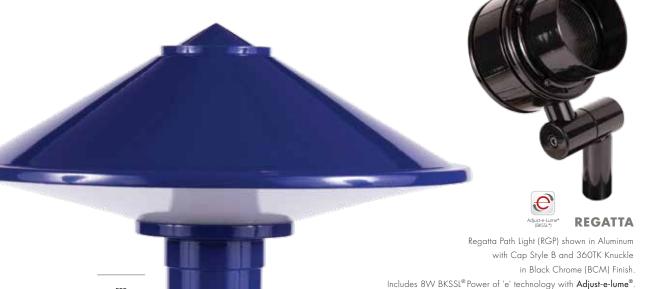

Also available with Cap Styles A and C.

Style A

Style B

HIGHLIGHT

Choose from three different shade styles and hundreds of powder coat finishes. Customize these subtle beauties to HIGHLIGHT anything!

Schooner Path Light (SCP) shown in Aluminum with Cap Style A and 360TK Knuckle

in Black Chrome (BCM) Finish.

Includes (2) 8W BKSSL® Power of 'e' technology with Adjust-e-lume®. Also available with Cap Styles B and C.