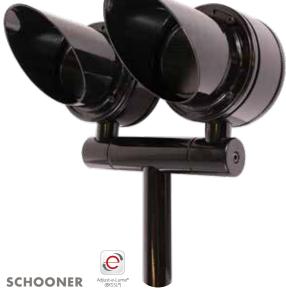

in Black Chrome (BCM) Finish.

Includes (2) 8W BKSSL® Power of 'e' technology with Adjust-e-lume®. Also available with Cap Styles B and C.