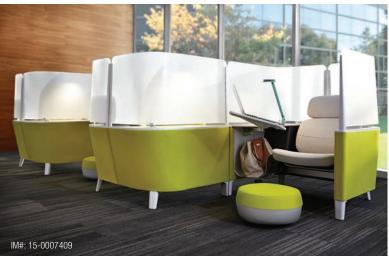

### FOCUS IS COMPROMISED

Today's workplace is often open and exposed, providing little to no control over visual distractions.

04 05

The Brody WorkLounge creates a shelter from visual distractions, providing privacy and an enhanced sense of psychological security.

08

## PRIVACY SCREEN

Privacy screens help reduce visual distractions and enhance personal privacy and comfort.