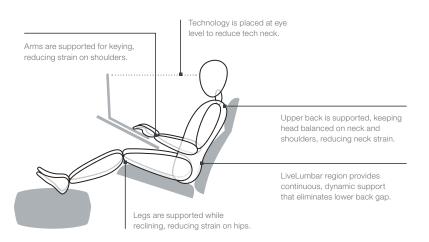

## Designed for your body.

Providing high-performance comfort and support, the Brody WorkLounge features patented LiveLumbar™ technology—bringing thoughtful ergonomic design to the lounge posture. The adjustable, personal worksurface holds technology at eye level, reducing neck and shoulder strain.

### PATENTED LUMBAR TECHNOLOGY

Patented LiveLumbar technology provides dynamic back support that eliminates lower back gap.