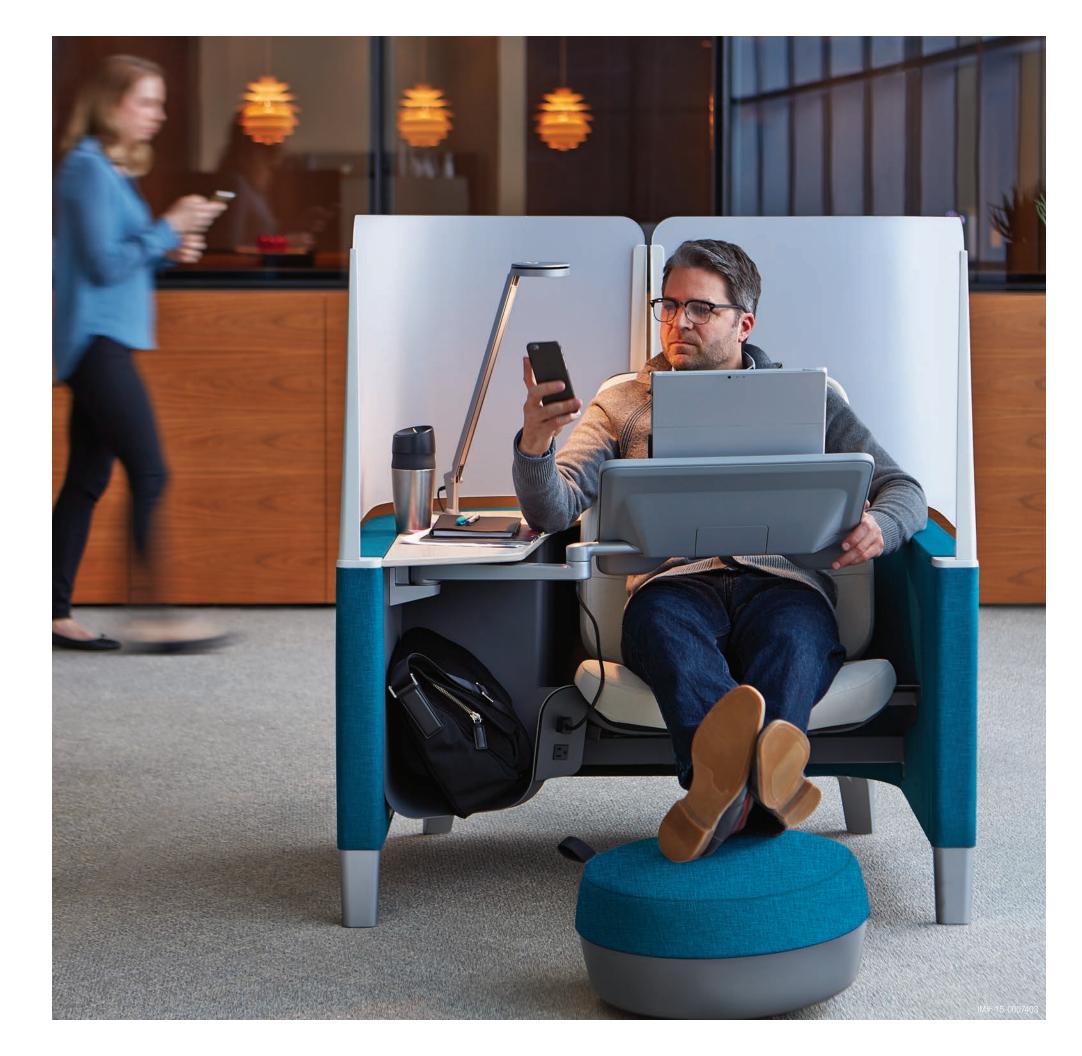

# Designed for work.

The Brody WorkLounge creates a comfortable microenvironment by thoughtfully integrating power, ergonomic comfort, personal storage and lighting—so you can focus your attention, get into flow and get work done.

#### LIGHTING

The dash® mini LED task light integrates seamlessly to deliver adjustable, efficient lighting where you need it most.

#### PERSONAL STORAGE

Personal storage provides a convenient place to store your belongings up off the floor and within arm's reach.

#### **POWER**

Integrated power is easily accessible, so you can focus on your work—not your battery level.

### PERSONAL WORKSURFACE

With up to 40° of pitch, this highly-adjustable worksurface lets you position your work and your devices precisely where you want them.

#### **FOOTREST**

Additional support for legs and feet helps maintain comfortable, reclined postures, with a nonslip surface that prevents movement. Footrest fits under the seat when not in use.