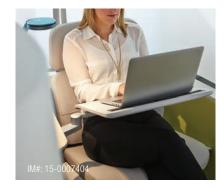

## Designed for your body.

Providing high-performance comfort and support, the Brody WorkLounge features patented LiveLumbar™ technology—bringing thoughtful ergonomic design to the lounge posture. The adjustable, personal worksurface holds technology at eye level, reducing neck and shoulder strain.

### PERSONAL WORKSURFACE

With up to 40° of pitch, this highly-adjustable worksurface lets you position your work and your devices precisely where you want them.