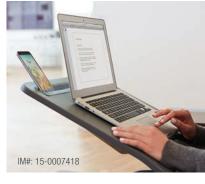

### PERSONAL WORKSURFACE

With up to 40° of pitch, this highly-adjustable worksurface lets you position your work and your devices precisely where you want them.