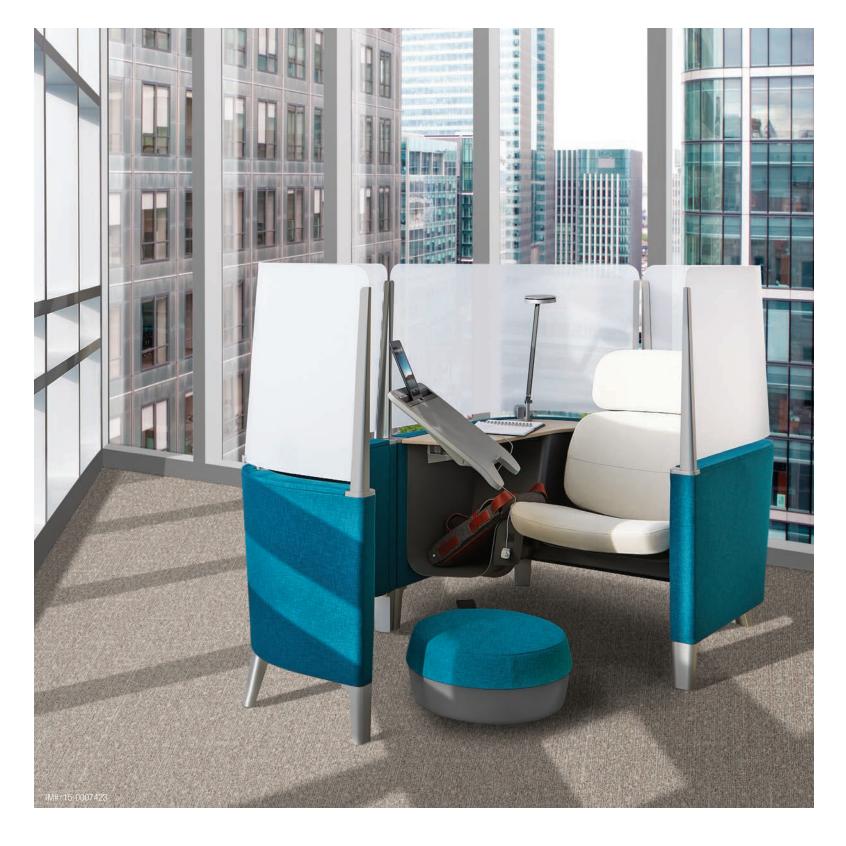

Brody WorkLounge seating

Workers need a place to get away without going away.

## Designed for your body.

Providing high-performance comfort and support, the Brody WorkLounge features patented LiveLumbar™ technology—bringing thoughtful ergonomic design to the lounge posture. The adjustable, personal worksurface holds technology at eye level, reducing neck and shoulder strain.

# Designed for work.

The Brody WorkLounge creates a comfortable microenvironment by thoughtfully integrating power, ergonomic comfort, personal storage and lighting—so you can focus your attention, get into flow and get work done.

## PRIVACY SCREEN

Privacy screens help reduce visual distractions and enhance personal privacy and comfort.

#### PERSONAL STORAGE

Personal storage provides a convenient place to store your belongings up off the floor and within arm's reach.

#### **POWER**

Integrated power is easily accessible, so you can focus on your work—not your battery level.

### PERSONAL WORKSURFACE

With up to 40° of pitch, this highly-adjustable worksurface lets you position your work and your devices precisely where you want them.

### PATENTED LUMBAR TECHNOLOGY

Patented LiveLumbar technology provides dynamic back support that eliminates lower back gap.

#### **FOOTREST**

Additional support for legs and feet helps maintain comfortable, reclined postures, with a nonslip surface that prevents movement. Footrest fits under the seat when not in use.