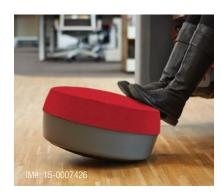

#### **FOOTREST**

Additional support for legs and feet helps maintain comfortable, reclined postures, with a nonslip surface that prevents movement. Footrest fits under the seat when not in use.