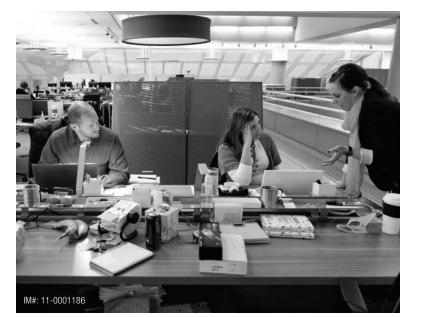

### **COMFORT IS COMPROMISED**

While most lounge spaces look comfortable, they provide little ergonomic support. Designed for short-term sitting, not focused task work, typical lounge seating leaves the body unsupported.

## WORK IS COMPROMISED

People need more than chairs, alone, to get work done. They need surfaces for their notebooks and mobile devices. And those devices need power.

### FOCUS IS COMPROMISED

Today's workplace is often open and exposed, providing little to no control over visual distractions.

04 05