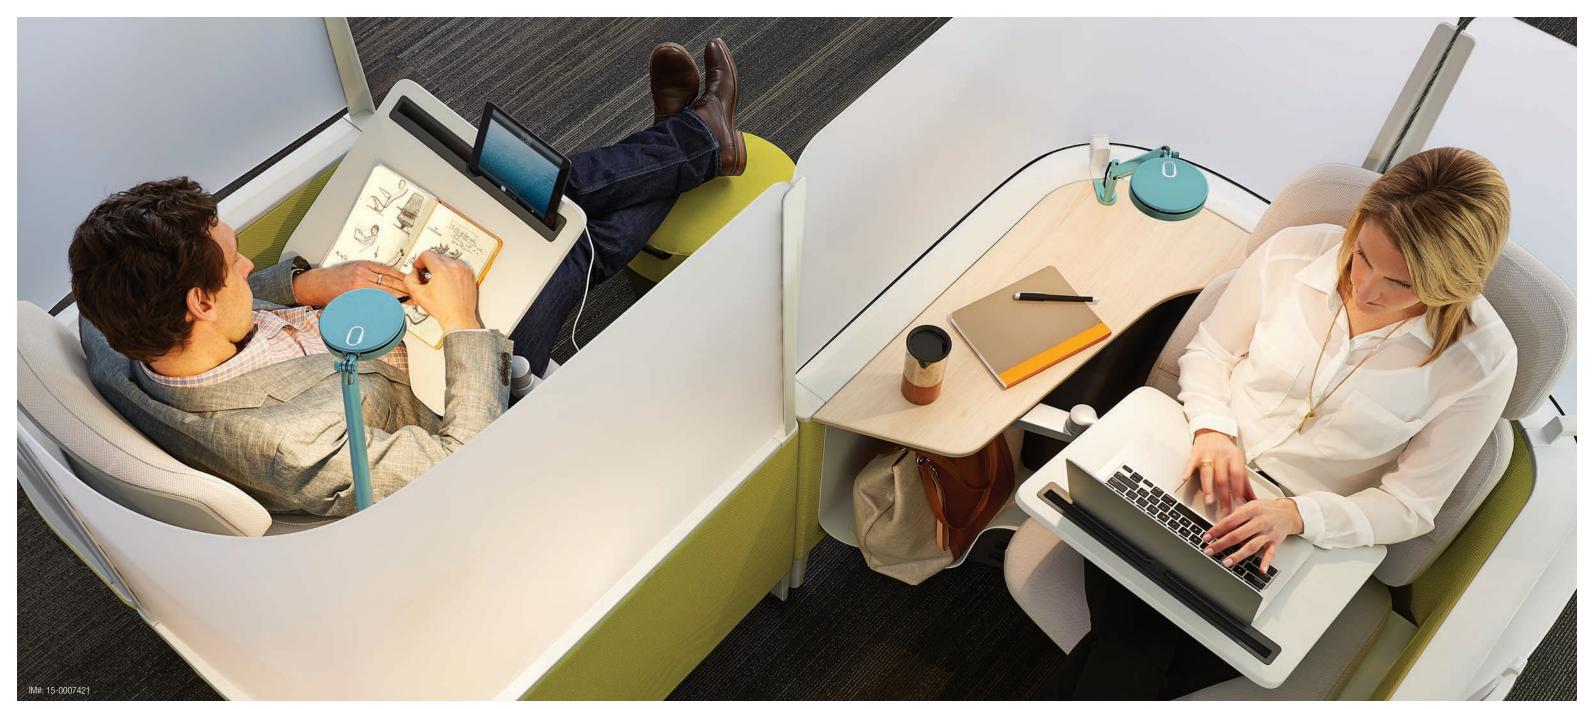

The Brody WorkLounge creates a shelter from visual distractions, providing privacy and an enhanced sense of psychological security.

08

## PRIVACY SCREEN

Privacy screens help reduce visual distractions and enhance personal privacy and comfort.

## SIDE SURFACE

Available with left- or right-sided configurations, side surface provides a convenient armrest, or a spacious writing or mousing surface.