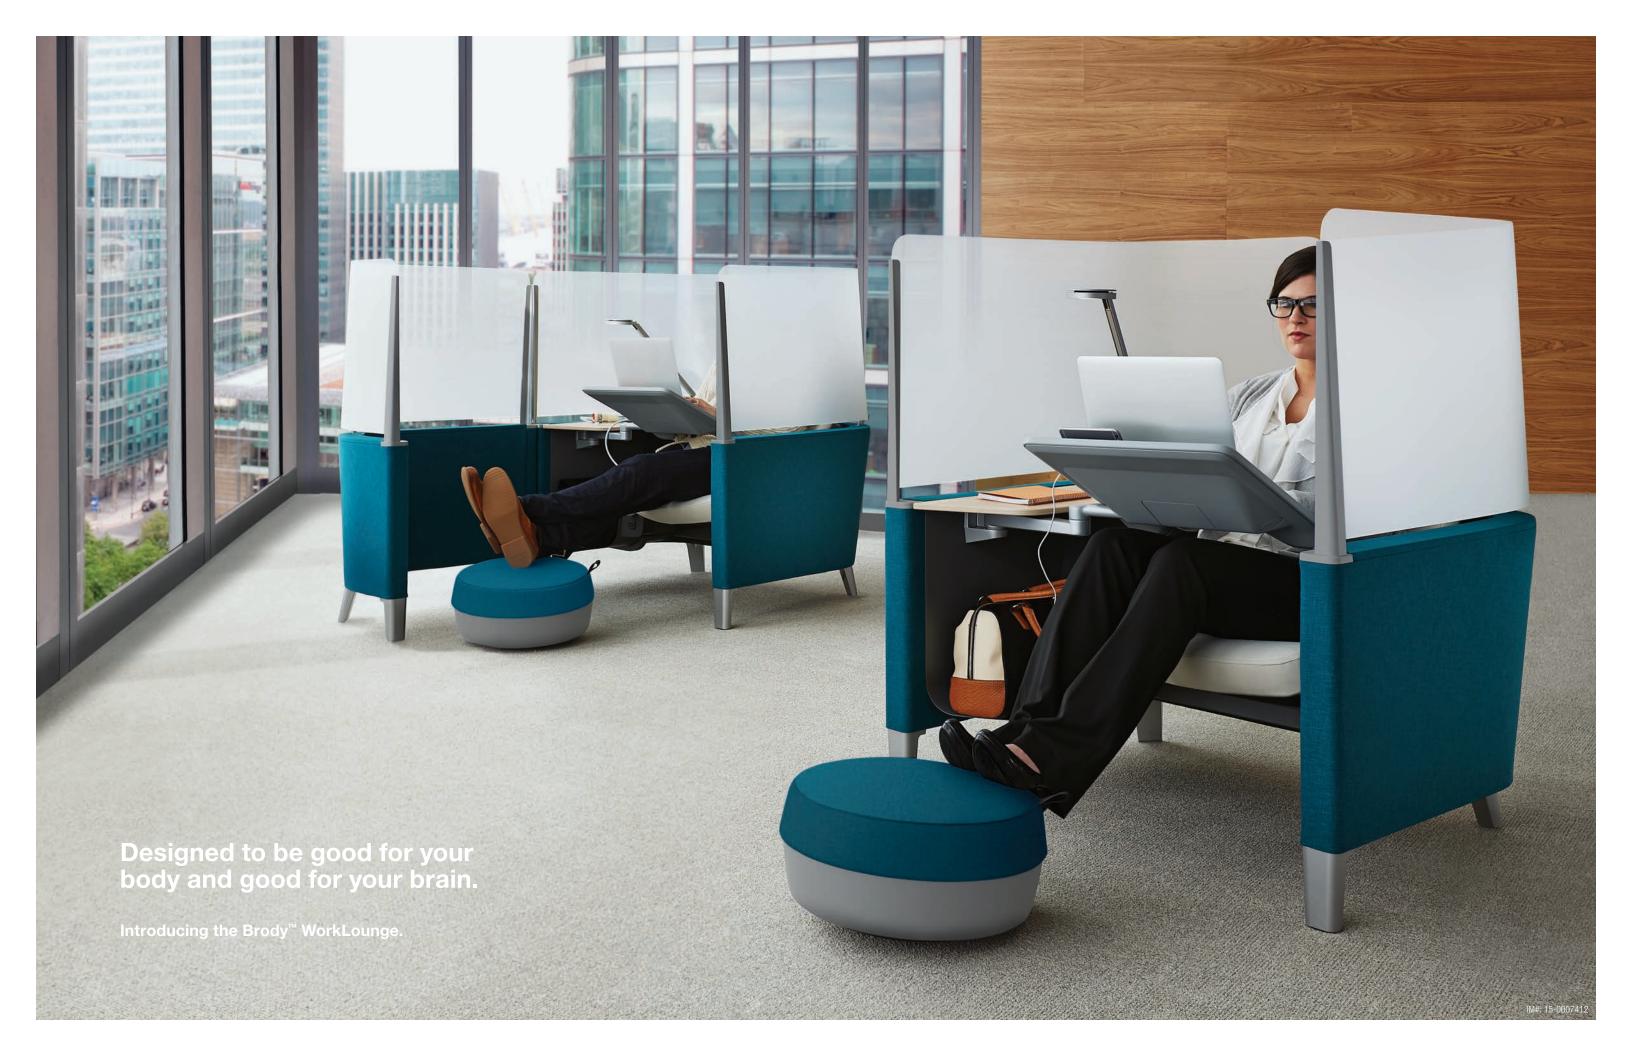

## Designed for your body.

Providing high-performance comfort and support, the Brody WorkLounge features patented LiveLumbar™ technology—bringing thoughtful ergonomic design to the lounge posture. The adjustable, personal worksurface holds technology at eye level, reducing neck and shoulder strain.

## Designed for your brain.

Maintaining focus is a costly problem for workers today. We get interrupted or distracted every 11 minutes, and neuroscientists have found it takes over 23 minutes to get back on task.

The Brody WorkLounge creates a shelter from visual distractions, providing privacy and an enhanced sense of psychological security.

08

# Designed for work.

The Brody WorkLounge creates a comfortable microenvironment by thoughtfully integrating power, ergonomic comfort, personal storage and lighting—so you can focus your attention, get into flow and get work done.

# **Designed for business.**

Brody WorkLounge can help organizations optimize their real estate by delivering a high-performance work space in a highly efficient footprint. A smart alternative to enclaves, the Brody WorkLounge transforms underutilized, in-between spaces into coveted destinations.