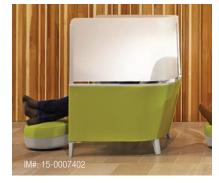

Brody WorkLounge seating

Workers need a place to get away without going away.

## Designed for your body.

Providing high-performance comfort and support, the Brody WorkLounge features patented LiveLumbar™ technology—bringing thoughtful ergonomic design to the lounge posture. The adjustable, personal worksurface holds technology at eye level, reducing neck and shoulder strain.

The Brody WorkLounge creates a shelter from visual distractions, providing privacy and an enhanced sense of psychological security.

08

# Designed for work.

The Brody WorkLounge creates a comfortable microenvironment by thoughtfully integrating power, ergonomic comfort, personal storage and lighting—so you can focus your attention, get into flow and get work done.

## PRIVACY SCREEN

Privacy screens help reduce visual distractions and enhance personal privacy and comfort.

### PATENTED LUMBAR TECHNOLOGY

Patented LiveLumbar technology provides dynamic back support that eliminates lower back gap.