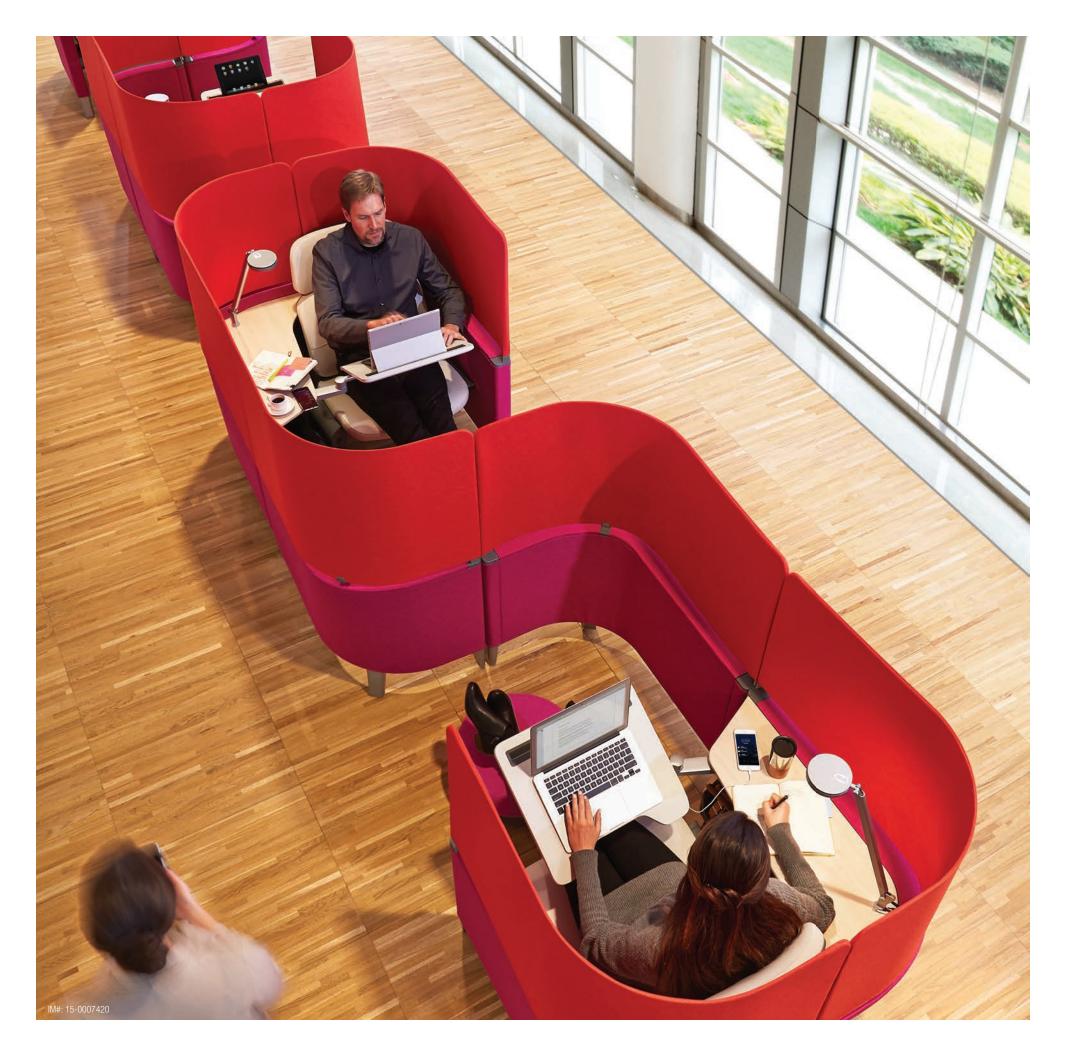

The Brody WorkLounge creates a shelter from visual distractions, providing privacy and an enhanced sense of psychological security.

08

# Designed for work.

The Brody WorkLounge creates a comfortable microenvironment by thoughtfully integrating power, ergonomic comfort, personal storage and lighting—so you can focus your attention, get into flow and get work done.

# **Designed for business.**

Brody WorkLounge can help organizations optimize their real estate by delivering a high-performance work space in a highly efficient footprint. A smart alternative to enclaves, the Brody WorkLounge transforms underutilized, in-between spaces into coveted destinations.