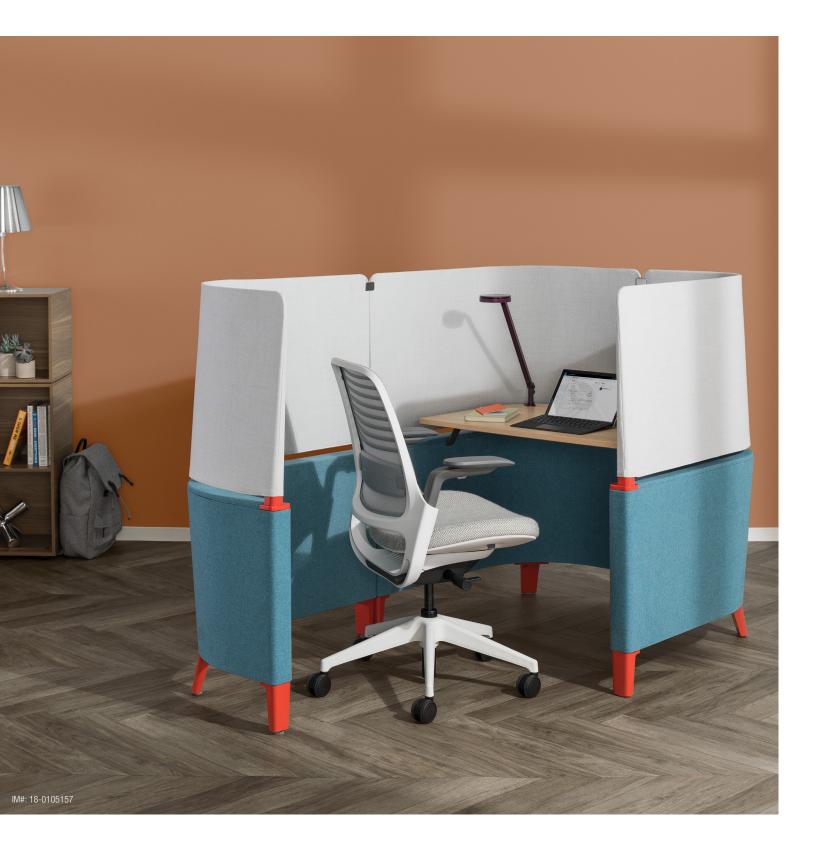

# Designed for privacy and productivity

Brody Desk is a high-performing private workstation designed specifically for the in-between spaces in corporate and education environments. As dedicated spaces for resident workers in open-plan offices, touchdown spaces outside in-demand project rooms or study carrels in busy student commons areas, Brody Desks provide people with moments of focus in high-traffic settings.

### **DESIGN DETAILS**

Brody Desk offers privacy, power and lighting options that support the needs of users during moments of focus or longer working sessions. It is available with or without an extension and is offered in the same beautiful finishes as the Brody Work Lounge.

#### Worksurfaces

An ample 24½"D x 39"W worksurface is available in laminate or wood veneer finishes.

### Screens

Screens reduce visual distractions and enhance personal privacy and comfort.

# Lighting

The optional dash® mini LED task light delivers efficient and adjustable lighting where you need it most.

### Power

Integrated desktop power is easily accessible and includes two optional type A USB ports. A power receptacle below the worksurface supports the use of desktop lighting, and integrated hooks help manage cables and keep cords out of the way.