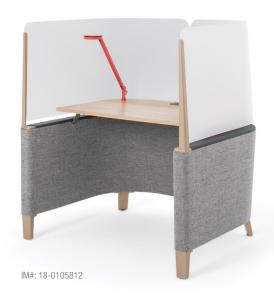

# Designed for privacy and productivity

Brody Desk is a high-performing private workstation designed specifically for the in-between spaces in corporate and education environments. As dedicated spaces for resident workers in open-plan offices, touchdown spaces outside in-demand project rooms or study carrels in busy student commons areas, Brody Desks provide people with moments of focus in high-traffic settings.

### **DESIGN DETAILS**

Brody Desk offers privacy, power and lighting options that support the needs of users during moments of focus or longer working sessions. It is available with or without an extension and is offered in the same beautiful finishes as the Brody Work Lounge.

#### Worksurfaces

An ample 24½"D x 39"W worksurface is available in laminate or wood veneer finishes.

### Screens

Screens reduce visual distractions and enhance personal privacy and comfort.

# Lighting

The optional dash® mini LED task light delivers efficient and adjustable lighting where you need it most.

### Power

Integrated desktop power is easily accessible and includes two optional type A USB ports. A power receptacle below the worksurface supports the use of desktop lighting, and integrated hooks help manage cables and keep cords out of the way.