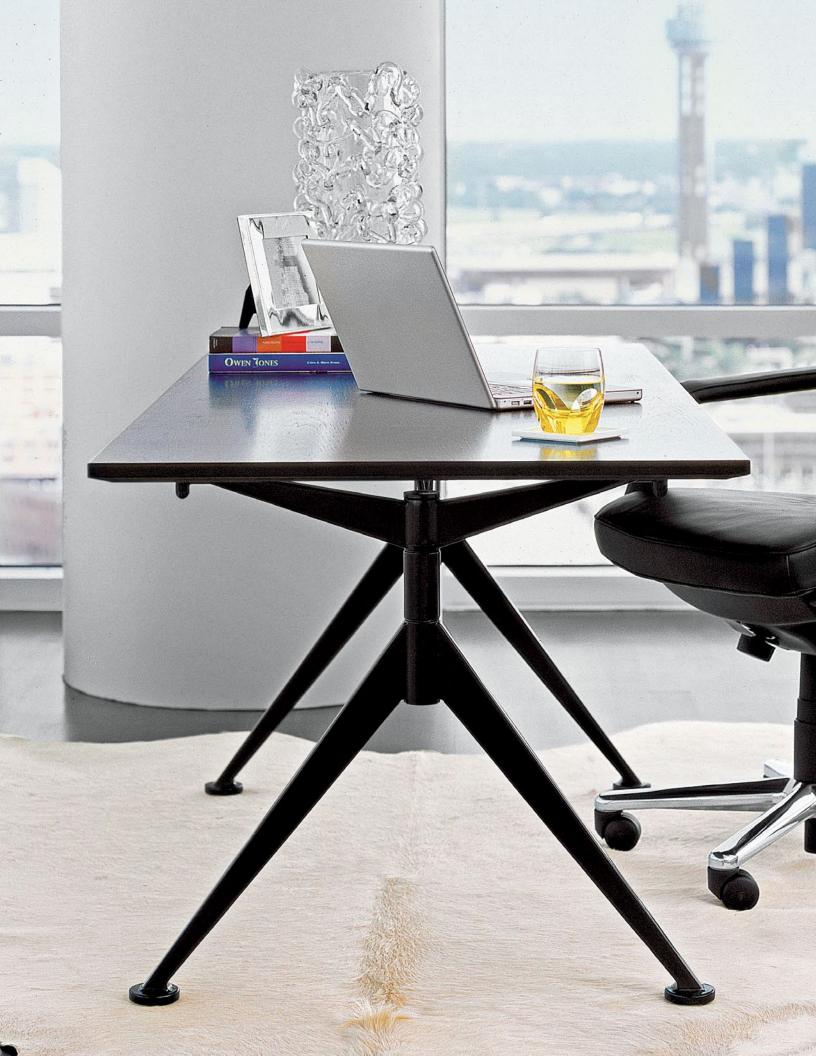

## **Product Features**

- K-Base with modesty panel (A)
- X-Base (B)
- Cast Aluminum legs (C)
- Dual wheel caster (D)
- Dolly for folded tables (E)
- Edge detail (F)