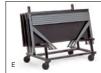

## **Product Features**

- K-Base with modesty panel (A)
- X-Base (B)
- Cast Aluminum legs (C)
- Dual wheel caster (D)
- Dolly for folded tables (E)
- Edge detail (F)