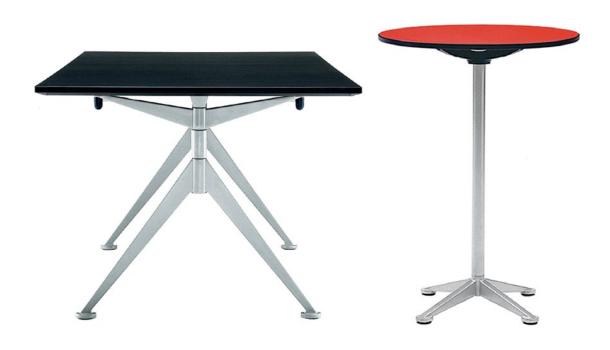

## **Product Features**

- K-Base with modesty panel (A)
- X-Base (B)
- Cast Aluminum legs (C)
- Dual wheel caster (D)
- Dolly for folded tables (E)
- Edge detail (F)

# **Product Elements**

- 1. Round Cafe: 36" & 30"dia. 41.5"H;
- **2. Arc (folding and non-folding):** 55" & 82"L 30"W 28.5"H;
- 3. Teardrop: 36"L 18"W 28.5"H / 40"L 20"W 28.5"H;
- 4. Round: 27"dia. 25.5"H; 5. Racetrack: 36"L 25.5"H;
- 6. Round Pedestal Base: 36" & 30"dia. 28.5"H;
- 7. Square Pedestal Base: 30"L 30"W 28.5"H / 36"L 36"W 28.5"H;
- 8. Rectangular Folding / Non-Folding X Base:
- 30"W 60", 72", 84", 96"L 28.5"H;