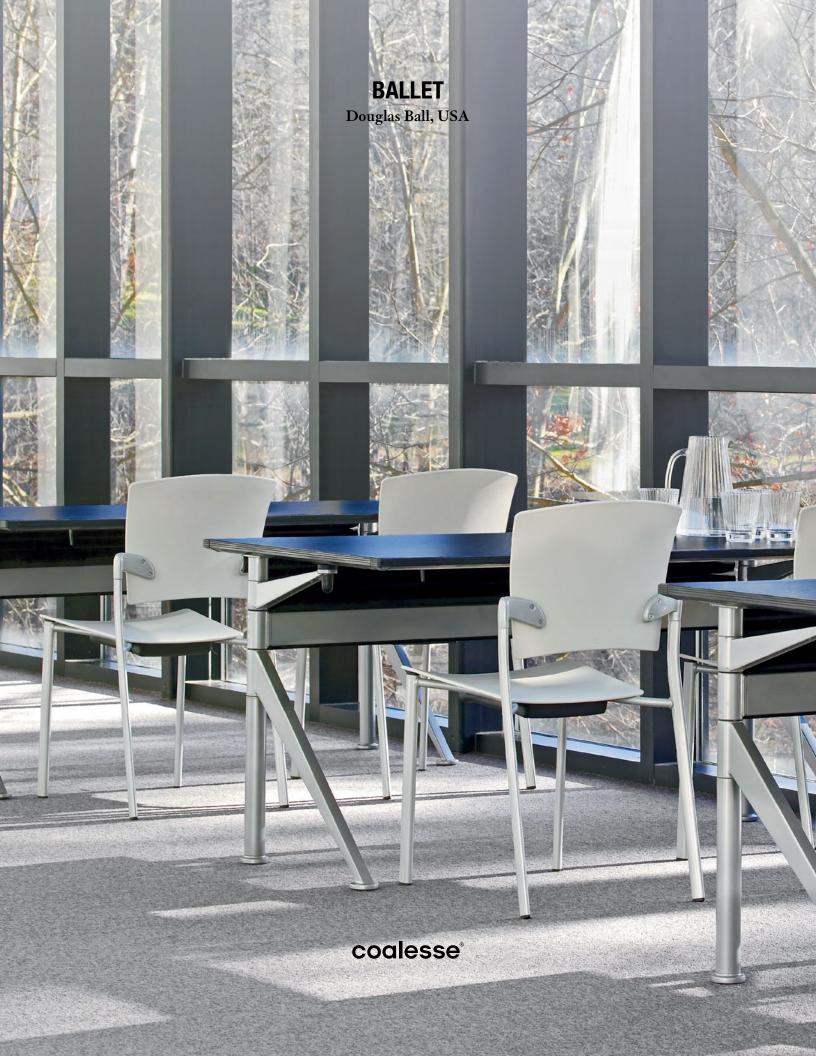

# **BALLET**Douglas Ball, USA

# Versatile Solution.

Ballet is an elegant, folding table collection for training rooms, conference areas or any place people meet.

— A versatile table series that provides solutions for a variety of applications: conference, training, workplace, utility. Ballet is available in K and X legs in folding and fixed versions, and with a pedestal base version.