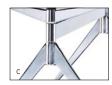

## **Product Features**

- K-Base with modesty panel (A)
- X-Base (B)
- Cast Aluminum legs (C)
- Dual wheel caster (D)
- Dolly for folded tables (E)
- Edge detail (F)