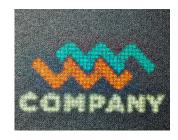

#### **LC** Grid

- Super-thin LED panel:0.5 in
- LED-lit area: 7.9 x 31.5 in
- Dynamic text and images
- Single pixel control
- Web based content manager to be used with tablet, laptop or pc
- Stackable to create larger lit areas

#### LC Symbol custom icon or logo

- LED-lit area: 7.9 x7.9 in
- Custom designed static logos and icons
- Color filter and brightness animation optional
- Stackable to create larger lit areas