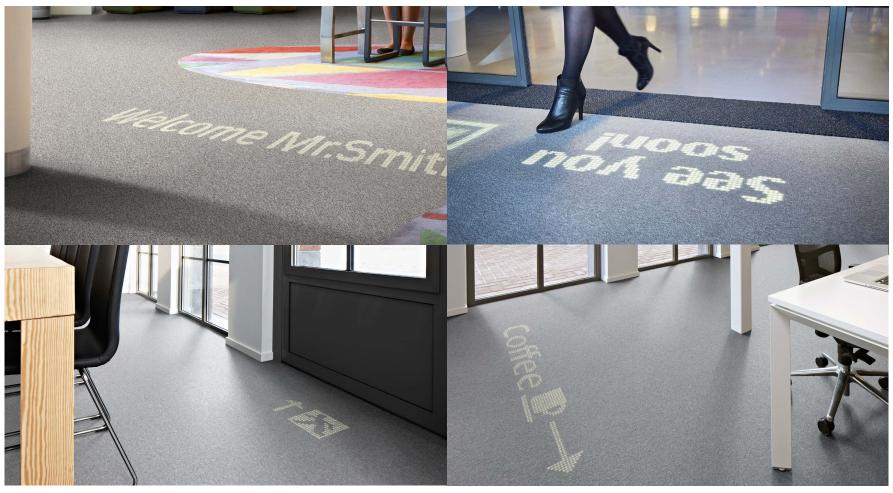

## Projects

Luminous Carpets<sup>™</sup> can be used to create an impression on visitors and guests in numerous unique ways. Here you'll find some examples from previous projects we've worked on.

Notice that they can display general welcome displays, or sync with IT systems to show live information streams and personalized greetings.

Contact us today to find out what Luminous Carpets can do for you. www.luminous-carpets.com

Past projects

Le Village by Crédit Agricole

Axel Springer office

Venice Architecture Biennale The Elements of Architecture

Teatro de la Luz

**Berkel Enschot** Rabobank

HAVL

Hoge Veluwe Sint Hubertus

Four Winds Interactive

Large media company

Amsterdam Philips Center