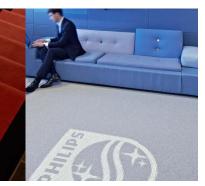

#### LC Symbol custom icon or logo

- LED-lit area: 7.9 x7.9 in
- Custom designed static logos and icons
- Color filter and brightness animation optional
- Stackable to create larger lit areas