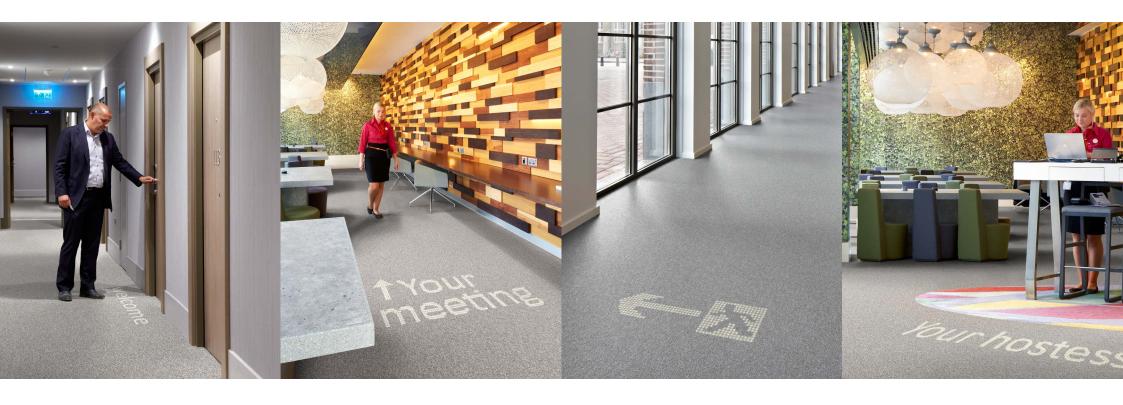

Where can **you use** Luminous Carpets?

The materials we use are so resilient, and the LED units so robust, that Luminous Carpets can be used almost anywhere in your building. For example, you can...

- Show personalized greetings in hotel rooms
- Attract attention with signs and animations at tradeshows
- Direct visitors in lobby areas
- Display live information feeds in waiting areas, e.g. news headlines, stock exchange
- Use in hallways for wayfinding to direct people to toilets, exits and meeting rooms
- During an emergency, provide real-time alternate exit routes.

## Projects

Luminous Carpets<sup>™</sup> can be used to create an impression on visitors and guests in numerous unique ways. Here you'll find some examples from previous projects we've worked on.

Notice that they can display general welcome displays, or sync with IT systems to show live information streams and personalized greetings.

Contact us today to find out what Luminous Carpets can do for you. www.luminous-carpets.com

Past projects

Le Village by Crédit Agricole

Axel Springer office

Venice Architecture Biennale The Elements of Architecture

Teatro de la Luz

**Berkel Enschot** Rabobank

HAVL

Hoge Veluwe Sint Hubertus

Four Winds Interactive

Large media company

Amsterdam Philips Center