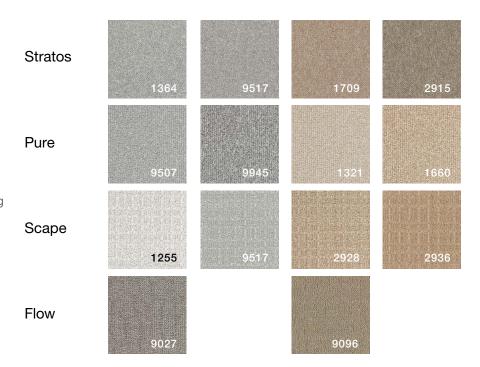

### Specially developed carpets

The light transmissive carpet tile, developed by Tandus Centiva, has a unique backing which allows the LED light to pass through.

Four carpet textures are initially available from our standard range: Stratos, Pure, Scape and Flow. There are fourteen neutral, contemporary colors available ranging from white and creams to mochas and greys. There is a choice of four textures with further product and shade options in development.

## Carefully selected carpet colors that deliver the right contrast

A wide choide of colors is already available in our collection. All of the colors have been carefully selected and tested to ensure the right contrast with the light effect.