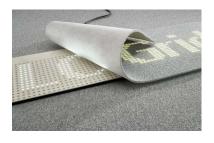

### Specially developed carpets

The light transmissive carpet tile, developed by Tandus Centiva, has a unique backing which allows the LED light to pass through.

Four carpet textures are initially available from our standard range: Stratos, Pure, Scape and Flow. There are fourteen neutral, contemporary colors available ranging from white and creams to mochas and greys. There is a choice of four textures with further product and shade options in development.

The tiles meet standards for dimensional stability and flatness to ensure a tight-fitting all-over effect throughout the carpet's lifetime. The carpet is installed on top of the LED units, so that it remains flush with the non-lit floor area. Keeping the LEDs separate from and below the carpet gives designers more flexibility and also makes for easy maintenance and replacement, since the carpet is likely to be replaced more quickly than the LED units