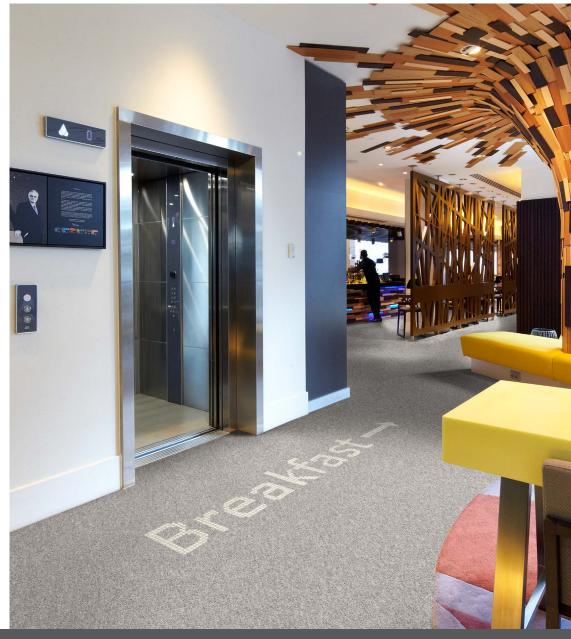

Where can **you use** Luminous Carpets?

The materials we use are so resilient, and the LED units so robust, that Luminous Carpets can be used almost anywhere in your building. For example, you can...

- Show personalized greetings in hotel rooms
- Attract attention with signs and animations at tradeshows
- Direct visitors in lobby areas
- Display live information feeds in waiting areas, e.g. news headlines, stock exchange
- Use in hallways for wayfinding to direct people to toilets, exits and meeting rooms
- During an emergency, provide real-time alternate exit routes.

## Smart technology that brings your brightest ideas to life

Luminous Carpets combine Philips LED technology with Tandus Centiva carpet. The result is a durable, stylish flooring solution that you can use to greet, impress and interact with people in new and exciting ways.