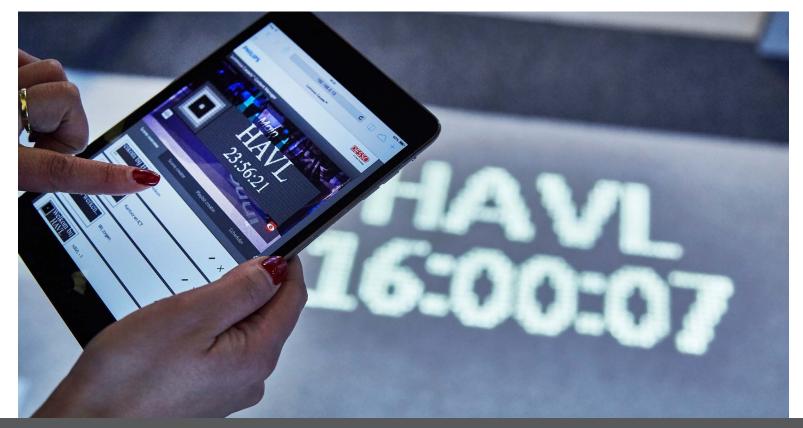

## Creating the message

LC Grid can be controlled by a web-based content management system that allows you to create content and playlists, or even schedule the content to fit events. The content management system can be used on laptops, PC or tablets in your network.

Teatro de la Luz

**Berkel Enschot** Rabobank

HAVL

Hoge Veluwe Sint Hubertus

Four Winds Interactive

Large media company

Amsterdam Philips Center