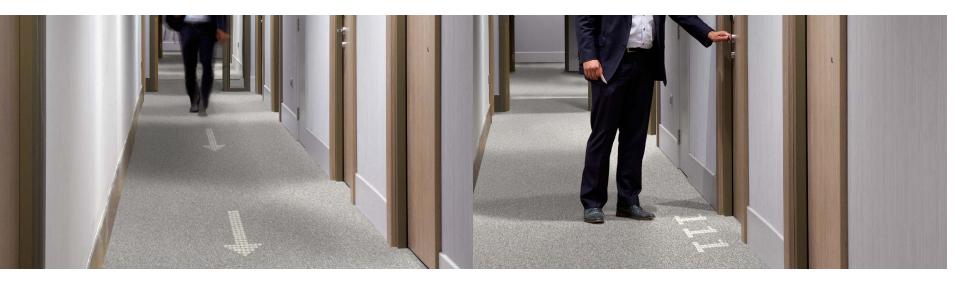

Where can **you use** Luminous Carpets?

The materials we use are so resilient, and the LED units so robust, that Luminous Carpets can be used almost anywhere in your building. For example, you can...

- Show personalized greetings in hotel rooms
- Attract attention with signs and animations at tradeshows
- Direct visitors in lobby areas
- Display live information feeds in waiting areas, e.g. news headlines, stock exchange
- Use in hallways for wayfinding to direct people to toilets, exits and meeting rooms
- During an emergency, provide real-time alternate exit routes.

# One simple installation. Infinite ways to **make an impression.**

Want to make your mark on visitors and guests? Luminous Carpets let you welcome, attract and guide them in ways they've never seen before. Brightly display graphics and words, or personally welcome your guests with dynamic, moving messages and images by a simple touch of your smartphone or tablet. Your floor is now a tool for informing and inspiring people.

Luminous Carpets integrate cutting-edge LED lights and high-end carpets. They will:

- Welcome visitors to your office with a personal message
- Enhance your brand by providing the right information in an innovative way
- Draw in crowds at tradeshows with eye-catching floor displays
- · Greet and guide hotel guests, making them feel welcome
- Complement the aesthetics of your building, with high-quality carpet material that looks good even when the lights are off.