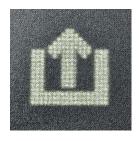

#### LC Symbol pre-defined icon

- Ultra-thin LED panel: 0.2 in
- LED-lit area: 7.9 x7.9 in
- Static icons: choose from our list (see LC Symbol datasheet)
- Brightness animation optional