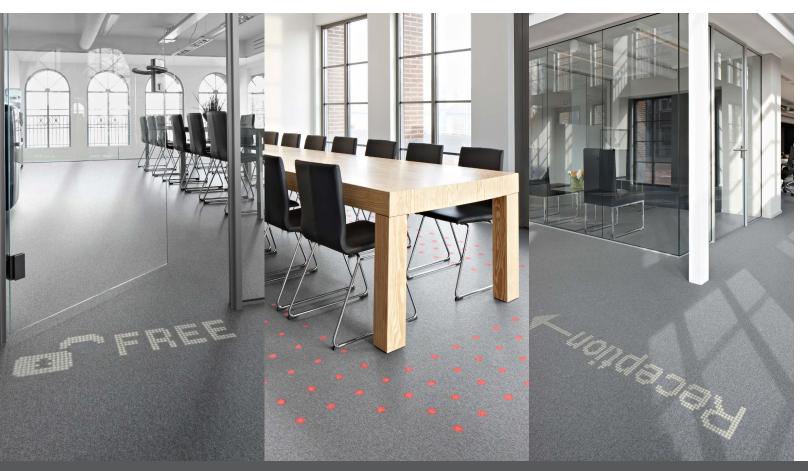

## Projects

Luminous Carpets<sup>™</sup> can be used to create an impression on visitors and guests in numerous unique ways. Here you'll find some examples from previous projects we've worked on.

Notice that they can display general welcome displays, or sync with IT systems to show live information streams and personalized greetings.

Contact us today to find out what Luminous Carpets can do for you. www.luminous-carpets.com

Past projects

Le Village by Crédit Agricole

Axel Springer office

Venice Architecture Biennale The Elements of Architecture

Teatro de la Luz

**Berkel Enschot** Rabobank

HAVL

Hoge Veluwe Sint Hubertus

Four Winds Interactive

Large media company

Amsterdam Philips Center