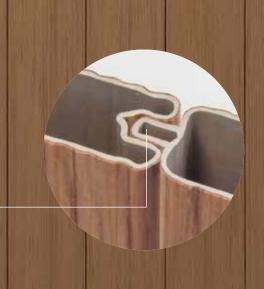

#### Routed rails and posts

Bufftech vinyl fence systems feature precision-routed rails for safe, secure picket attachment and easy assembly. Bufftech's routed fence posts provide a secure connection that allows for thermal expansion season after season.

#### Concealed fasteners

All Bufftech vinyl fence systems feature concealed fasteners for a sleek, clean finish. Pickets are installed without unsightly brackets, screws or glue that can compromise the safety and security of the fence.