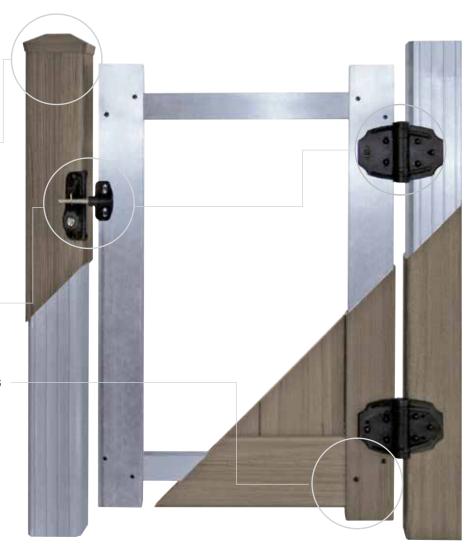

## The best gates in the industry.

Bufftech® privacy fence gates are built to last, so you can rest assured your fence will endure whatever life throws at it.

Heavy-duty internal aluminum frame offers outstanding strength.

**Aluminum post insert** for added durability.

High-quality gate hardware, including self-closing hinges and safe, secure latches.

**Stainless steel gate fasteners** prevent corrosion.

Gates tested to withstand 300 lb. loads.

#### Steel reinforced rails

Bufftech vinyl fence products feature a steel reinforced bottom rail for a stronger, more rigid fence, which reduces the chances of sagging or bowing.

#### Routed rails and posts

Bufftech vinyl fence systems feature precision-routed rails for safe, secure picket attachment and easy assembly. Bufftech's routed fence posts provide a secure connection that allows for thermal expansion season after season.

#### Concealed fasteners

All Bufftech vinyl fence systems feature concealed fasteners for a sleek, clean finish. Pickets are installed without unsightly brackets, screws or glue that can compromise the safety and security of the fence.