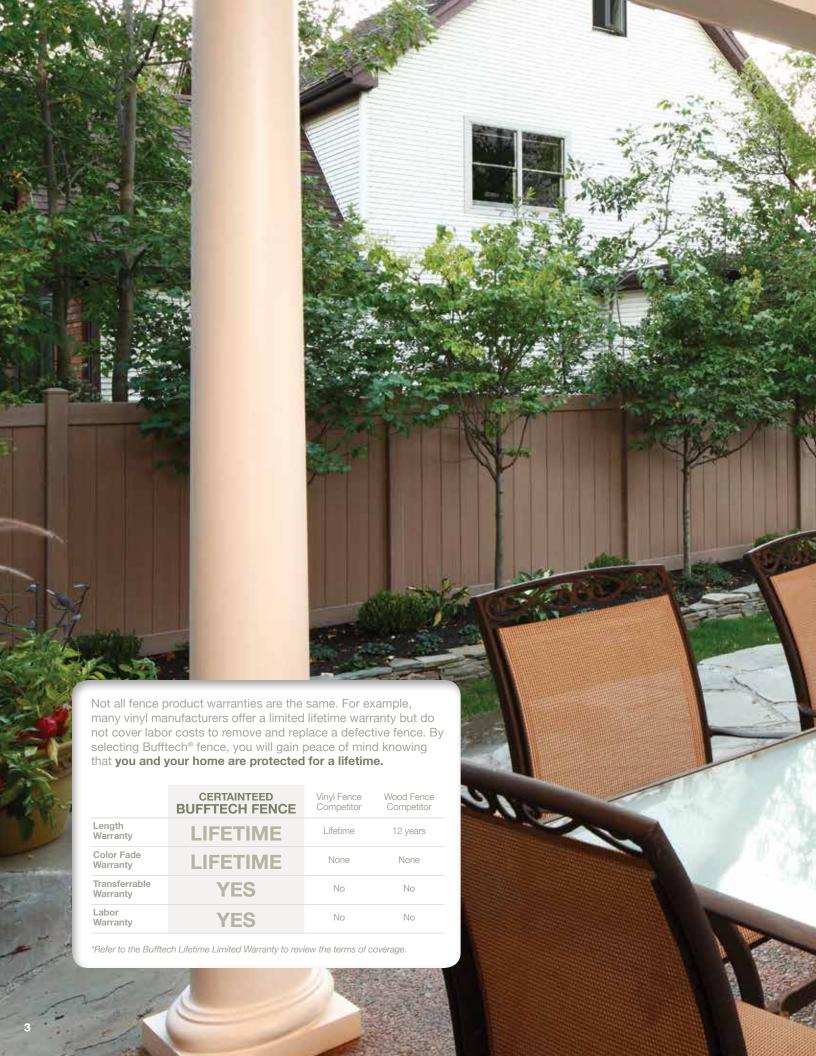

## Extraordinary quality and performance.

A vinyl fence is one of the largest investments you'll make to enhance the beauty and value of your home. While you may find a less expensive option, consider what you're really getting for your money. Take a closer look at what sets Bufftech® apart from other vinyl fences.

Bufftech fence is a high-quality product that's consistent from panel to panel, picket to picket because it is made with carefully selected ingredients designed to increase durability and long-term performance. Bufftech uses a high percentage of titanium dioxide, a critical additive that protects vinyl from potentially harmful UV rays, in all of its vinyl fence products. Lower-cost vinyl products often use less TiO<sub>2</sub> because of the added expense. Without it, vinyl fence can become cracked and brittle due to weathering.