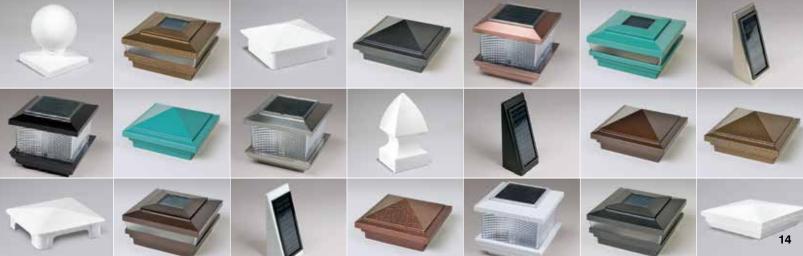

#### Distinctive details to cap it off.

Bufftech gives you many distinctive options to cap your fence whether it is PVC post caps, decorative post caps, solar post caps or solar wedge lights. Please refer to the Bufftech Full Line brochure for the entire selection of colors and sizes.