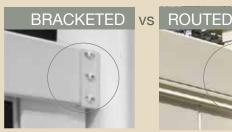

Brackets are visible and more vulnerable to the elements.

Routed posts allow clean and concealed connections.

#### Concealed fasteners

All Bufftech vinyl fence systems feature concealed fasteners for a sleek, clean finish. Pickets are installed without unsightly brackets, screws or glue that can compromise the safety and security of the fence.