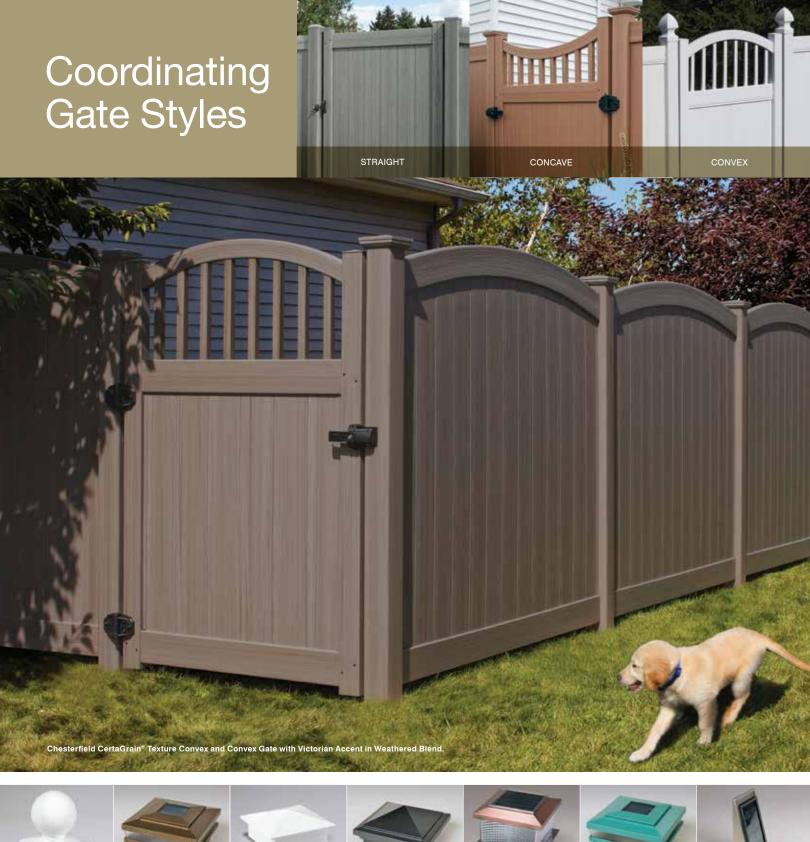

## The best gates in the industry.

Bufftech® privacy fence gates are built to last, so you can rest assured your fence will endure whatever life throws at it.

Heavy-duty internal aluminum frame offers outstanding strength.

#### Distinctive details to cap it off.

Bufftech gives you many distinctive options to cap your fence whether it is PVC post caps, decorative post caps, solar post caps or solar wedge lights. Please refer to the Bufftech Full Line brochure for the entire selection of colors and sizes.