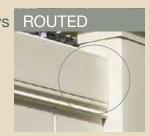

#### Routed rails and posts

Bufftech vinyl fence systems feature precision-routed rails for safe, secure picket attachment and easy assembly. Bufftech's routed fence posts provide a secure connection that allows for thermal expansion season after season.

Brackets are visible and more vulnerable to the elements.

Routed posts allow clean and concealed connections.