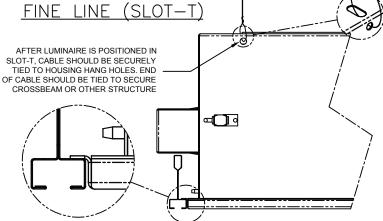

# EXPOSED-T BAR (GRID)

AFTER LUMINAIRE IS POSITIONED IN GRID, CABLE SHOULD BE SECURELY TIED TO HOUSING HANG HOLES. ENDS OF CABLE SHOULD BE TIED TO SECURE CROSSBEAM OR OTHER STRUCTURE. 