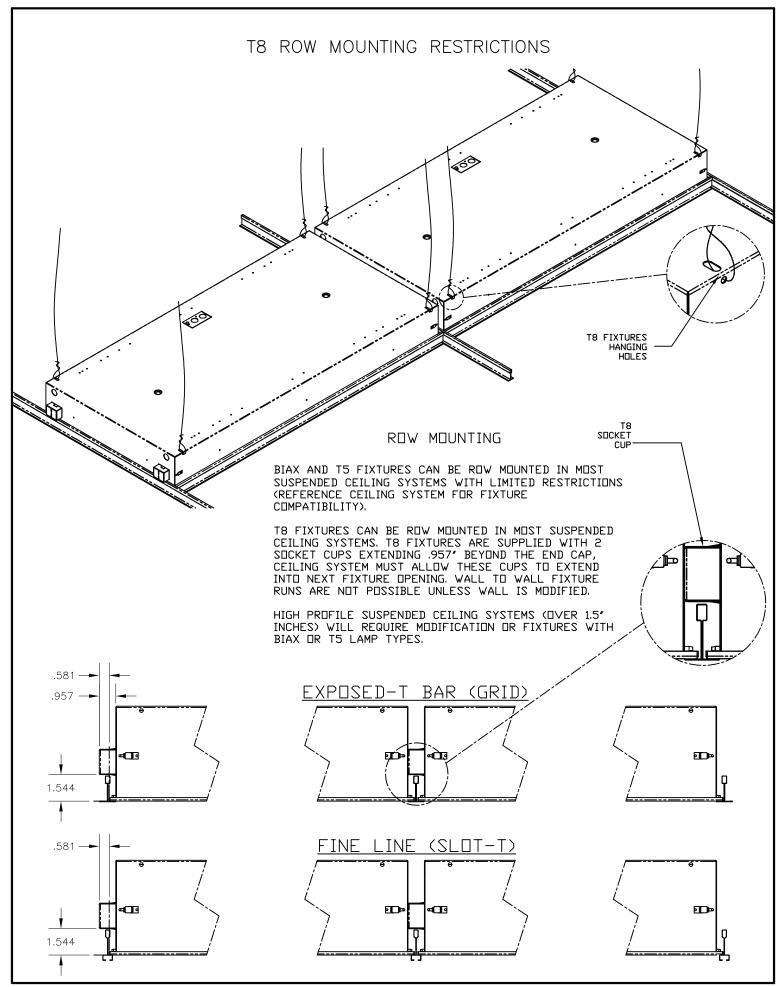

ER LOCKING PINS. ALLOW SHIELD TO DROP INTO PLACE.

## TO OPEN SHIELD:

PUSH UP ON SHIELD AND RELEASE FROM LOCKING PINS, ALLOW SHIELD TO DROP.



# **EMERGENCY:**

SEE BATTERY MANUFACTURER **INSTRUCTIONS** 

EMERGENCY MAXIMUM MOUNTING HEIGHT: 8.00 CONTRACTOR IS RESPONSIBLE FOR ADEQUATELY REINFORCING WALLS AND/OR CEILINGS TO SUPPORT FIXTURE WEIGHT. FOCAL POINT, L.L.C. ACCEPTS NO RESPONSIBILITY FOR INADEQUATELY REINFORCED WALLS AND/OR CEILINGS.

THE INFORMATION CONTAINED IN THIS DRAWING IS THE SOLE PROPERTY OF FOCAL POINT LLC. ANY REPRODUCTION IN PART OR WHOLE WITHOUT THE WRITTEN PERMISSION OF FOCAL POINT LLC IS PROHIBITED.

2016 @ FOCAL POINT LLC



INSTALLATION GUIDE NO.

DWG.

REV. B NO.

FOCAL POINT, L.L.C. 4201 S. PULASKI RD., CHICAGO. IL 60632 PHONE: (773) 247-9494 FAX: (773) 247-8484