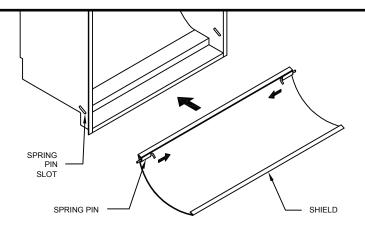

# SHIFLD INSTALLATION AND REMOVAL

#### TO INSTALL SHIELD:

DEPRESS SPRING PINS AND INSERT SHIELD INTO LUMINAIRE HOUSING. RELEASE SPRING PIN INTO SLOT.

#### TO REMOVE SHIELD:

DEPRESS SPRING PINS AND REMOVE SHIELD FROM LUMINAIRE HOUSING.