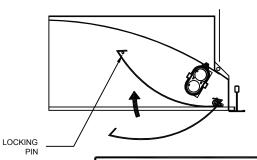

### TO CLOSE SHIELD:

PUSH UP ON SHIELD OVER LOCKING PINS. ALLOW SHIELD TO DROP INTO PLACE.

## TO OPEN SHIELD:

PUSH UP ON SHIELD AND RELEASE FROM LOCKING PINS, ALLOW SHIELD TO DROP.