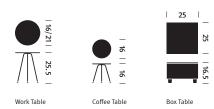

## HermanMiller Swoop<sup>®</sup> Tables

**Designer** Brian Kane

Swoop's coordinating box tables can be used in-line with modular seating, and work tables fit perfectly over armrests. Coffee tables function as stools with the addition of a cushion top. All components work together in countless ways to create flexible, reconfigurable spaces where people can get together casually and comfortably.