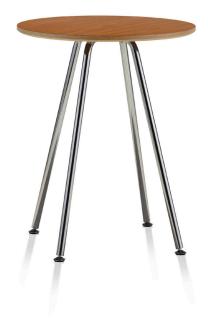

## HermanMiller Swoop<sup>®</sup> Tables

**Designer** Brian Kane

Swoop's coordinating box tables can be used in-line with modular seating, and work tables fit perfectly over armrests. Coffee tables function as stools with the addition of a cushion top. All components work together in countless ways to create flexible, reconfigurable spaces where people can get together casually and comfortably.