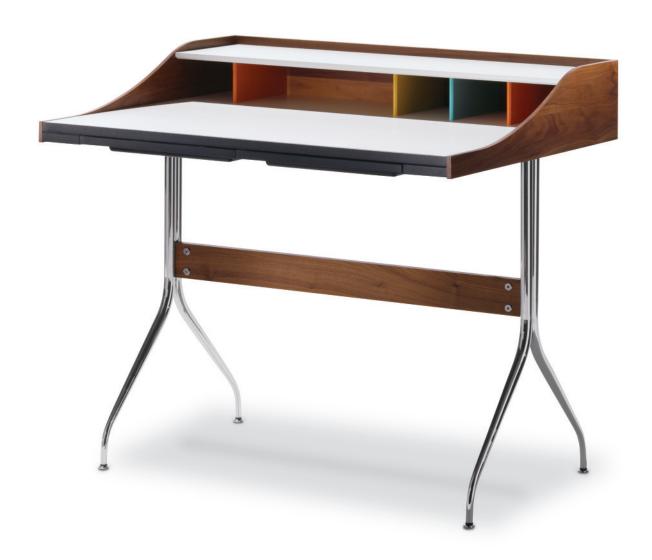

## NELSON SWAG LEG DESK AND TABLES hermanmiller.com/swagleg

- Swag leg group includes a desk and tables suited for home or office.
- Cubbyholes at back of desk keep materials at hand; one slot a perfect fit for laptop computer.
- Work table provides area for staging, spreading out papers; group also includes dining tables.
- Chairs provide a handsome presence around tables in dining areas or conference rooms.