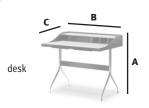

Designer: George Nelson

Warranty: 1-year

**General Dimensions** 

desk
A height: 34.5 in.
B width: 39 in.
C depth: 28.5 in.

work/dining tables
A height: 29.375 in.
B width: 54 in.

**A** height: 29.375 in. **B** diameter: 48 in.