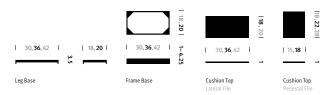

hermanmiller.com/meridian

Lateral File 5-High

16, 17

18,20

30, **36**, 42

Lateral File 1-High

Storage Case

15,18

63

Storage Case 3-Door

**24**, 30

68

30, **36**, 42

30,**36**,42

Storage Case

18, **22**, 28