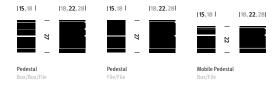

63

Storage Case 3-Door

**24**, 30

68

30, **36**, 42

30,**36**,42

Storage Case

18, **22**, 28

Vertical File

**24**, 30

Vertical File

24 **24**, 30

Vertical File 4-High

Vertical Tower with Wardrobe

Vertical Tower with Wardrobe

Vertical Tower with Wardrobe

18, **20** 

18, **20** 

51, 56

Vertical Tower with Wardrobe

68