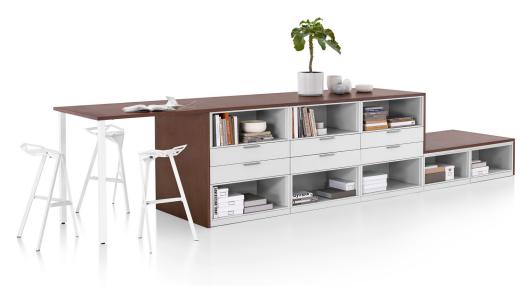

## Meridian Storage

Meridian offers a suite of storage solutions that enhance your experience of work by keeping tools and essential items organized and close at hand. The design efficiently stores personal and work items, creates boundaries, and provides places for people to gather, while also serving, when desired, as an attractive focal point for a space.

Meridian's strength lies in its ability to evolve as an organization's needs change. Its modular elements stack up, open from either side, and can be easily interchanged to create spaces where individuals and groups have the support to do their best work, both now and in the future.