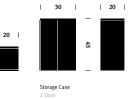

63

Storage Case 3-Door

**24**, 30

68

30, **36**, 42

30,**36**,42

Storage Case

18, **22**, 28