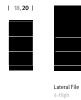

hermanmiller.com/meridian

Lateral File 5-High

16, 17

18,20

30, **36**, 42

Lateral File 1-High

Storage Case

15,18

18, **20** 

18, **20** 

51, 56

Vertical Tower with Wardrobe

68