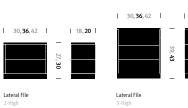

hermanmiller.com/meridian

Lateral File 5-High

16, 17

18,20

30, **36**, 42

Lateral File 1-High

Storage Case

15,18

63

Storage Case 3-Door

**24**, 30

68

30, **36**, 42

30,**36**,42

Storage Case

18, **22**, 28