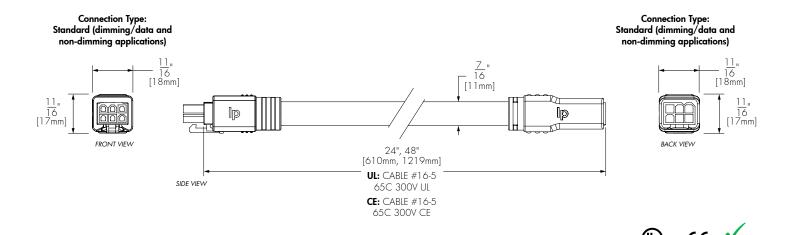

## Physical:

- Available in 2' or 4' lengths
- White cable standard

## Electrical:

- Power and data in 1 cable (#16-5)
- Suitable for dimming/data and non-dimming applications

5 year warranty

WHITE