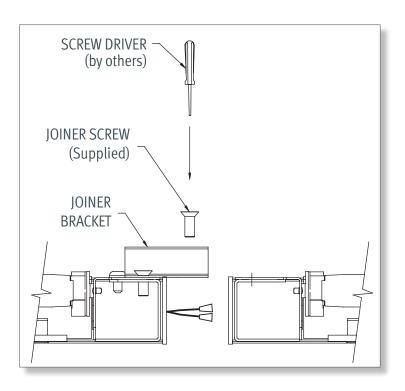

**STEP 3** Suspend starter section.

**<u>STEP 4</u>** Suspend end of next section. Make electrical connections and slide fixture to joiner bracket from previous fixture.

**<u>STEP 5</u>** While holding sections together, tighten joiner screws.