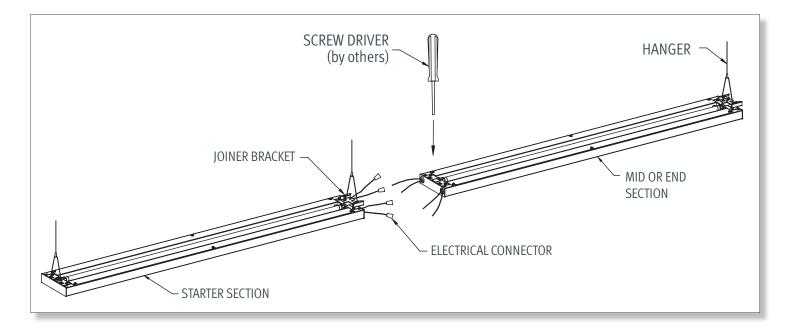

## STAIL RMEP PENDANT MOUNT STEP-BY-STEP INSTRUCTIONS

**<u>STEP 1</u>** Install JOINER BRACKET to the Joiner End of the START or MID SECTION.

**<u>STEP 2</u>** Install hangers into body section as required.

**STEP 3** Suspend starter section.

**<u>STEP 4</u>** Suspend end of next section. Make electrical connections and slide fixture to joiner bracket from previous fixture.

**<u>STEP 5</u>** While holding sections together, tighten joiner screws.

**<u>STEP 6</u>** Repeat above steps until run is complete.

Stail RMEP RMEP PENDANT FLUORESCENT & LED INSTALLATION INSTRUCTIONS