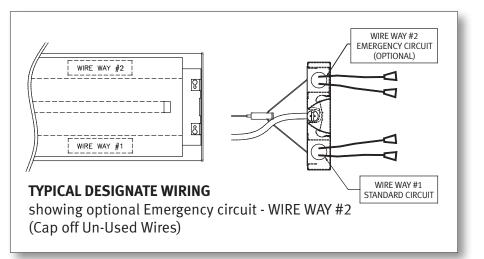

## Metalumen

Ideas brought to light

R010715

3 of 3

**STEP 7** Install lamps. (for Fluorescent only)

STEP 8 Make electrical supply connections.

NOTE For stand alone fixtures, follow STEPS 2, 3, 7 and 8.