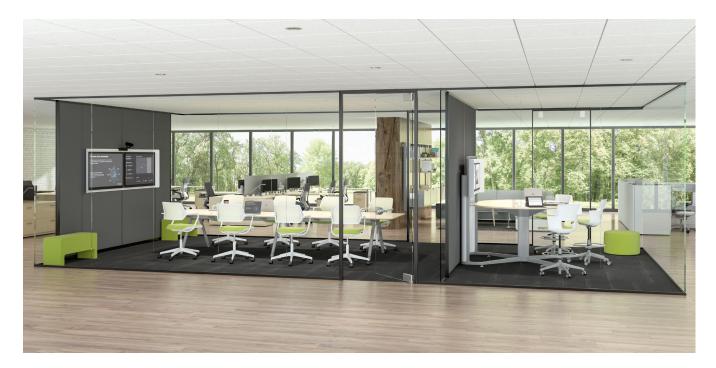

# Beautiful, recessive design.

The seamless aesthetic of Lite Scale Glazing enhances Privacy Wall and Glass Selections modular architecture solutions to define workspaces and infuse elegance. Lite Scale Glazing also integrates with traditional construction to let in light and lend sleek sophistication.

#### SIMPLE INTEGRATION

Lite Scale Glazing complements Privacy Wall and Glass Selections as well as traditional construction.

## **PRODUCT DETAILS**

- Provides an additional butt-glazing solution to Privacy Wall and Glass Selections
- Low profile bottom trim (approximately 1"H)
- Seamlessly integrates with all Privacy Wall and Glass Selections cross walls and swing doors
- Design provides minimal extrusions and allows both "T", "L" and variable angle corners without the need for vertical in-line posts
- Available for configurations up to maximum 10' ceiling height