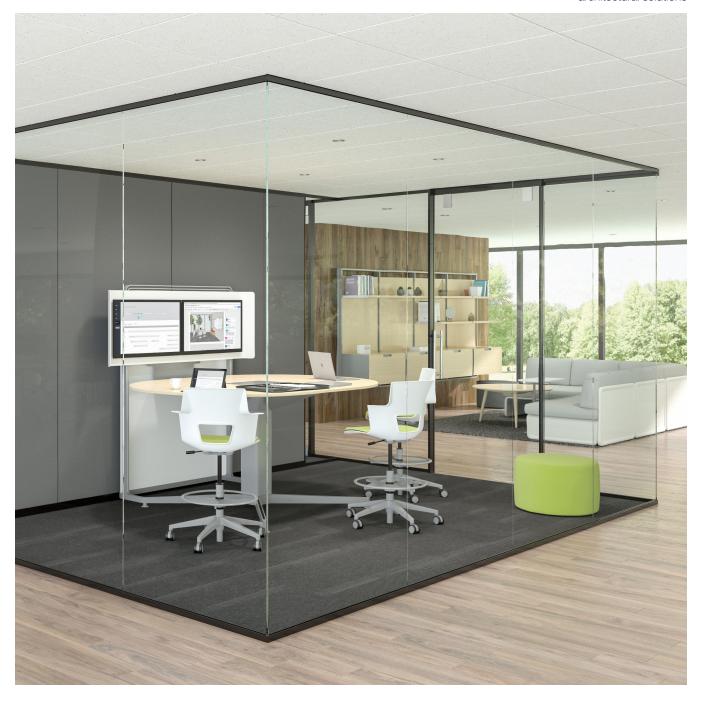

# Beautiful, recessive design.

The seamless aesthetic of Lite Scale Glazing enhances Privacy Wall and Glass Selections modular architecture solutions to define workspaces and infuse elegance. Lite Scale Glazing also integrates with traditional construction to let in light and lend sleek sophistication.

### SLEEK SOPHISTICATION

Thin, 1/2" butt-glazed glass and low profile trim create a beautiful, timeless and recessive design.

## **PRODUCT DETAILS**

- Provides an additional butt-glazing solution to Privacy Wall and Glass Selections
- Low profile bottom trim (approximately 1"H)
- Seamlessly integrates with all Privacy Wall and Glass Selections cross walls and swing doors
- Design provides minimal extrusions and allows both "T", "L" and variable angle corners without the need for vertical in-line posts
- Available for configurations up to maximum 10' ceiling height