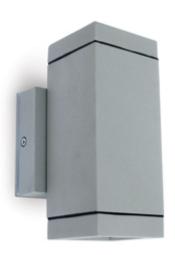

## D67130A/G PRODUCT SPECIFICATIONS

6.1"

| Product Family      | D67130A                    |
|---------------------|----------------------------|
| Title               | Wall tubes 2xGU10 35W Grey |
| Vendor              | ONELIGHT by SOLAVANTI      |
| Indoor/Outdoor      | Outdoor                    |
| Mounting            | Wall Surface               |
| Product Number      | D67130A/G                  |
| Product Description | Wall tubes 2xGU10 35W Grey |
| Length              | 2.5 in.                    |
| Width               | 2.5 in.                    |
| Height              | 6.1 in.                    |
| Weight              | 1.3 oz.                    |
| Input Voltage       | 120 Volt                   |
| Wattage             | 2 x 35 Watt                |
| Lamp                | GU10 x2 35W max            |
| Testing Lab         | ETL                        |
| IP Rating           | IP54                       |
| Safety Class        | class I                    |
| Remarks 1           | Suitable for LED lamps     |
| Remarks 2           | available in RAL colors    |
| Socket              | GU10                       |