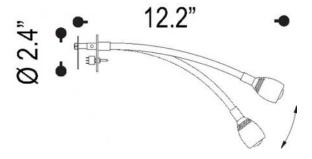

## **B64.345.37 PRODUCT SPECIFICATIONS**

| Product Family      | B64.345.XX                               |
|---------------------|------------------------------------------|
| Title               | Wall Luminaire - Chrome / Velvet Green   |
|                     | 12.2in x 2.4in dia.                      |
| Vendor              | BAULMANN by SOLAVANTI                    |
| Indoor/Outdoor      | Indoor                                   |
| Mounting            | Wall Recessed                            |
| Product Number      | B64.345.37                               |
| Product Description | Wall Luminaire - Chrome / Velvet Green   |
|                     | 12.2in x 2.4in dia.                      |
| Length              | 12.2 in.                                 |
| Dia                 | 2.4 in.                                  |
| Weight              | 1.2 oz.                                  |
| Input Voltage       | 350mA                                    |
| Wattage             | 1 Watt                                   |
| Testing Lab         | ETL                                      |
| IP Rating           | IP20                                     |
| Remarks 1           | incl. 1 watt LED warmWhite               |
| Remarks 2           | remote LED driver incl. (1-10V dimming a |
|                     | ail.)                                    |
| Remarks 3           | with micro switch, extension ca. 310 mm  |
| Remarks 4           | diameter Wall plate ca. 60 mm            |
| Remarks 5           | available in RAL colors                  |