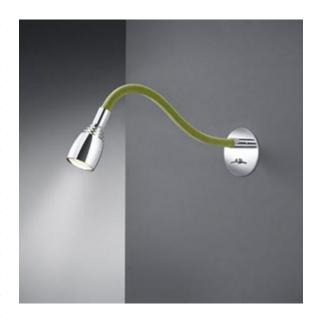

## **B64.345.37 PRODUCT SPECIFICATIONS**

| Product Family      | B64.345.XX                               |
|---------------------|------------------------------------------|
| Title               | Wall Luminaire - Chrome / Velvet Green   |
|                     | 12.2in x 2.4in dia.                      |
| Vendor              | BAULMANN by SOLAVANTI                    |
| Indoor/Outdoor      | Indoor                                   |
| Mounting            | Wall Recessed                            |
| Product Number      | B64.345.37                               |
| Product Description | Wall Luminaire - Chrome / Velvet Green   |
|                     | 12.2in x 2.4in dia.                      |
| Length              | 12.2 in.                                 |
| Dia                 | 2.4 in.                                  |
| Weight              | 1.2 oz.                                  |
| Input Voltage       | 350mA                                    |
| Wattage             | 1 Watt                                   |
| Testing Lab         | ETL                                      |
| IP Rating           | IP20                                     |
| Remarks 1           | incl. 1 watt LED warmWhite               |
| Remarks 2           | remote LED driver incl. (1-10V dimming a |
|                     | ail.)                                    |
| Remarks 3           | with micro switch, extension ca. 310 mm  |
| Remarks 4           | diameter Wall plate ca. 60 mm            |
| Remarks 5           | available in RAL colors                  |