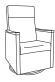

## Affina® Glider

sophisticated design | soothing motion | supportive stability

Furnishing Knowledge®

Smooth, stable rocking motion

360-degree swivel

Field-replaceable arm caps, seat and back

Clean-out space

## Affina<sup>®</sup> Glider

The Affina Collection brings to life the finer points of line and movement, function and sophistication. Designed by Dan Cramer and Paul James, Affina reflects an aesthetic that speaks to all environments by articulating a timeless vision.

Bridging visual continuity from the lobby and waiting room into the patient room, the Affina glider blends dynamic motion with therapeutic comfort. Whether it's exercise by gently rocking or the benefits of enhanced circulation, the Affina glider offers soothing motion to support recovery.

## **Specifications**

Glider (AAPG) W26.5" D31.25" H43.5" Seat: WI9.75" D20" HI9.5" Arm Height: 27.5"

Furnishing Knowledge®

Learn more about Affina Glider

using only vegetable-based inks, including metallics. Please recycle.