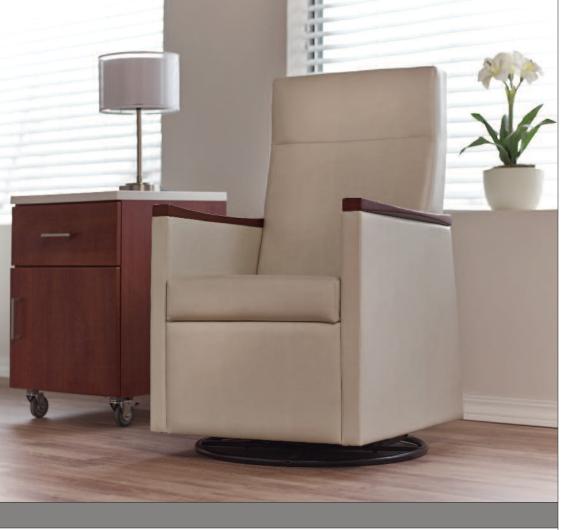

## Affina® Glider

sophisticated design | soothing motion | supportive stability

Furnishing Knowledge®

Smooth, stable rocking motion

360-degree swivel

Field-replaceable arm caps, seat and back

Clean-out space

## Affina<sup>®</sup> Glider

The Affina Collection brings to life the finer points of line and movement, function and sophistication. Designed by Dan Cramer and Paul James, Affina reflects an aesthetic that speaks to all environments by articulating a timeless vision.

Bridging visual continuity from the lobby and waiting room into the patient room, the Affina glider blends dynamic motion with therapeutic comfort. Whether it's exercise by gently rocking or the benefits of enhanced circulation, the Affina glider offers soothing motion to support recovery.

## **Specifications**

Glider (AAPG) W26.5" D31.25" H43.5" Seat: WI9.75" D20" HI9.5" Arm Height: 27.5"

Furnishing Knowledge®

Learn more about Affina Glider

using only vegetable-based inks, including metallics. Please recycle.