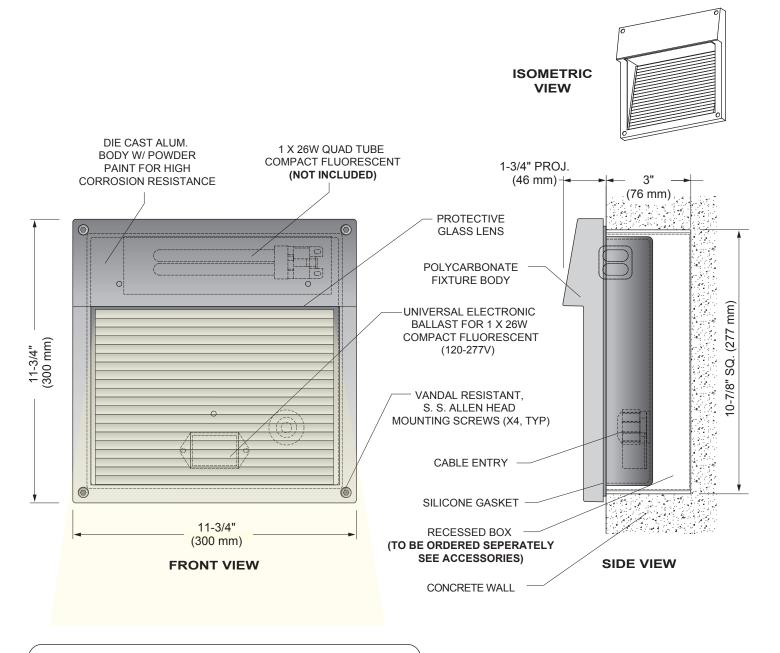

## COMFORT SEMI-RECESSED

#I.B581-UNV-

FINISH

Comfort is a surface or semi-recessed wall mounted luminaire. It is made of a die-cast aluminum front and a polycarbonate fixture body. The lamp is completely cut off from normal viewing angles for visual comfort.

LAMPING: 1 X 26W QUAD TUBE 4-PIN COMPACT FLUORESCENT, G24q-3 BASE

PROJECT NAME: \_\_

TYPE: \_\_ QTY: \_

LAST UPDATE: NOVEMBER 11, 2013

**ACCESSORIES** (TO BE ORDERED SEPARATELY)

I.BZH6- RECESSED BOX (DIM.: Ø11" X 3"

DIM.: Ø277 X 76mm)

**METAL FINISH** 

( ) 02- BLACK ( ) 15 - GRAY

9320 Boul. St-Laurent, suite 100, Montréal (Québec) Canada H2N 1N7 P.: 514.523.1339 F.: 514.525.6107

COMFORT SEMI-RECESSED