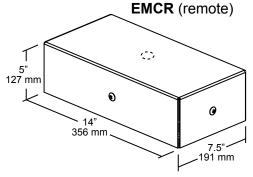

### **EMCR**

### **Remote Cold Pack Emergency Backup**

- · rated for outdoor / wet locations
- minimum operating temperature of -20°C/-4°F
- maximum mounting distance of 3m/7 ft. from the lamp
- for use with the N1/N4, and pendant-mounted ballast/driver option