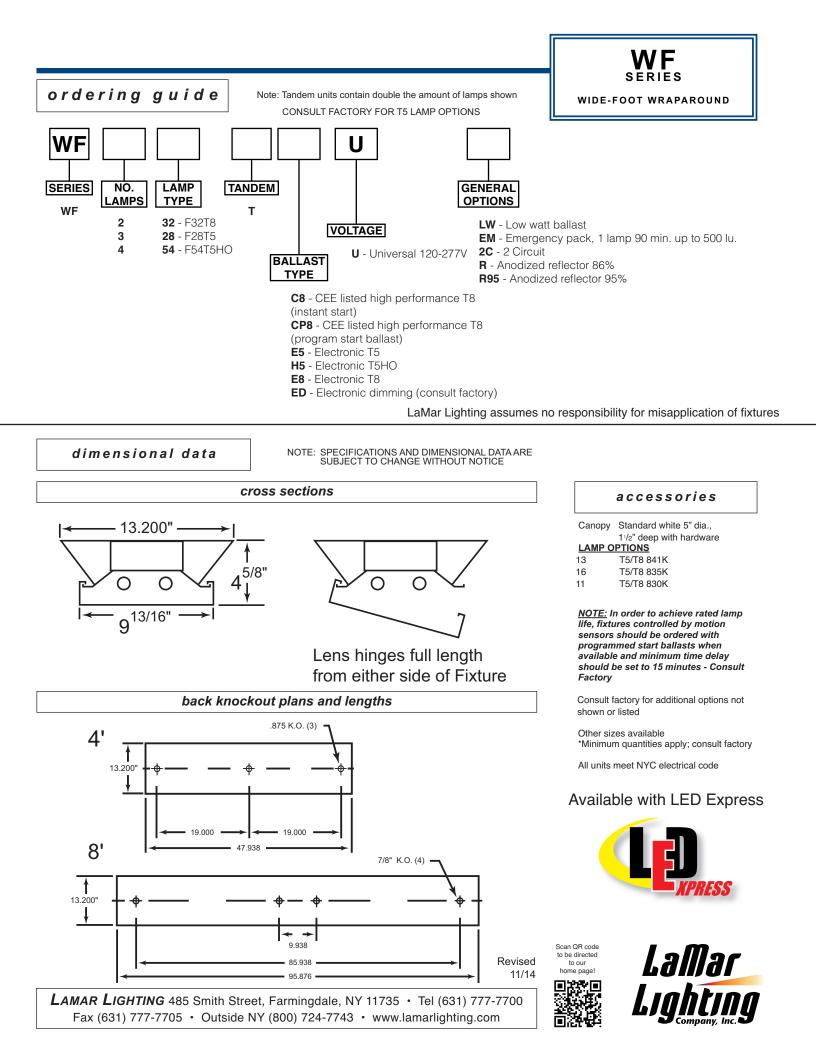

## construction

Job Name

Notes

Catalog Number

- The WF series is a high quality fluorescent wraparound specifically designed with a wide base to hide ceiling imperfections from removal of outdated, inefficient fixtures
- Features durable code gauge steel bodies, quality paint finishes and superior electrical components
- Die formed from cold rolled steel for strength and uniformity
- Ample knockouts are provided on back and sides for convenient installation and continuous run mounting
- All fixtures are U.L. listed and IBEW union made

## diffuser

- One piece extruded 100% clear virgin acrylic prismatic lens
- Features a conical prismatic pattern on the bottom and linear refractive sides for brightness control
- Lift and shift lens for ease of re-lamping and cleaning
- Self-hinging lens hooks onto full length of housing and may hinge from either side
- Joiner band supplied on 6 and 8-ft. units, utilizing two diffusers, for a finished appearance

#### reflector

- Standard reflector cover is white baked enamel
- Optional reflector cover is anodized high reflective aluminum, in choice of 86% or 95% reflectivity
- Optional aluminum reflector covers will not burn, yellow with age, peel, blister or delaminate

# Available with LED Express