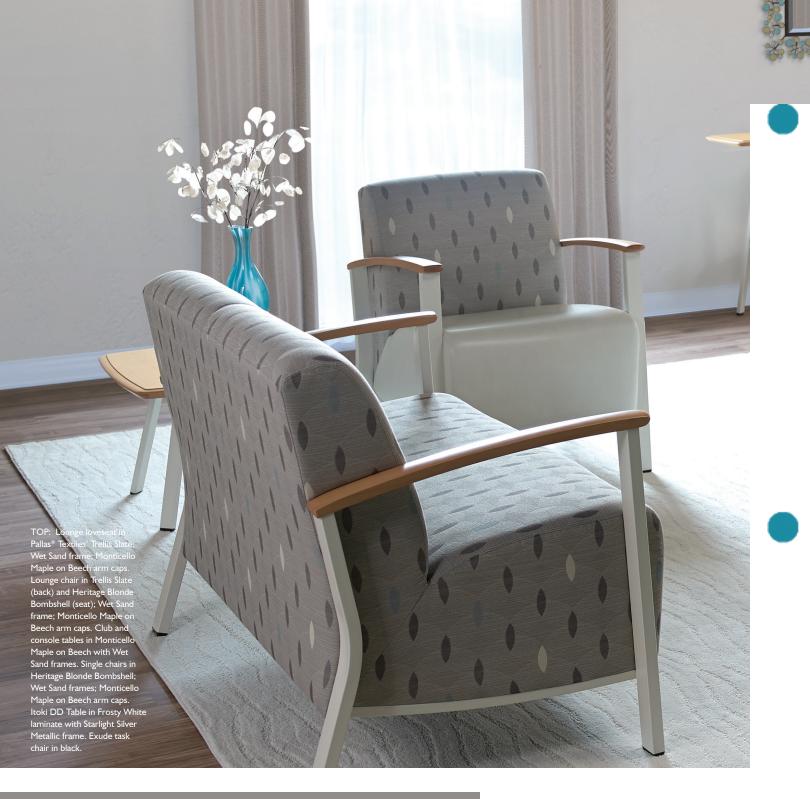

## Statement of Line

The Soltice Metal Collection features lounge seating, guest seating, multiple seating (including bariatric options), patient seating and occasional tables.

- Bariatric options tested to accommodate up to 750 lbs, supporting user safety and dignity
  Designed for ease of ingress and egress to support user safety
  Field replaceable components support environmental and sustainable initiatives
  Lifetime warranty comes standard with each piece in collection
  Pallas® Textiles offers a variety of high-performance fabric options that withstand the rigors of repeated patient care
  The finishes and upholsteries shown in this brochure are a representation of those noted on the pages. In order to obtain a more accurate specification, blosses and representation of those noted on the pages. In order to obtain a more accurate specification, blosses and representations.