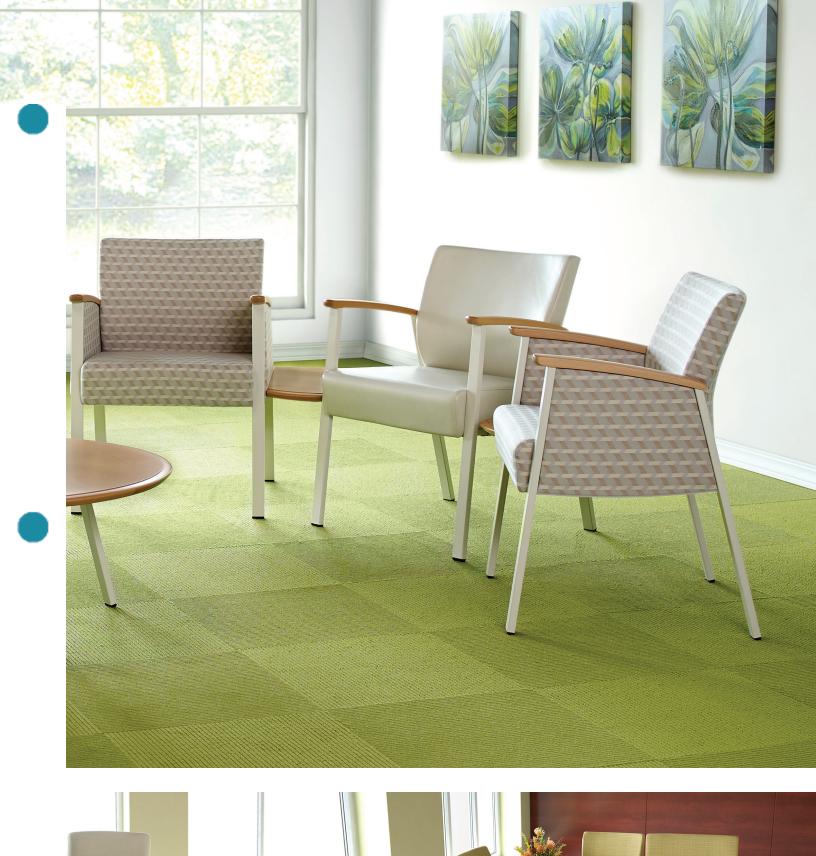

Pages 2-3: Lounge chairs, loveseat, sofa in Pallas<sup>®</sup> lextiles' Sandstone Opal; Starlight Silver Metallic frame; Natural on Beech arm caps. Tables in Natural on Beech with Starlight Silver Metallic frame.

Strong yet surprisingly lightweight, Soltice Metal marries alluring mid-century style with modern versatility and enduring appeal. Its thin visual profiles and lightness of scale provide a fresh perspective to metal-frame designs.

Minimalistic in its design approach, Soltíce Metal maximizes purposeful form and function, resulting in a supportive solution for a variety of high-performance environments.

The comprehensive collection elegantly enhances space with its slim scale and allows for true versatility in design application and specification.