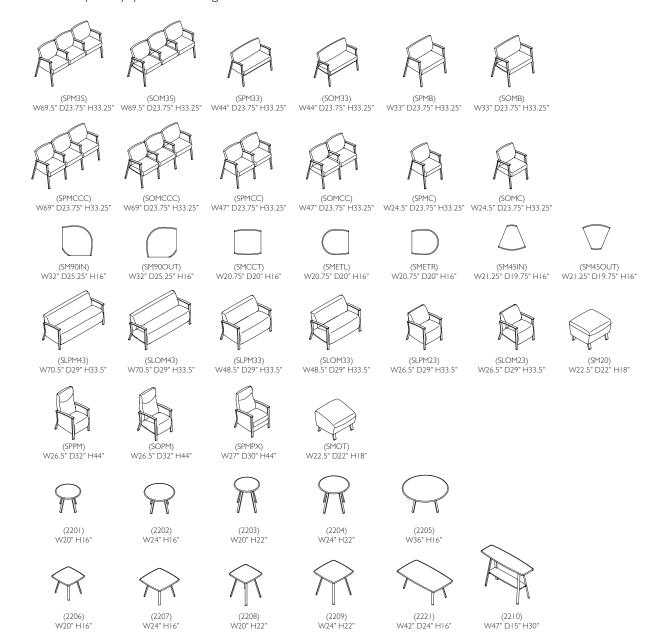

## Statement of Line

The Soltice Metal Collection features lounge seating, guest seating, multiple seating (including bariatric options), patient seating and occasional tables.

- Bariatric options tested to accommodate up to 750 lbs, supporting user safety and dignity
  Designed for ease of ingress and egress to support user safety
  Field replaceable components support environmental and sustainable initiatives
  Lifetime warranty comes standard with each piece in collection
  Pallas® Textiles offers a variety of high-performance fabric options that withstand the rigors of repeated patient care
  The finishes and upholsteries shown in this brochure are a representation of those noted on the pages. In order to obtain a more accurate specification, blosses and representation of those noted on the pages. In order to obtain a more accurate specification, blosses and representations.