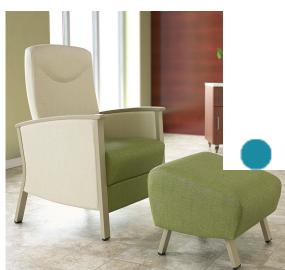

Strong yet surprisingly lightweight, Soltice Metal marries alluring mid-century style with modern versatility and enduring appeal. Its thin visual profiles and lightness of scale provide a fresh perspective to metal-frame designs.

Minimalistic in its design approach, Soltíce Metal maximizes purposeful form and function, resulting in a supportive solution for a variety of high-performance environments.

The comprehensive collection elegantly enhances space with its slim scale and allows for true versatility in design application and specification.