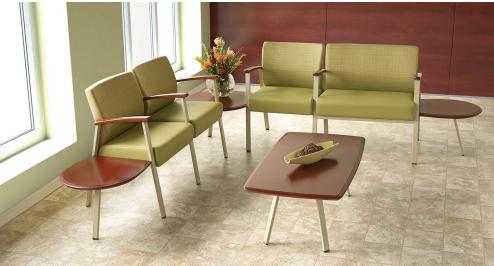

## Statement of Line

The Soltice Metal Collection features lounge seating, guest seating, multiple seating (including bariatric options), patient seating and occasional tables.

- Bariatric options tested to accommodate up to 750 lbs, supporting user safety and dignity
  Designed for ease of ingress and egress to support user safety
  Field replaceable components support environmental and sustainable initiatives
  Lifetime warranty comes standard with each piece in collection
  Pallas® Textiles offers a variety of high-performance fabric options that withstand the rigors of repeated patient care
  The finishes and upholsteries shown in this brochure are a representation of those noted on the pages. In order to obtain a more accurate specification, blosses and representation of those noted on the pages. In order to obtain a more accurate specification, blosses and representations.