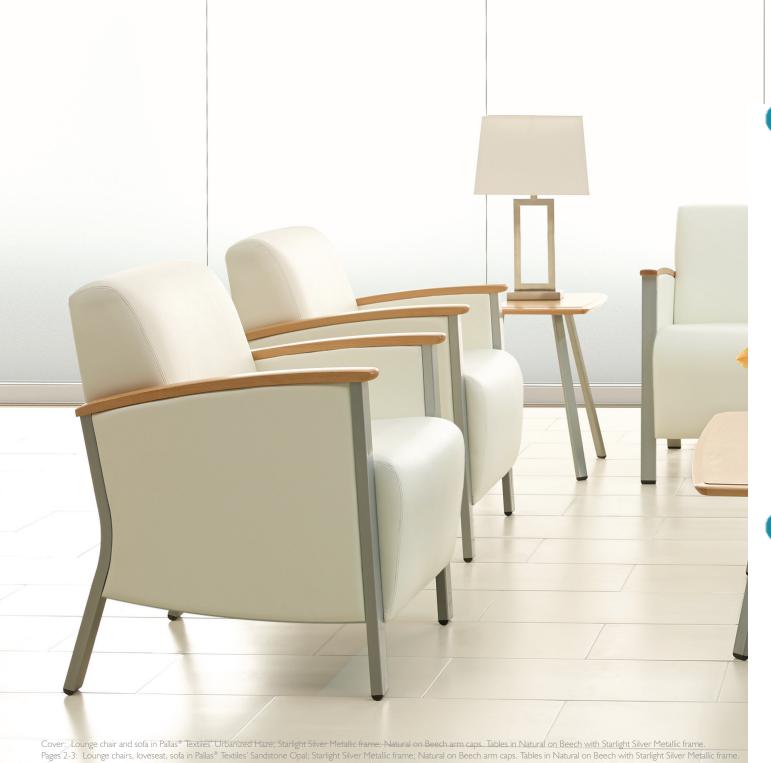

Pages 2-3: Lounge chairs, loveseat, sofa in Pallas<sup>®</sup> lextiles' Sandstone Opal; Starlight Silver Metallic frame; Natural on Beech arm caps. Tables in Natural on Beech with Starlight Silver Metallic frame.