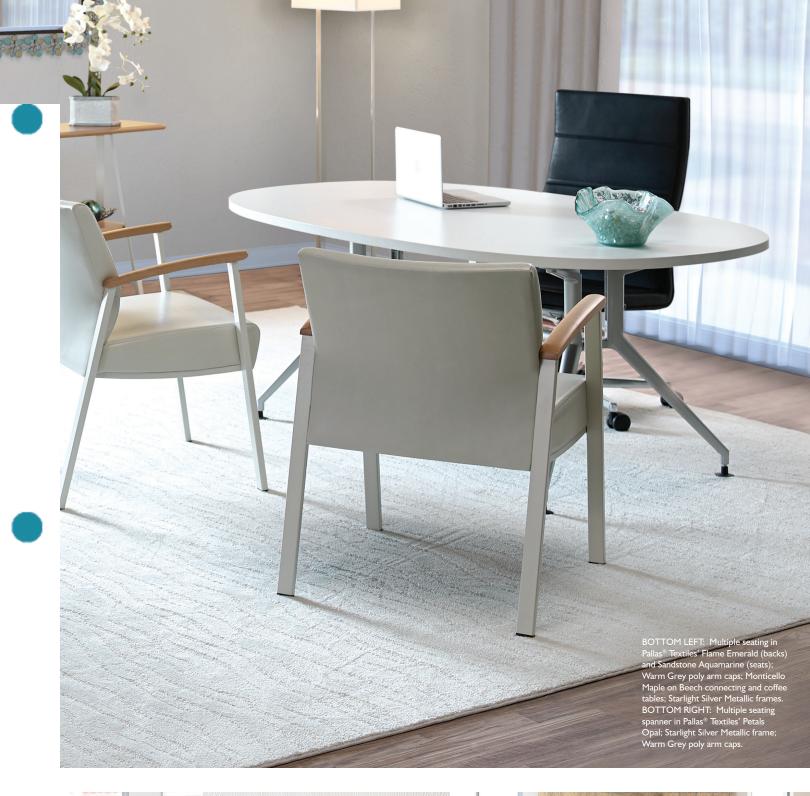

Pages 2-3: Lounge chairs, loveseat, sofa in Pallas<sup>®</sup> lextiles' Sandstone Opal; Starlight Silver Metallic frame; Natural on Beech arm caps. Tables in Natural on Beech with Starlight Silver Metallic frame.