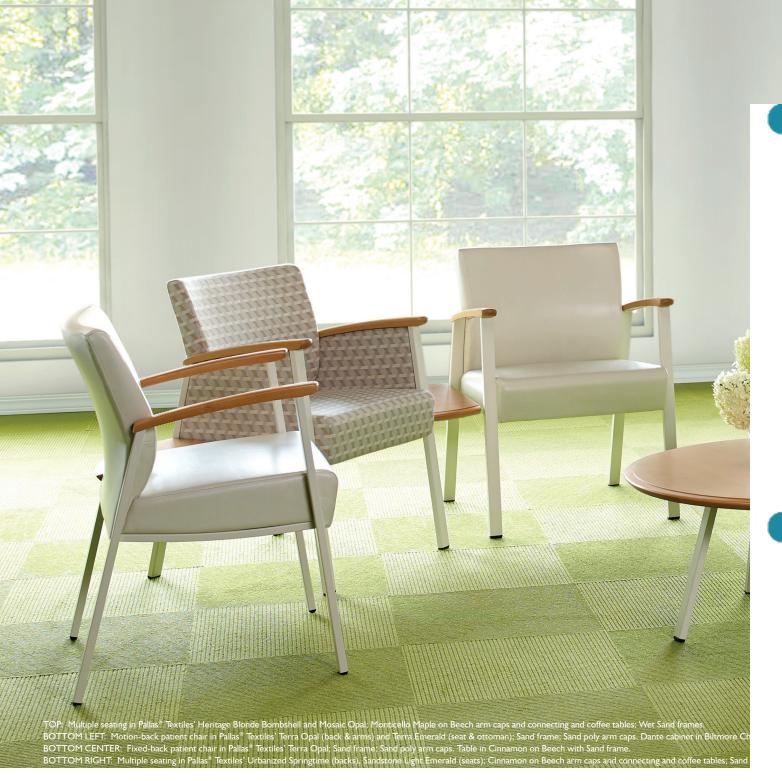

## Statement of Line

The Soltice Metal Collection features lounge seating, guest seating, multiple seating (including bariatric options), patient seating and occasional tables.

- Bariatric options tested to accommodate up to 750 lbs, supporting user safety and dignity
  Designed for ease of ingress and egress to support user safety
  Field replaceable components support environmental and sustainable initiatives
  Lifetime warranty comes standard with each piece in collection
  Pallas® Textiles offers a variety of high-performance fabric options that withstand the rigors of repeated patient care
  The finishes and upholsteries shown in this brochure are a representation of those noted on the pages. In order to obtain a more accurate specification, blosses and representation of those noted on the pages. In order to obtain a more accurate specification, blosses and representations.