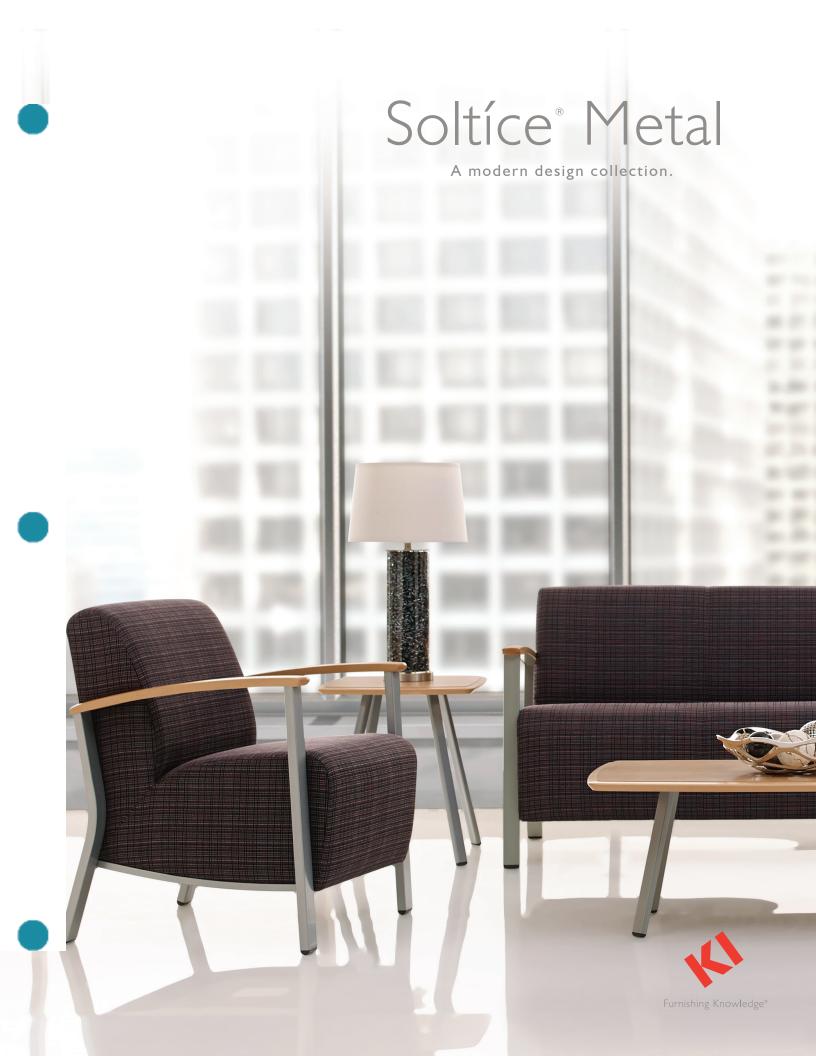

## Redefine modern with Soltí

etal.

With superior attention to detail, award-winning designer Paul James has taken the incomparable durability of steel and refined it to an art form in Soltíce Metal.

"My vision with Soltice Metal was to take the established design of classic Soltice, with its beautiful, inviting curves, and give it a fresh form. Its modern silhouette offers a stunning simplicity and creates a clean and contemporary aesthetic suitable for all environments."

Strong yet surprisingly lightweight, Soltice Metal marries alluring mid-century style with modern versatility and enduring appeal. Its thin visual profiles and lightness of scale provide a fresh perspective to metal-frame designs.

Minimalistic in its design approach, Soltíce Metal maximizes purposeful form and function, resulting in a supportive solution for a variety of high-performance environments.

The comprehensive collection elegantly enhances space with its slim scale and allows for true versatility in design application and specification.