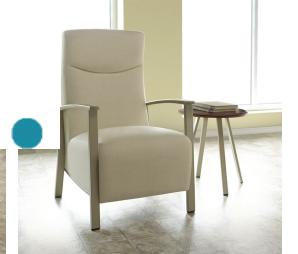

Strong yet surprisingly lightweight, Soltice Metal marries alluring mid-century style with modern versatility and enduring appeal. Its thin visual profiles and lightness of scale provide a fresh perspective to metal-frame designs.

Minimalistic in its design approach, Soltíce Metal maximizes purposeful form and function, resulting in a supportive solution for a variety of high-performance environments.

The comprehensive collection elegantly enhances space with its slim scale and allows for true versatility in design application and specification.