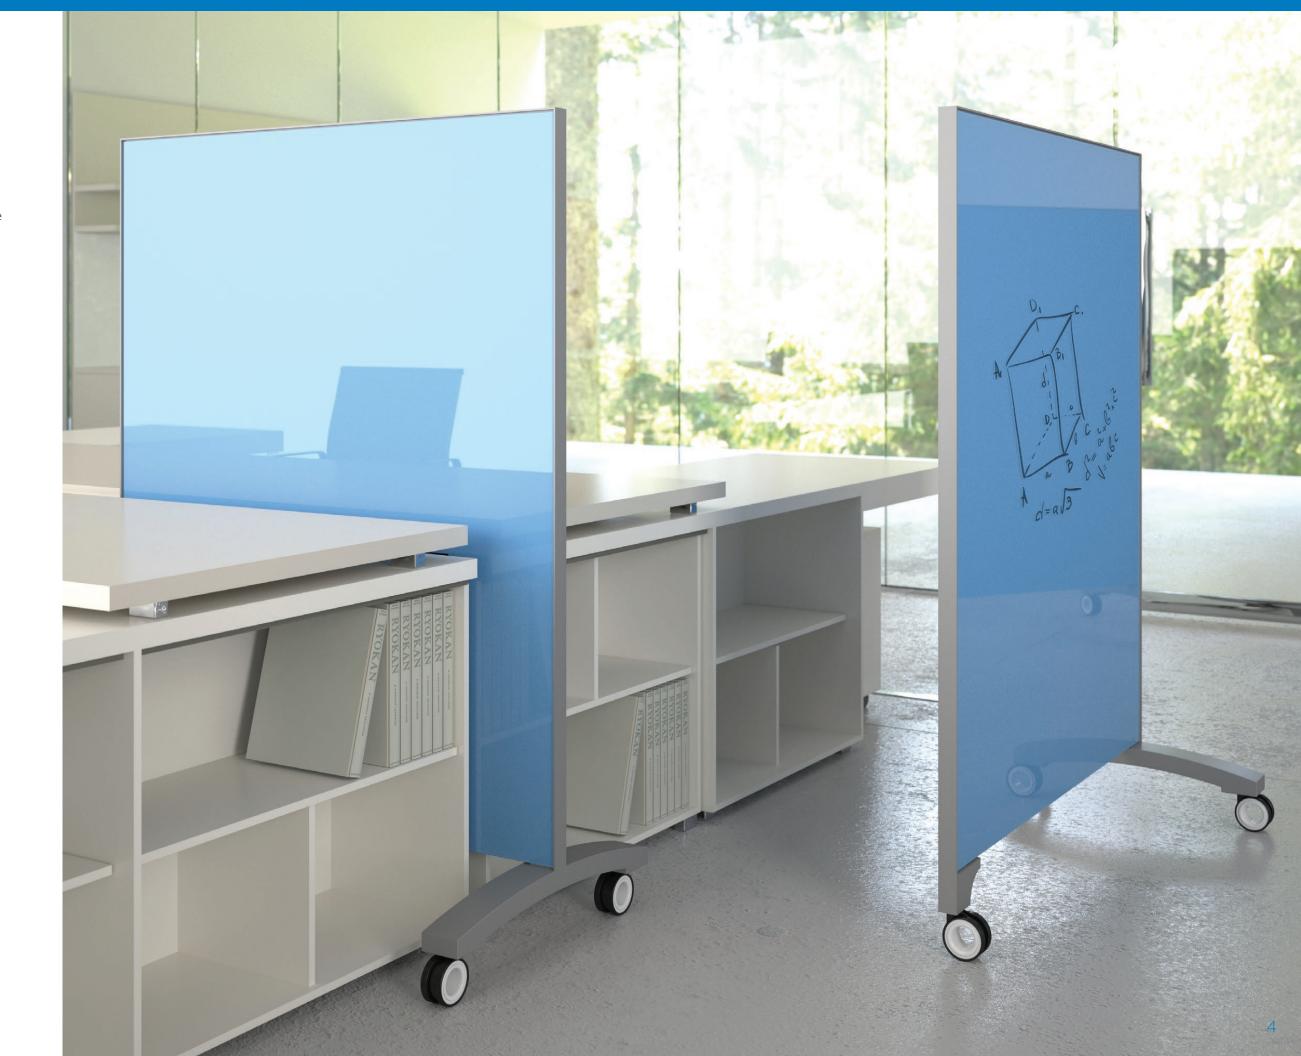

## Functional division

The open office is perfect for collaboration.

Keep it open, while allowing for elegant space division with the go! three-wheel option.

Simple. Modular. Versatile.