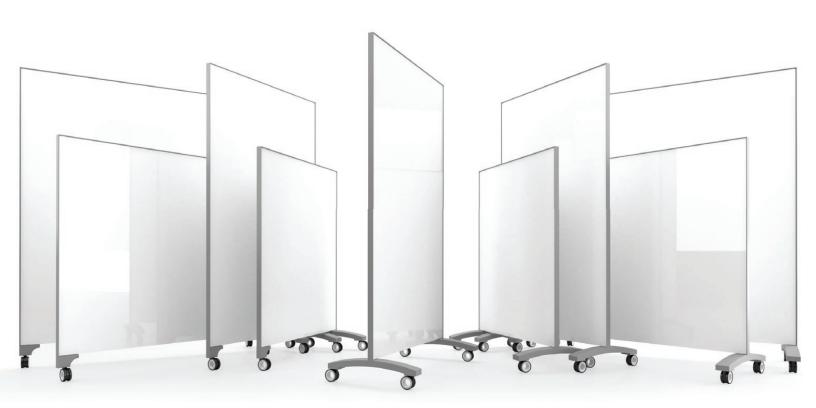

## Functional division

The open office is perfect for collaboration.

Keep it open, while allowing for elegant space division with the go! three-wheel option.

Simple. Modular. Versatile.

### Each go! features:

- Ganging, nesting, collaborates with others
- Optional go! Hubs for additional ganging with 3-wheel go!'s
- 3 and 4 wheel options
- Available in magnetic
- ColorDrop custom printing available
- Over 150 standard glass color options
- Build your very own go! Mobile by visiting Clarus.com/go!builder