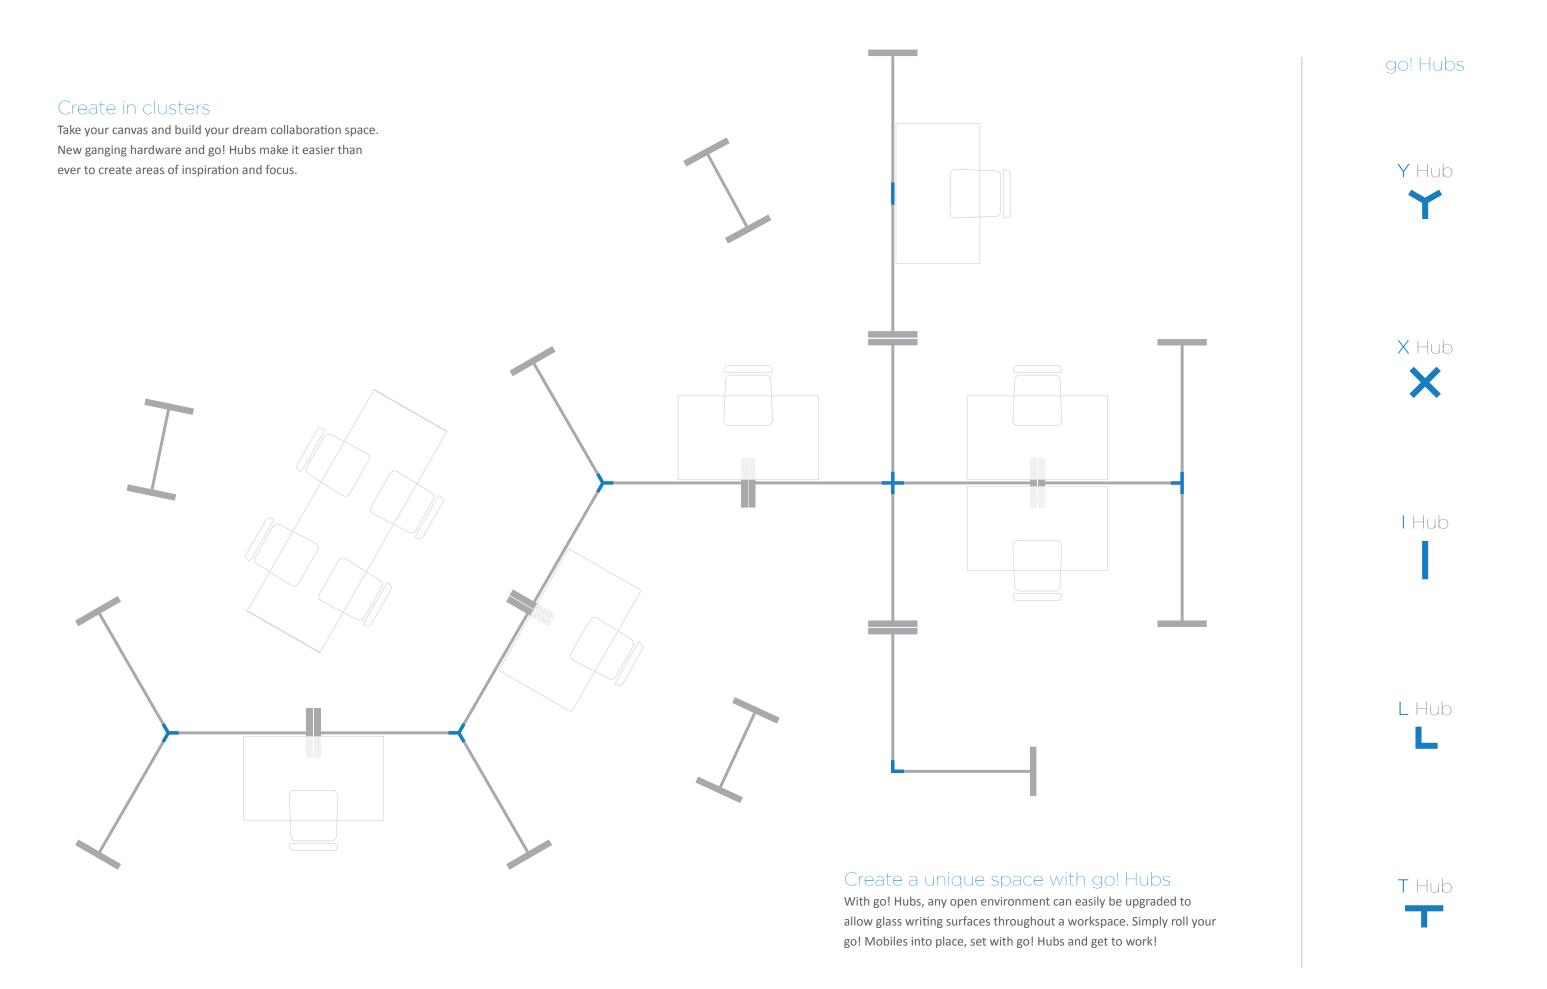

### Each go! features:

- Ganging, nesting, collaborates with others
- Optional go! Hubs for additional ganging with 3-wheel go!'s
- 3 and 4 wheel options
- Available in magnetic
- ColorDrop custom printing available
- Over 150 standard glass color options
- Build your very own go! Mobile by visiting Clarus.com/go!builder