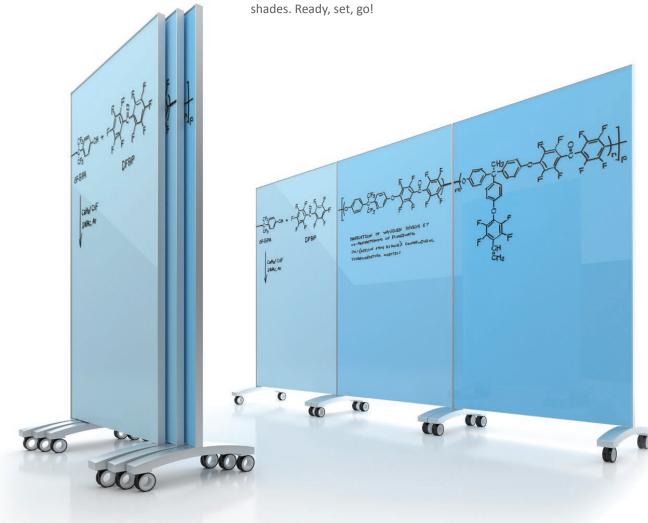

### Let's go!

go! Mobile combines the Clarus commitment to glass excellence with rigid steel construction resulting in a forward thinking architectural solution.

Personalize your go! Mobile with a splash of color by selecting from an unlimited number of Glassboard surface colors and printed designs, thirteen steel frame finishes and four caster shades. Ready, set, go!