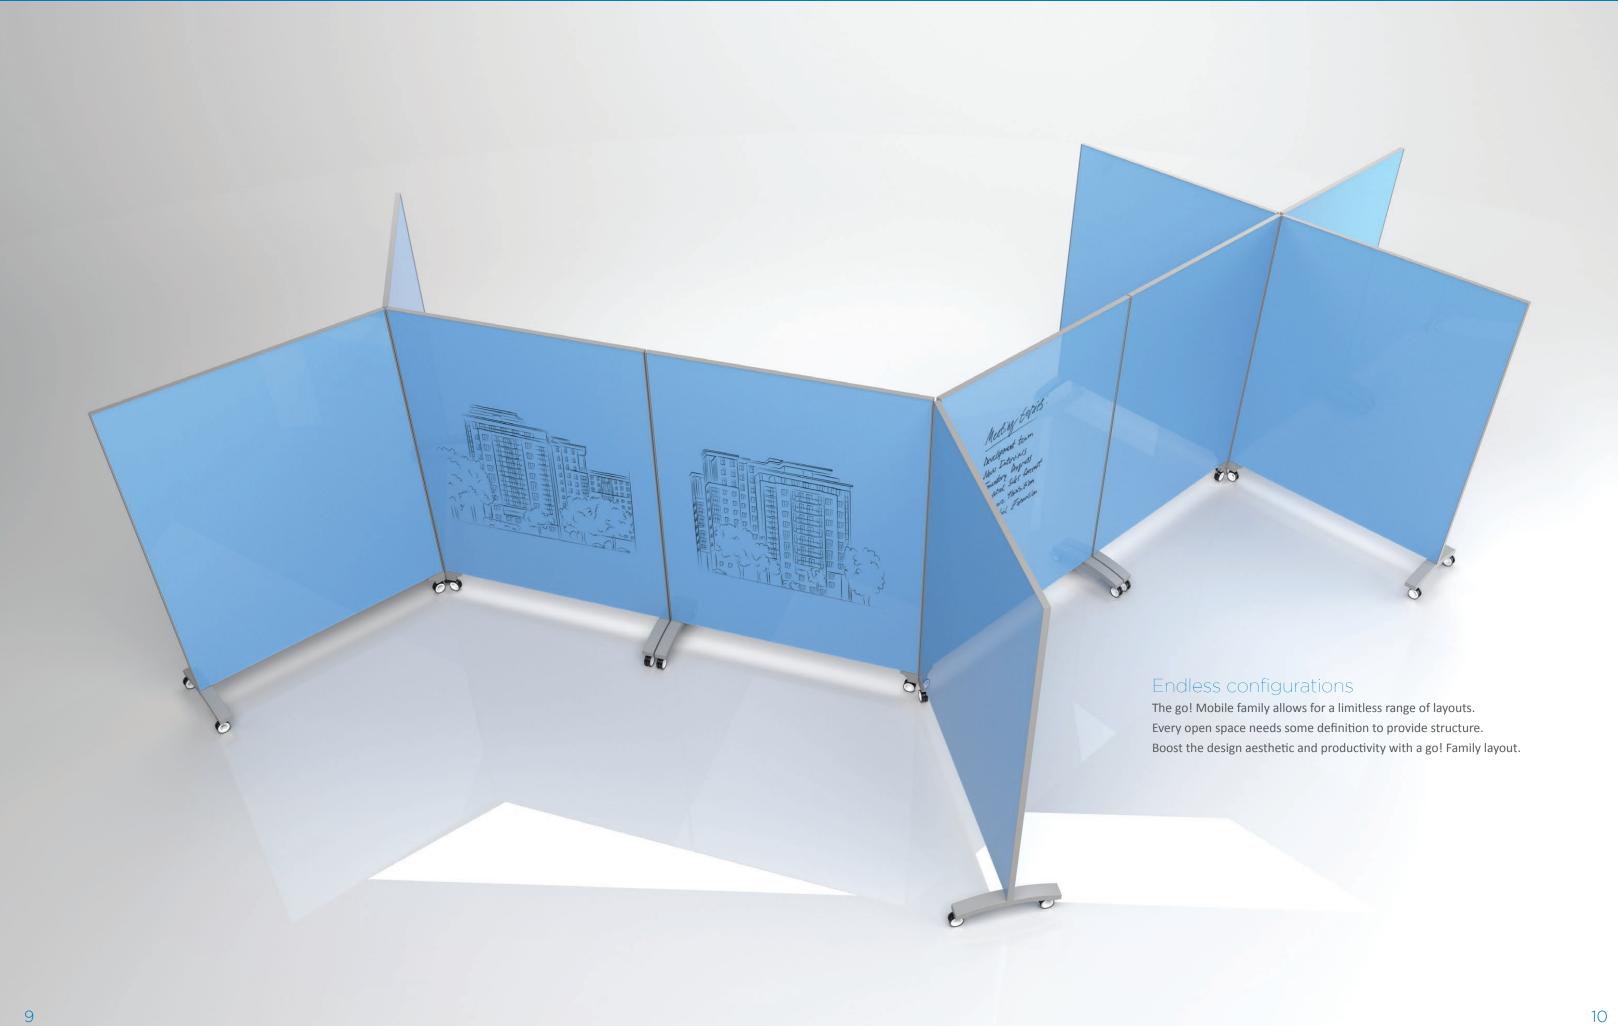

### Each go! features:

- Ganging, nesting, collaborates with others
- Optional go! Hubs for additional ganging with 3-wheel go!'s
- 3 and 4 wheel options
- Available in magnetic
- ColorDrop custom printing available
- Over 150 standard glass color options
- Build your very own go! Mobile by visiting Clarus.com/go!builder