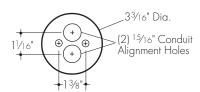

## #33 Anchor kit

Stainless steel anchor plates joined by stainless steel threaded rods. The anchor kit aligns two 1/2" trade size conduits (max.) for proper entry into TEKA luminaires or accessories and orients two threaded anchor rods. Recommended for use in poured concrete footing.