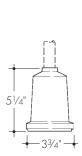

#### # 20 Transformer Adaptor Kit

Cast bronze transformer housing with cast bronze base. Supplied with 75W electronic transformer for use with 10 thru 50 watt luminaires. The #20 Kit is factory assembled to luminaires when ordered together. Recommended to be mounted using the TEKA #33 Anchor Kit.