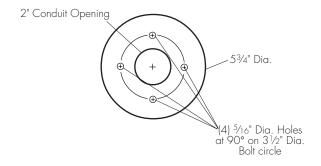

## #34 Anchor kit

Stainless steel anchor plate and stainless steel threaded rods. The anchor kit allows direct stub-in of two rods. Recommended for use in poured concrete footing.