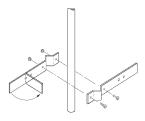

## #33 Anchor kit

Stainless steel anchor plates joined by stainless steel threaded rods. The anchor kit aligns two 1/2" trade size conduits (max.) for proper entry into TEKA luminaires or accessories and orients two threaded anchor rods. Recommended for use in poured concrete footing.

## #34 Anchor kit

Stainless steel anchor plate and stainless steel threaded rods. The anchor kit allows direct stub-in of two rods. Recommended for use in poured concrete footing.