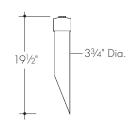

## #30 Clamp-on blades

Stainless steel anchor brackets are designed to clamp onto the  $\frac{7}{8}$ " O.D. stem of TEKA luminaires that accept this option to provide stability when directly buried in soil or imbedded in a concrete footing. When ordered with the #30 option, TEKA luminaires are supplied with a stem length that is 12" longer than standard.