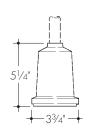

### # 21 Transformer Adaptor Kit

Cast bronze transformer housing with cast bronze base. Supplied with two (2) 75W electronic transformers, intended for use with TEKA 5000-2 series double headed luminaires to power two 20 thru 50 watt MR 16 lamps. The #21 Kit is factory assembled to luminaires when ordered together. Recommended to be mounted using the TEKA #33 Anchor Kit.